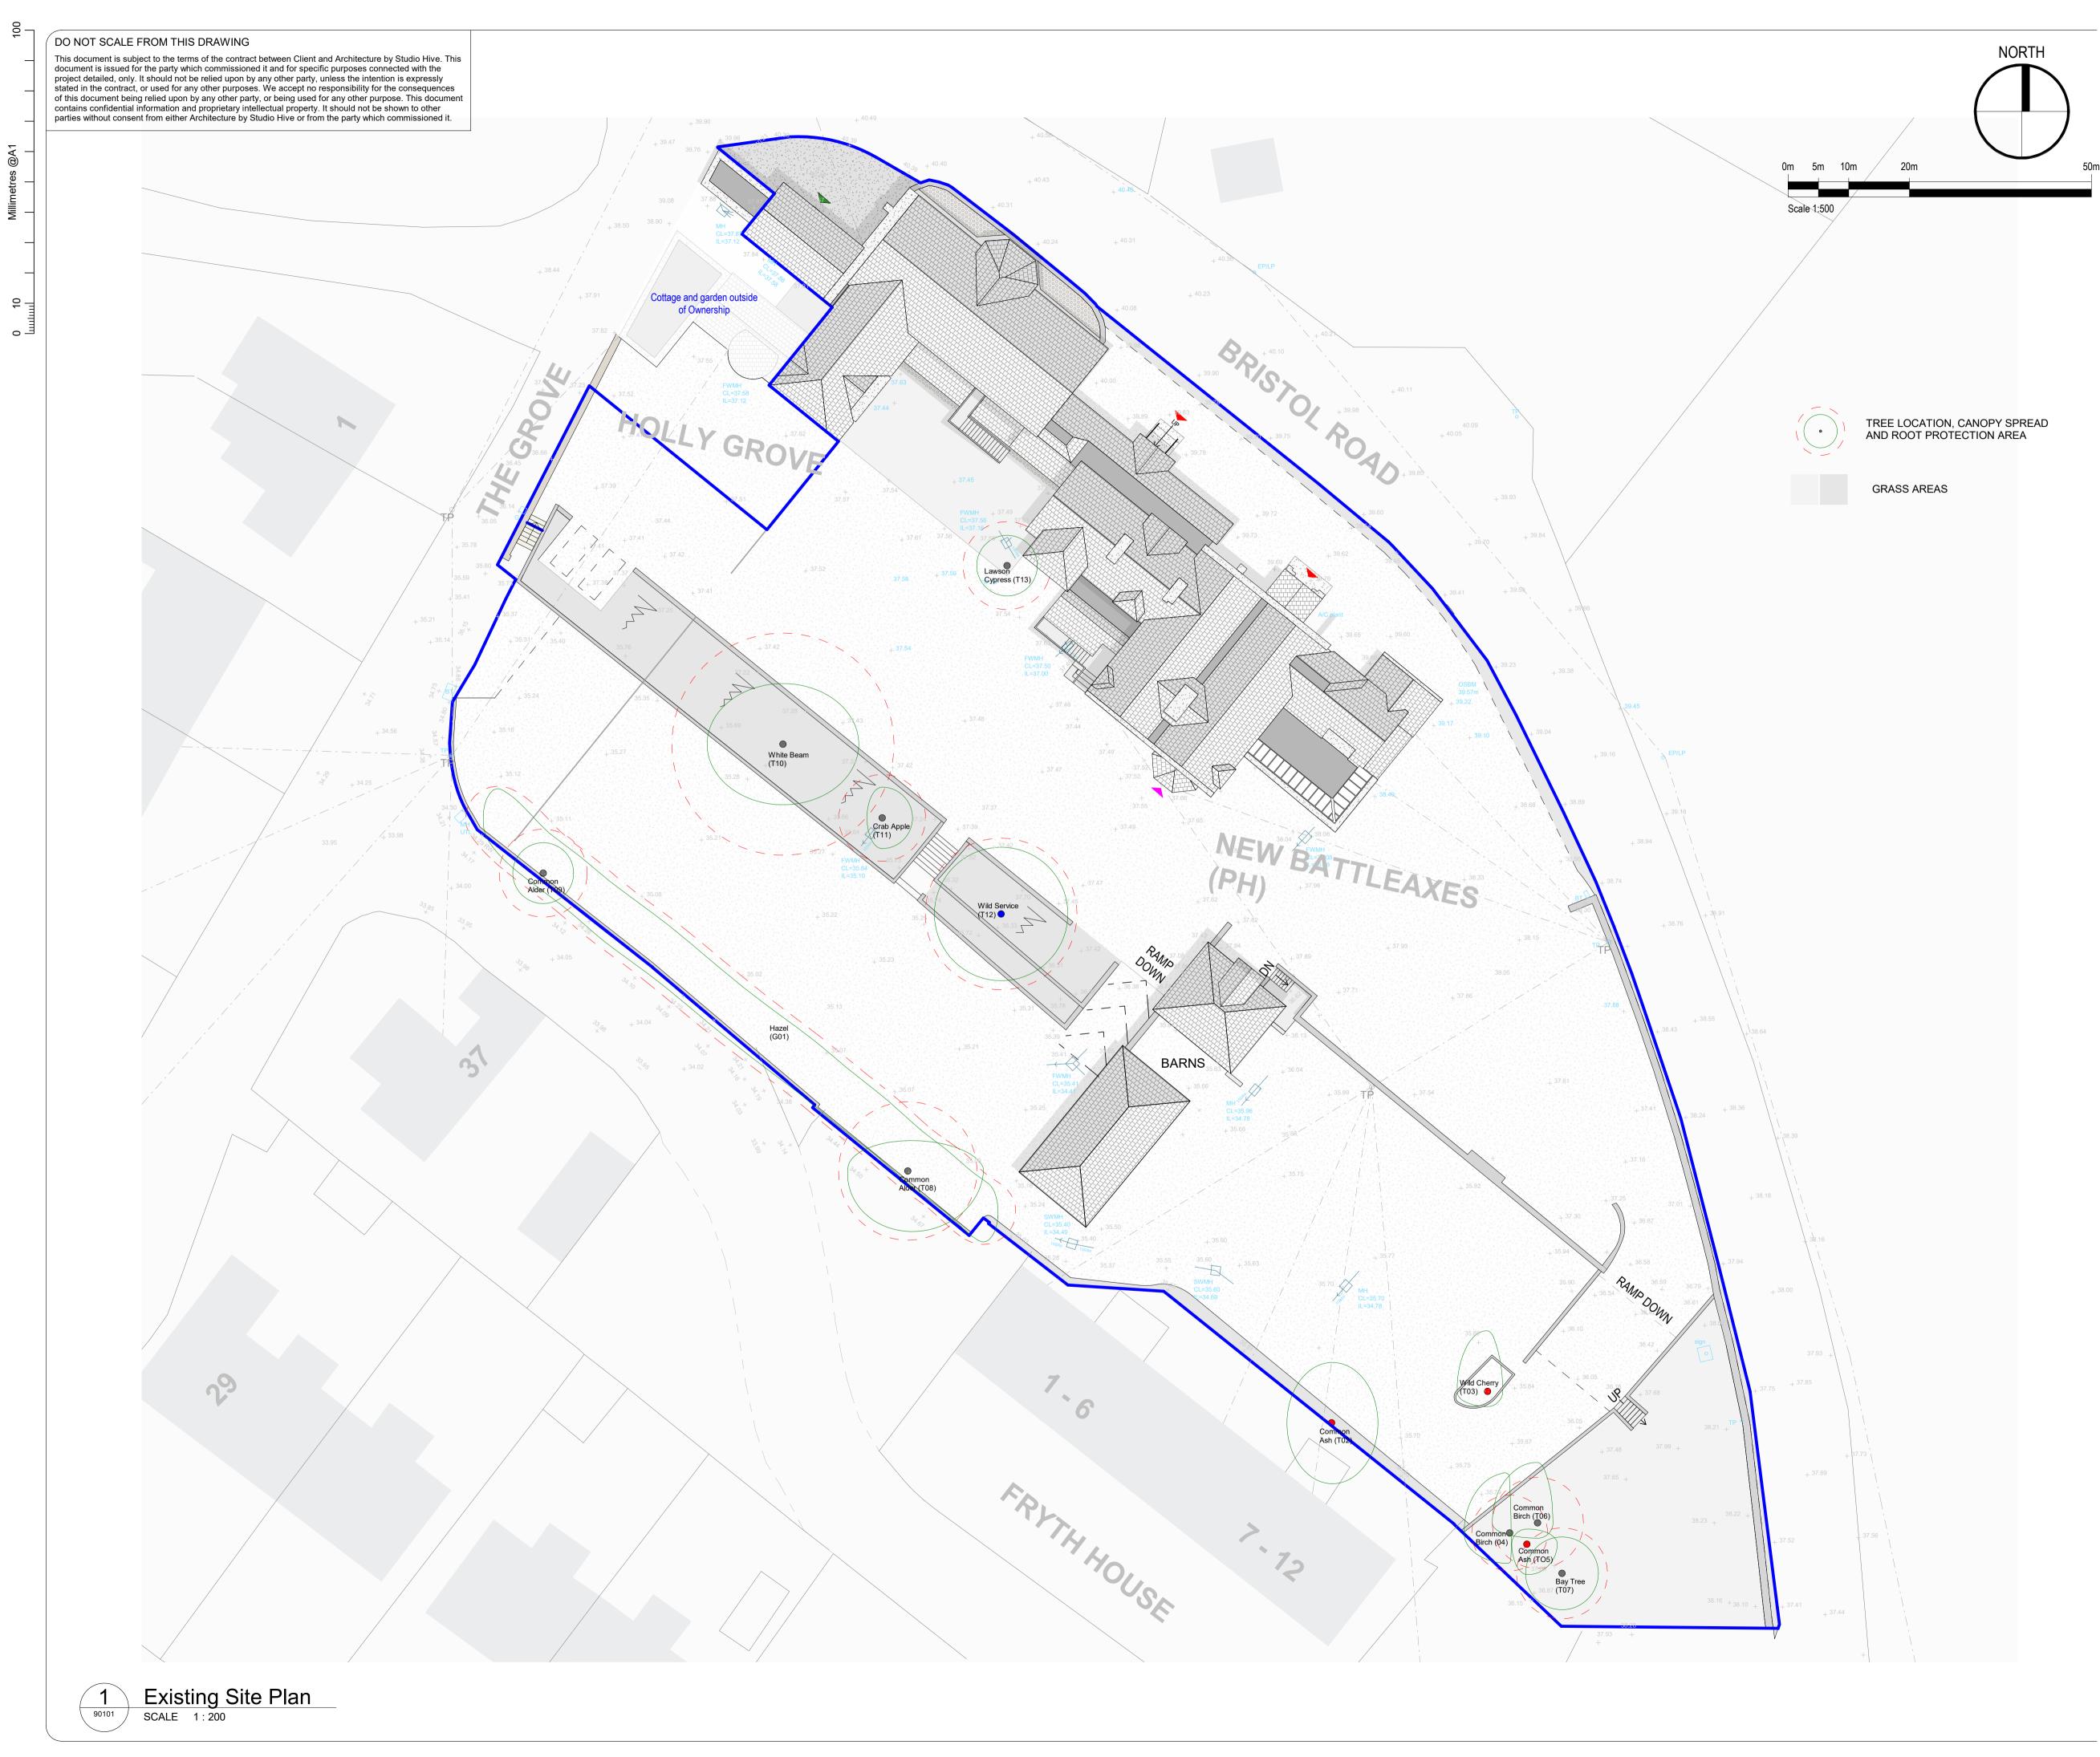

| LOCATION, CANOPY SPREAD |
|-------------------------|
| ROOT PROTECTION AREA    |

| I    |          |                            |    |       |       |
|------|----------|----------------------------|----|-------|-------|
|      |          |                            |    |       |       |
|      |          |                            |    |       |       |
|      |          |                            |    |       |       |
|      |          |                            |    |       |       |
|      |          |                            |    |       |       |
|      |          |                            |    |       |       |
|      |          |                            |    |       |       |
|      |          |                            |    |       |       |
|      |          |                            |    |       |       |
|      |          |                            |    |       |       |
|      |          |                            |    |       |       |
|      |          |                            | GP | NS    | JC    |
| P1   | 08/03/23 | Planning Application Issue | ТВ | GP    | NS    |
| Rev. | Date     | Description                | Ву | Chk'd | App'd |

## Drawing Title Existing Site Plan Authorised Scale Checked Reviewed Authored NS GR 1:200 GP Original Paper Size Date Date Date 21/10/22 21/10/22 21/10/22 21/10/22 Drawing Number Revision 2105-ASH-XX-ZZ-DR-A-90101 P1