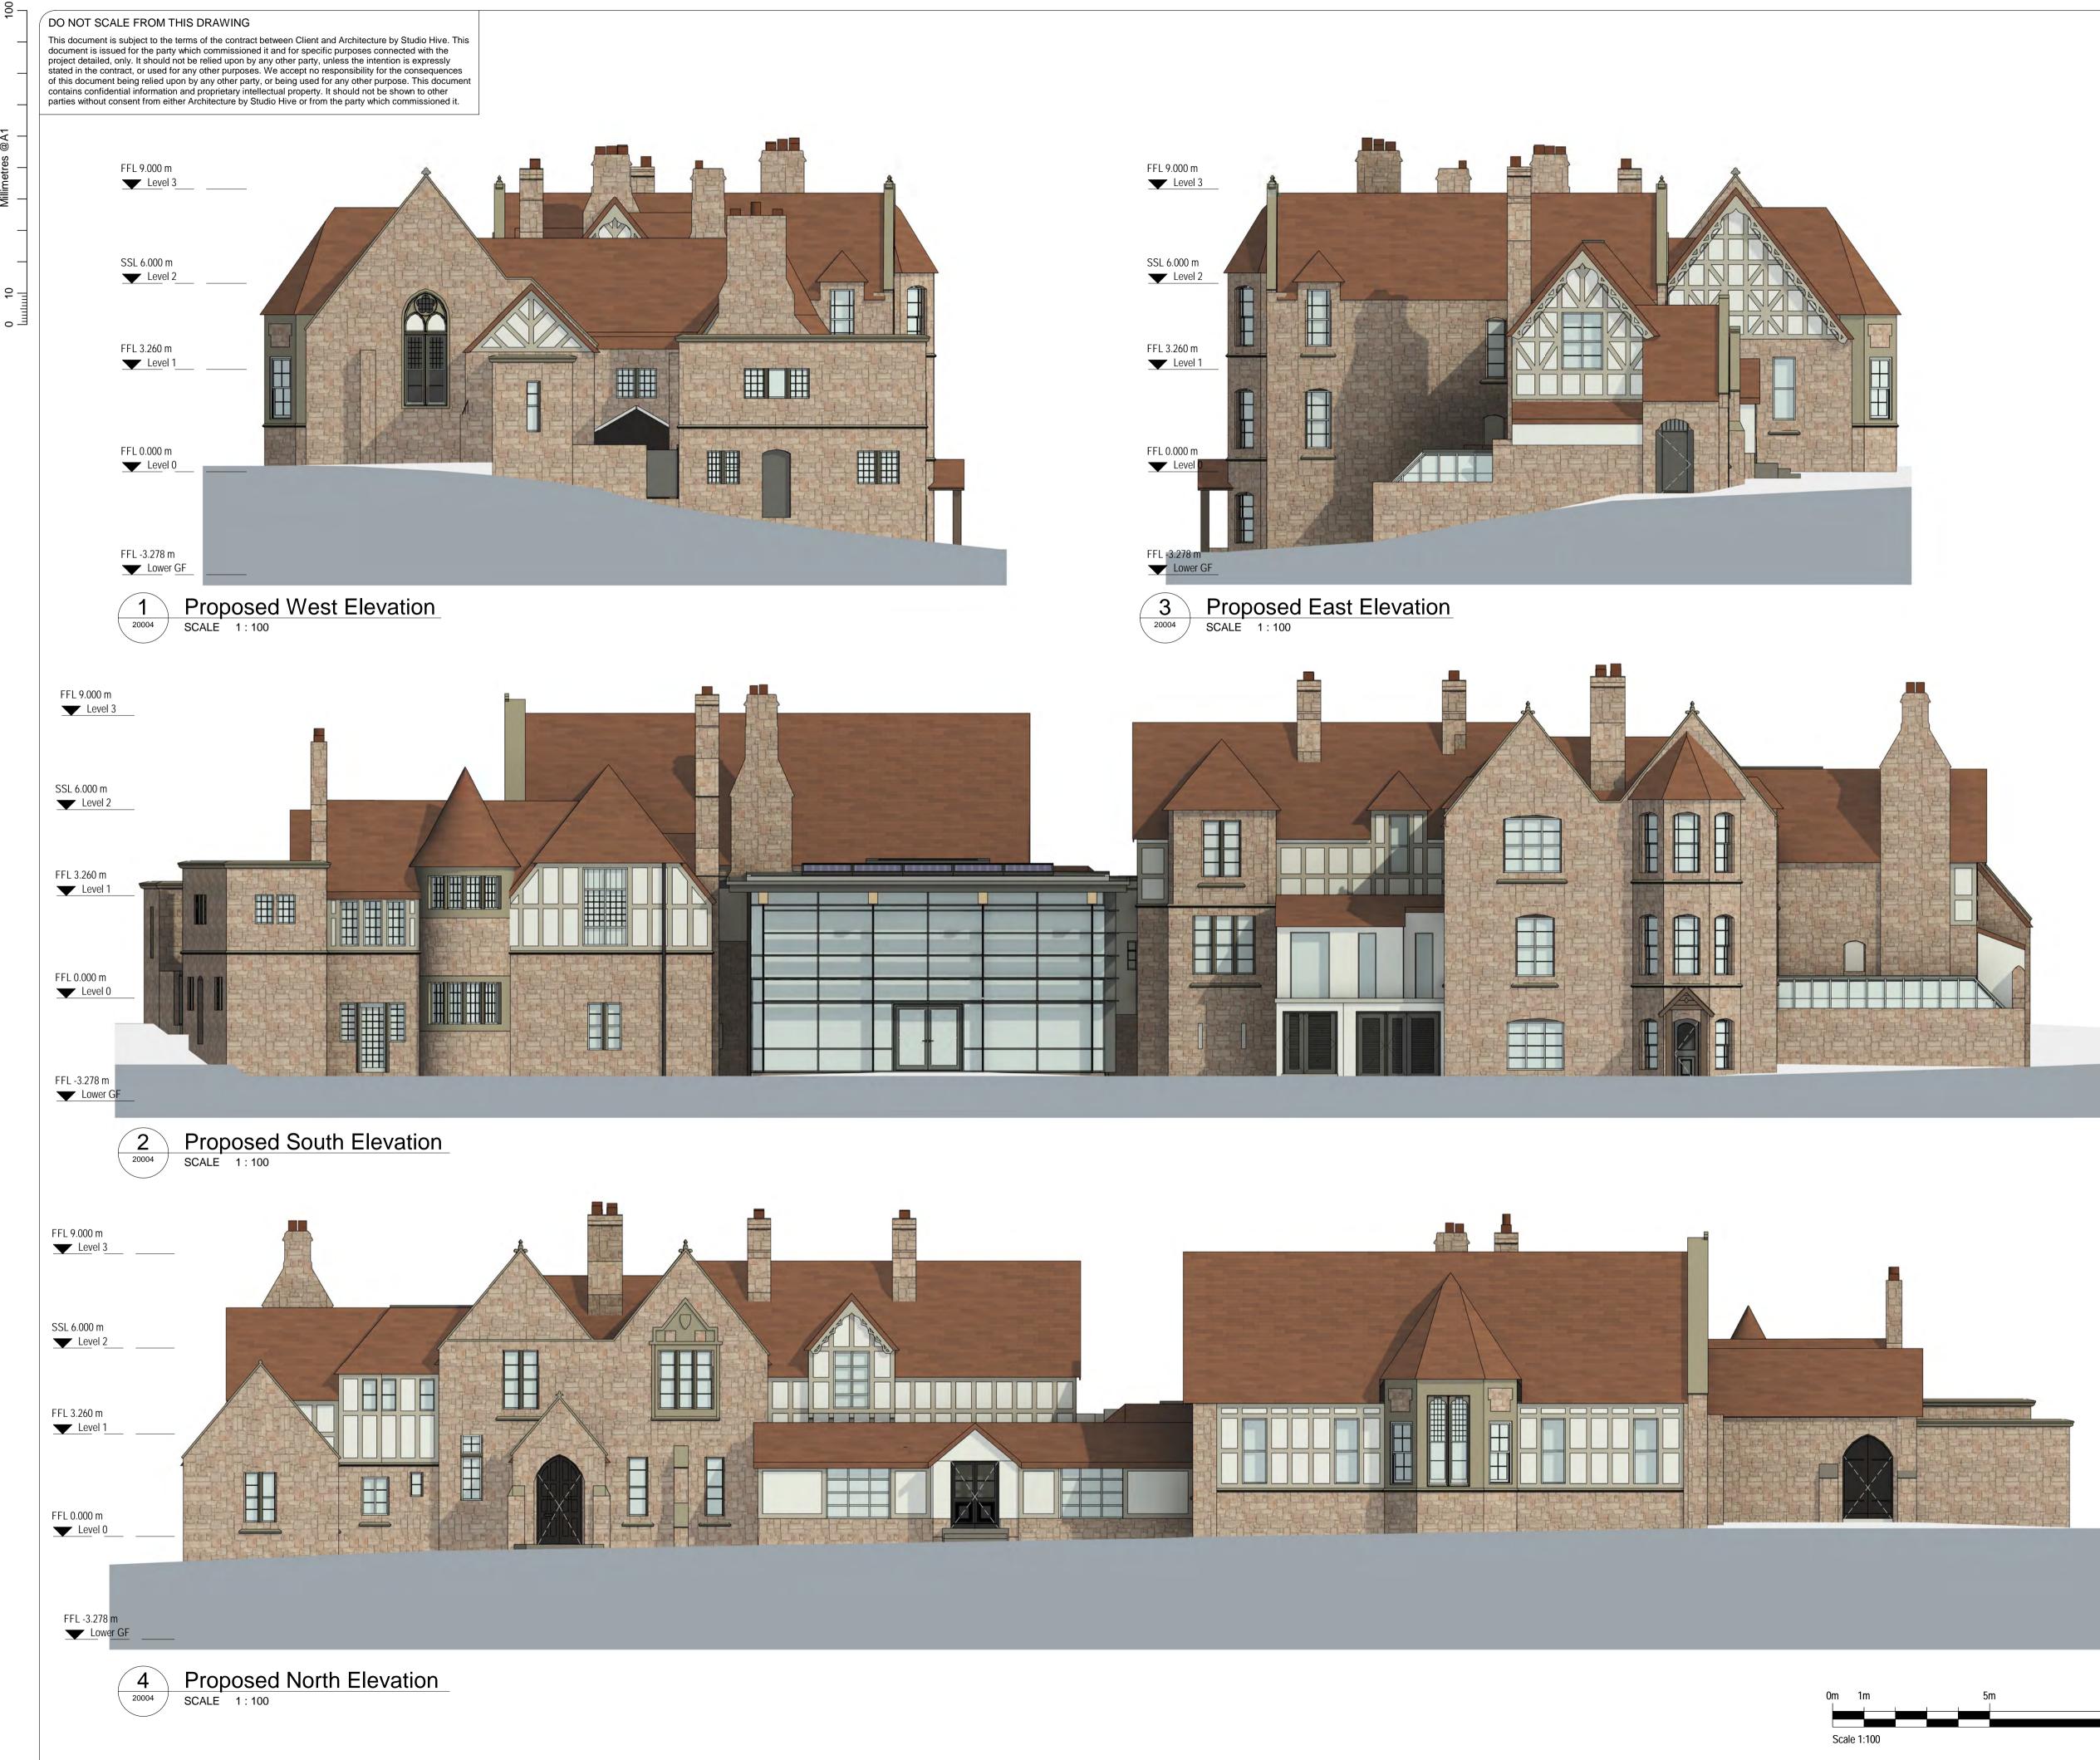

## Drawing Title Battleaxes - Proposed Elevations

| Scale               | Authored | Checked  | Reviewed | Authorised |  |
|---------------------|----------|----------|----------|------------|--|
| 1:100               | ТВ       | NS       | GR       | JC         |  |
| Original Paper Size | Date     | Date     | Date     | Date       |  |
| A1                  | 06/11/22 | 07/11/22 | 07/11/22 | 07/11/22   |  |
| Drawing Number      | Revision |          |          |            |  |
| 2105-/              | PL1      |          |          |            |  |