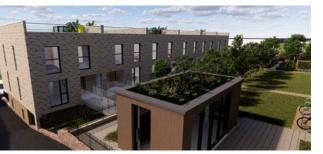

## 07 Consultation & Engagement Design Amendments

Before

The presence of the zero-carbon office over the east car park drew the most comments. This element has now been removed from the proposals; we feel the scheme is now more appropriate and domestic in scale and, as we point out in Section 06, builds over the place of previous structures which once occupied the site over a period of almost two hundred years. The proposed new office within the existing car park has been removed from the proposals and has been replaced by two modest Mews houses.

The overall height of the terraced houses was reduced

with visual and landscape impact considerations. For example, since its initial design, The terrace has been

reduced by approx 3m in elevation (25% of total height.

Roof access via glazed pop-ups to reduce the overall

visual impact.

Of the 4334m<sup>2</sup> site, undeveloped areas include 2980m<sup>2</sup> of hard surfacing and 537m<sup>2</sup> of green space. The areas of soft landscaping across the site have been increased with total green space up by 62% which as well as improving the visual amenity of the site will assist in our drainage strategy.