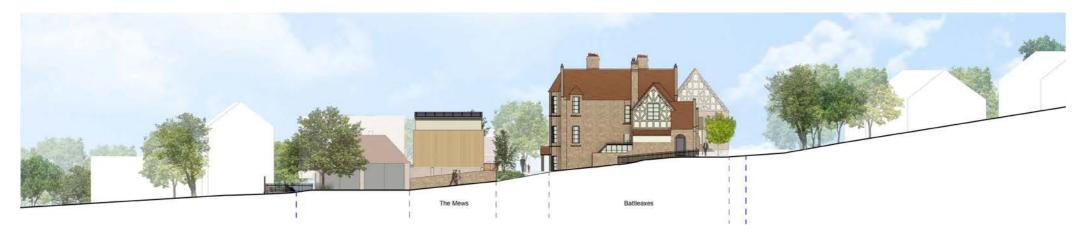

#### Section B - North elevation across the site. House types.

All our housing types, The Terrace, The Mews and Coach House, will be designed to high environmental standards and will incorporate low energy technology. All have photovoltaic cells (solar panels) on the roof and will be heated via air-source heat pumps.

They all utilise the existing topography with layouts that allow access from two different levels.

Section B - North elevation across the site showing house types.