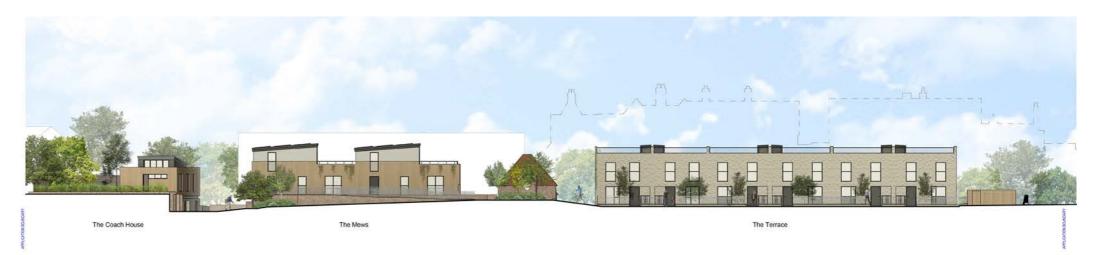

#### Section D - South elevation across the site. House types.

View from the south side of the site to the north of The Grove. The Terrace of six houses is formed in a light brick with timber to both the Mews and Coach House by way of contrast.

Four of the terraced houses allow off street parking and access to integral garages off The Grove.

Section D - South elevation across the site showing house types.