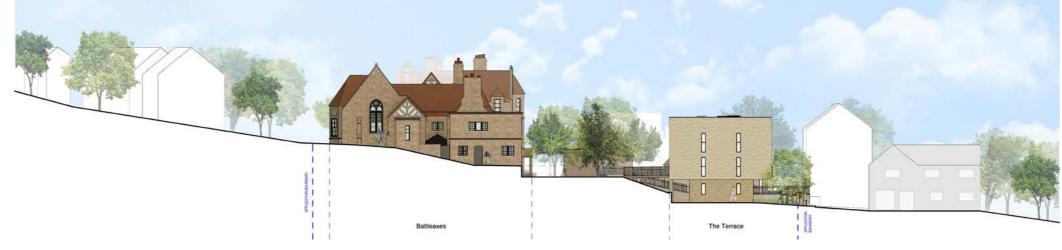

#### Section C - East elevation from Bristol Road.

The site is formed by an upper terrace on the north side, where the main building is located, and a lower terrace on the south.

This topography allows our housing scheme to merge into the landscape beneath the existing skyline, and respect the height of the surrounding buildings.

The Mews houses in the centre take advantage of the differences in topography.