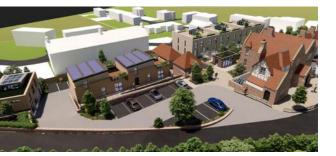

## 08 Battleaxes Masterplan Site Plan

Our development will include:

• The Battleaxes building refurbishment to provide a community business hub, a farm shop, overnight accommodation, a cafe and office spaces, bringing opportunities for local business to the site.

Е

D

- A new office extension to the south of the main building, which will become the new office for Studio HIVE and Architecture by Studio HIVE.
- 6 No.Terrace houses to the south of the site.
- The Mews, 2No. dwellings to the east of the site.
- Coach house, on the east corner of the site.
   All housing will be 'low-energy' in design and construction.
- Reinstated green surfaces and new communal gardens improving the amount of permeable surfaces.
- Cycle storage, parking spaces and charging points for electric vehicles.