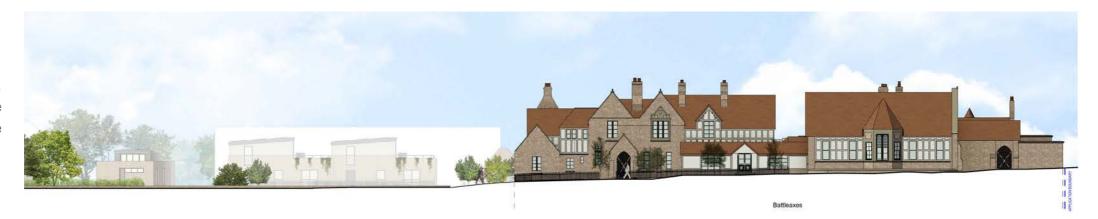

#### Section F - North elevation. Front of the Battleaxes.

The Battleaxes faces Bristol Road on the north side. The main entrance to the site will be located to the west of the main building, giving access also to the Housing Scheme.

Section F - North elevation of the Battleaxes.