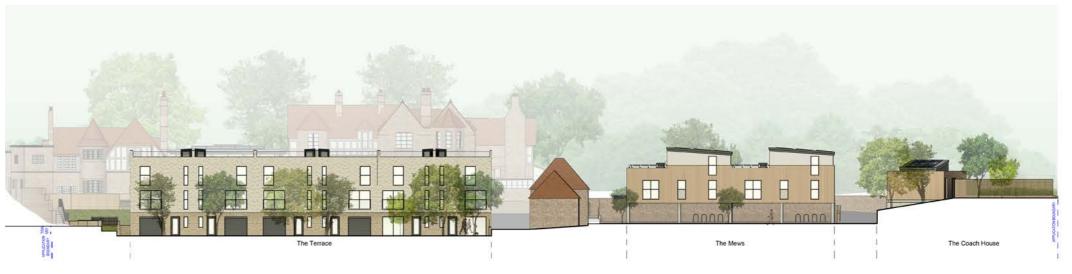

#### Section D - South elevation across the site. House types.

View from the south side of the site to the north of The Grove. The Terrace of six houses is formed in a light brick with timber to both the Mews and Coach House by way of contrast.

Four of the terraced houses allow off street parking and access to integral garages off The Grove.

Section D - South elevation across the site showing house types.