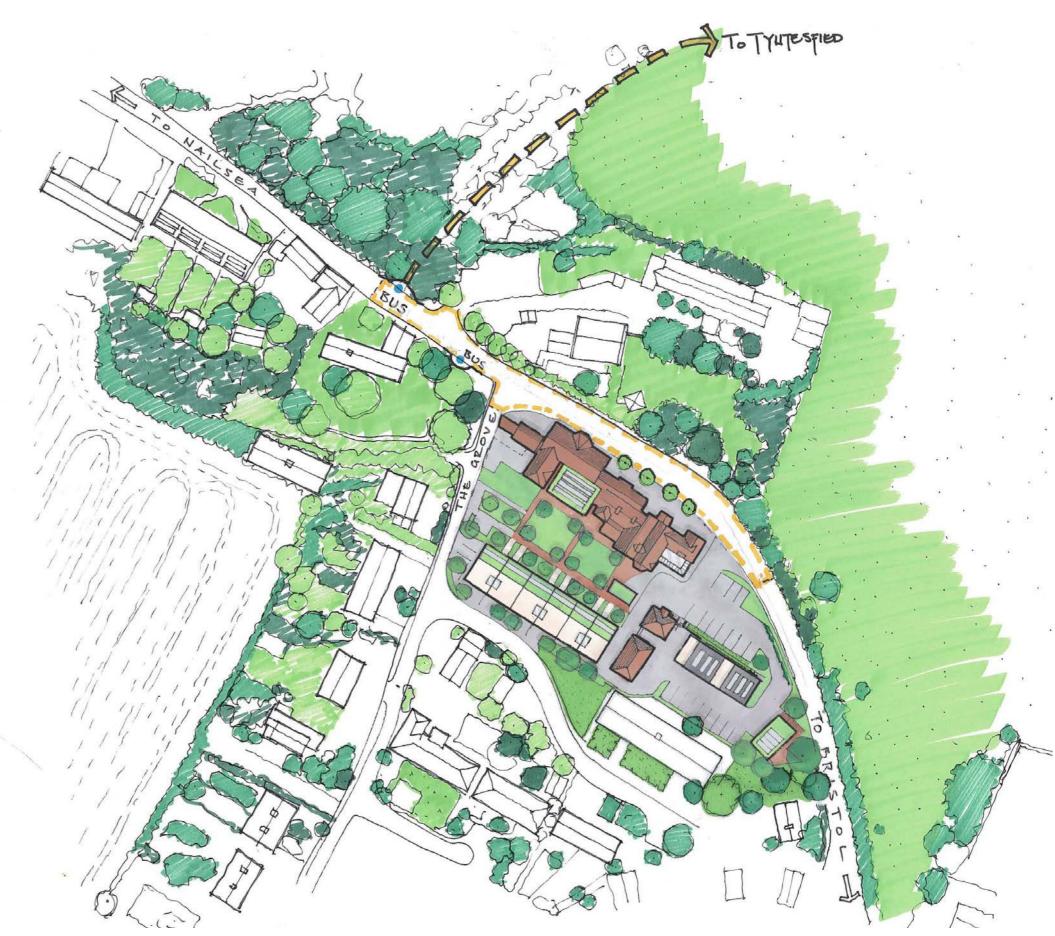

## 08 Battleaxes Masterplan Site Plan

Our development will include:

• The Battleaxes building refurbishment to provide a community business hub, a farm shop, overnight accommodation, a cafe and office spaces, bringing opportunities for local business to the site.

Е

D

- A new office extension to the south of the main building, which will become the new office for Studio HIVE and Architecture by Studio HIVE.
- 6 No.Terrace houses to the south of the site.
- The Mews, 2No. dwellings to the east of the site.
- Coach house, on the east corner of the site.
   All housing will be 'low-energy' in design and construction.
- Reinstated green surfaces and new communal gardens improving the amount of permeable surfaces.
- Cycle storage, parking spaces and charging points for electric vehicles.

NORTH

Scale 1:500

В