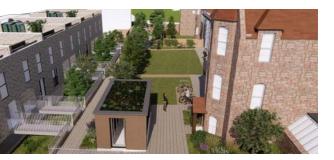

## 07 Consultation & Engagement Design Amendments

Before

The presence of the zero-carbon office over the east car park drew the most comments. This element has now been removed from the proposals; we feel the scheme is now more appropriate and domestic in scale and, as we point out in Section 06, builds over the place of previous structures which once occupied the site over a period of almost two hundred years. The proposed new office within the existing car park has been removed from the proposals and has been replaced by two modest Mews houses.

The overall height of the terraced houses was reduced

with visual and landscape impact considerations. For example, since its initial design, The terrace has been

reduced by approx 3m in elevation (25% of total height.

Roof access via glazed pop-ups to reduce the overall

visual impact.

Of the 4334m<sup>2</sup> site, undeveloped areas include 2980m<sup>2</sup> of hard surfacing and 537m<sup>2</sup> of green space. The areas of soft landscaping across the site have been increased with total green space up by 62% which as well as improving the visual amenity of the site will assist in our drainage strategy.