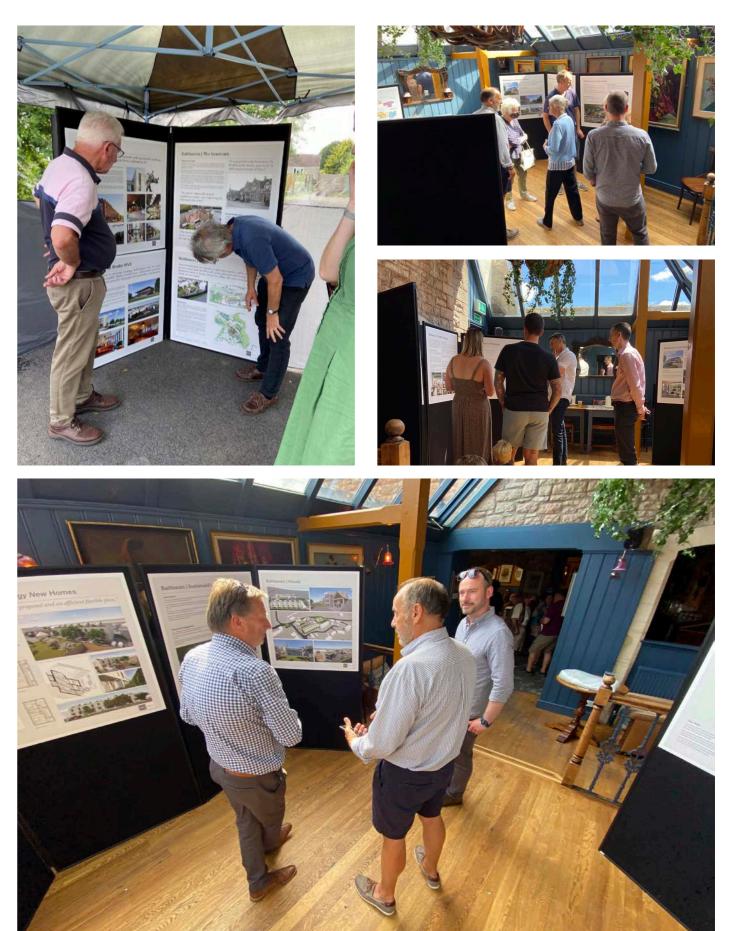

In-person public exhibitions were held across two days at the Battleaxes, and we will endeavour to engage with the local community to keep them informed at all stages of the development.

- 8th and 9th July 2022 (Public Consultation at the Battleaxes) - Two sessions across two different days allowed for the consultation to capture a wider group of public consultees who may have not been able to attend one of the events, for example.
- July 2022 (website goes live including the 'Have your say' form.

The consultation event was widely advertised. A letter was delivered to residents and an article was published in the Somerset Live on 1st of July 2022 to encourage attendance and engagement with our in-person exhibition. Please see the article on the link below:

https://www.somersetlive.co.uk/news/somersetnews/future-historic-somerset-pub-secured-7275976

Parish Councillor, Ian Parsons, attended the exhibition, alongside over 45 local residents. Studio HIVE were able to clarify details with Ithose attending by explaining the proposals and visualisations (see right). We became aware of recurring themes of concern which were expressed, both at the consultation events and through careful analysis of the feedback forms. These concerns are discussed on the following pages.