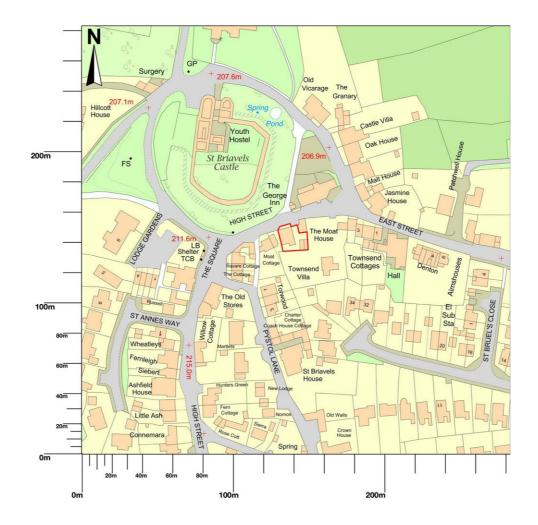

Description:

SCALE 1:2500 250m 25m 50m 100m

Map area bounded by: 355766,204366 356048,204648. Produced on 13 January 2021 from the OS National Geographic Database. Reproduction in whole or part is prohibited without the prior permission of Ordnance Survey. © Crown copyright 2021. Supplied by UKPlanningMaps.com a licensed OS partner (100054135). Unique plan reference: p8buk/557808/755538

The Moat House, St Briavels, GL15 6TA Location Plan HC 1053.PL.001 12500 @ A3 PLANNING JAN-21 Project: Title: Drawing No.:

Scale: Status: Date: