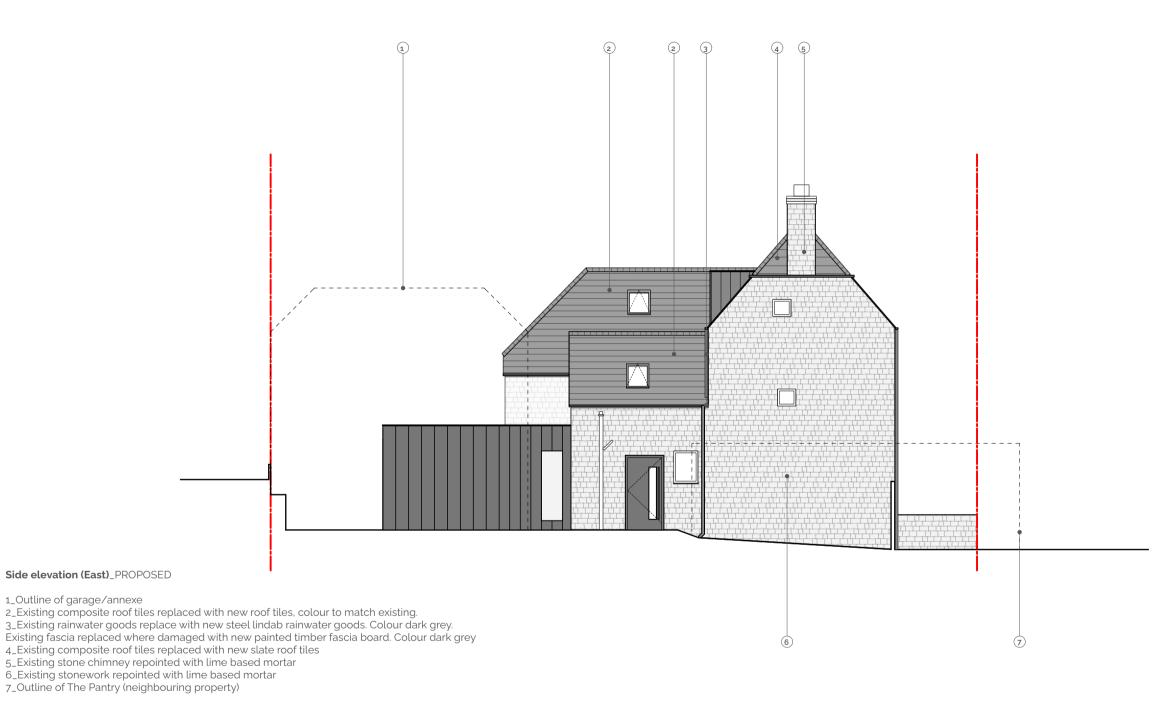

1\_Outline of garage/annexe

6\_Existing stonework repointed with lime based mortar

7\_Outline of The Pantry (neighbouring property)

SCALE 1:100

HILLS+CO. Architecture + Interiors Ltd. Red Lodge Brockweir Chepstow NP16 7NQ