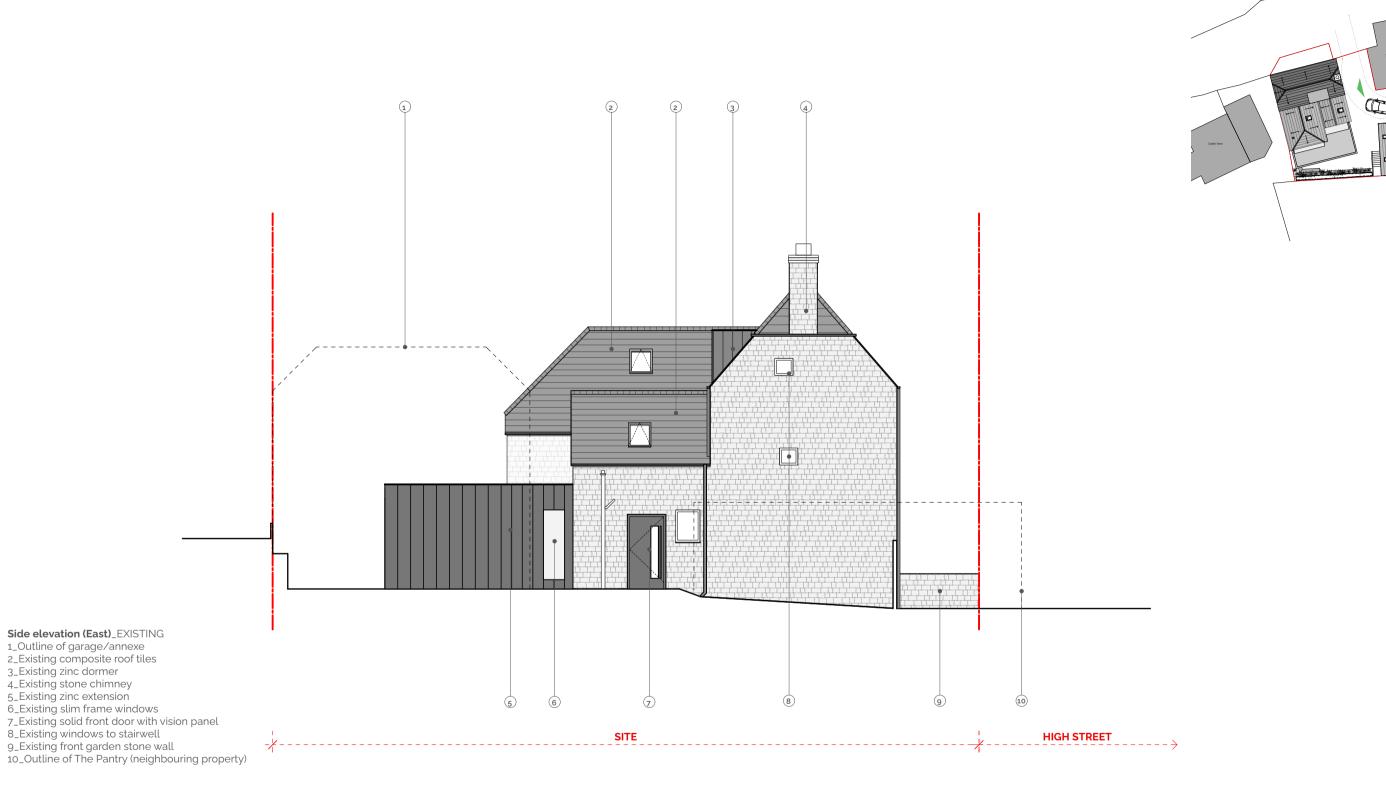

3\_Existing zinc dormer 4\_Existing stone chimney

HILLS+CO. Architecture + Interiors Ltd. Red Lodge Brockweir Chepstow NP16 7NQ info@hillsandcompany.co.uk Tel +44 07786704062

Description:

No responsibility is accepted for errors made by others scaling from this drawing. Report drawing errors or omissions to the Architect. Dimensions are in millimetres unless otherwise stated. Dimensions and conditions are to be checked on-site prior to commencing work.

Project: Title: Drawing No.: Scale: Status: Date:

The Moat House, St Briavels, GL15 6TA Side Elevation\_EXISTING HC 1053 PL.008 1:100 @ A3 PLANNING JAN-21