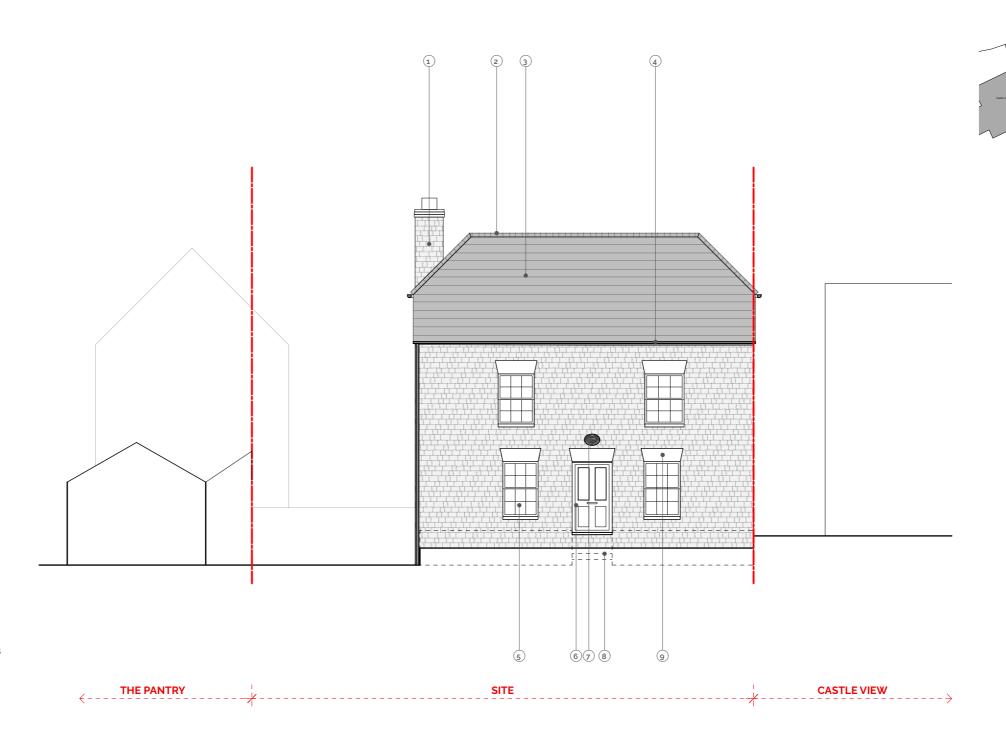

- 1\_Existing stone chimney 2\_Existing slate ridge tiles
- 3\_Existing slate tiles
- 4\_Existing uPVC gutter & rain water goods 5\_Existing timber frame sash windows
- 6\_False front door
- 7\_Existing house date plaque
- 8\_Existing front garden steps
- 9\_Existing stone lintels above window

Project: Title: Drawing No.: Scale: Status:

Date:

The Moat House, St Briavels, GL15 6TA Front Elevation\_EXISTING HC 1053.PL.007 1100 @ A3 PLANNING JAN-21