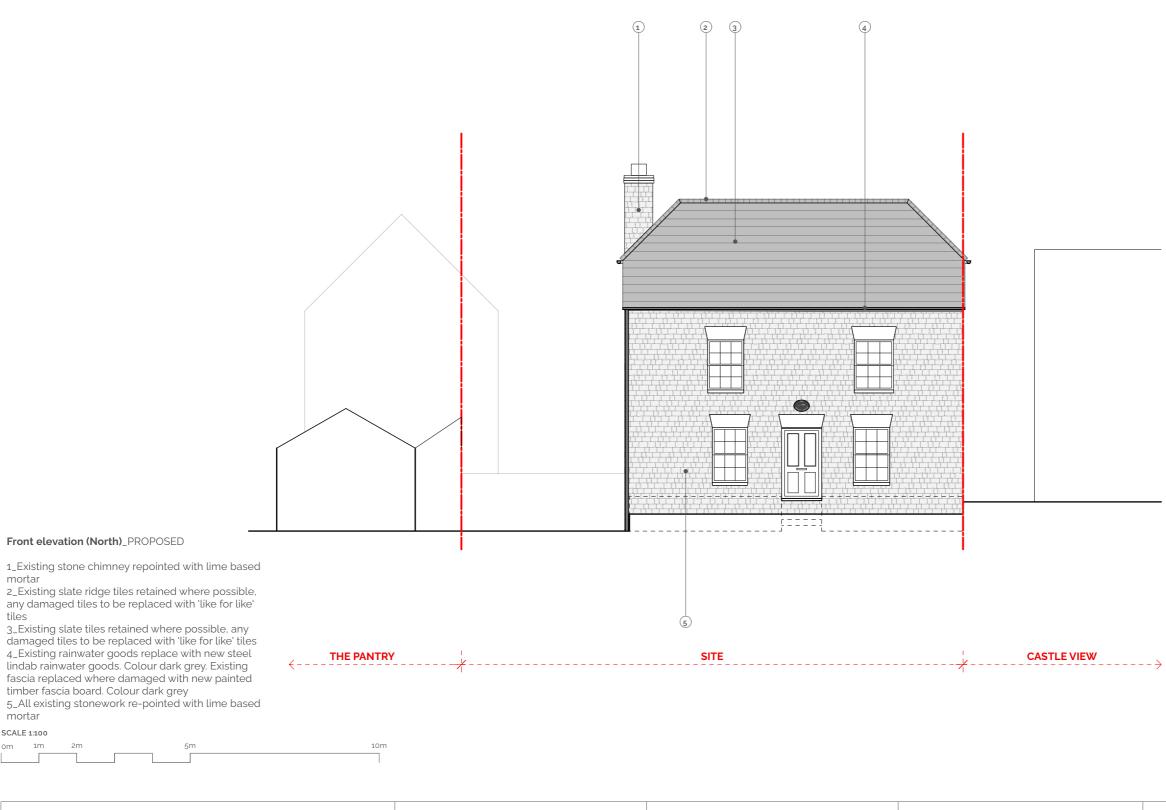

mortar

tiles

mortar SCALE 1:100 1m

om

HILLS+CO. Architecture • Interiors Ltd. Red Lodge Brockweir Chepstow NP16 7NO info@hillsandcompany.co.uk Tel •44 07786704062 Revision: Date: Description:

NOTE: No responsibility is accepted for errors made by others scaling from this drawing. Report drawing errors or omissions to the Architect. Dimensions are in millimetres unless otherwise stated. Dimensions and conditions are to be checked on-site prior to commencing work.

Project: Title: Drawing No.: Scale: Status: Date:

The Moat House, St Briavels, GL15 6TA Front Elevation\_PROPOSED HC 1053.PL.019 1100 @ A3 PLANNING JAN-21