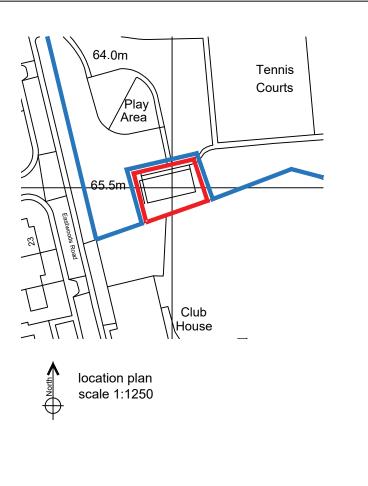

## CUMPINGS Architects Limited

17 Killingworth Drive • Sunderland • SR4 8QQ • Tel: 07985442755 e-mail: info@cummingsarchitects.co.uk

Miners Lamp community hub, Eastwoods Road, Prudhoe, NE42 5DT

| existing                                                                                                                                                                                                                                                                                                                                                                                                                                                                                                             |                    |                      |             |           |  |  |  |
|----------------------------------------------------------------------------------------------------------------------------------------------------------------------------------------------------------------------------------------------------------------------------------------------------------------------------------------------------------------------------------------------------------------------------------------------------------------------------------------------------------------------|--------------------|----------------------|-------------|-----------|--|--|--|
| DATE<br>17.07.23                                                                                                                                                                                                                                                                                                                                                                                                                                                                                                     | soale<br>100@ A3   | 23106                | DRAWING NO. | REV.<br>* |  |  |  |
| Crawing and design oppings of Commings Architects Limited Commings<br>Architects LTD, accepts no lability to third parties arising out of the unlawful<br>approduction or use of this drawing the Dimensions is be confirmed on site before work comminoes & ordering of<br>materials. Any discrepancies multiple work comminoes & ordering of<br>advantage. This drawing is to be read in conjunction with relevant consultants<br>and antikem. This drawing is to be read in conjunction with relevant consultants |                    |                      |             |           |  |  |  |
| ¥∰<br>™                                                                                                                                                                                                                                                                                                                                                                                                                                                                                                              | ember of the Royal | Institute of British | Architects  |           |  |  |  |