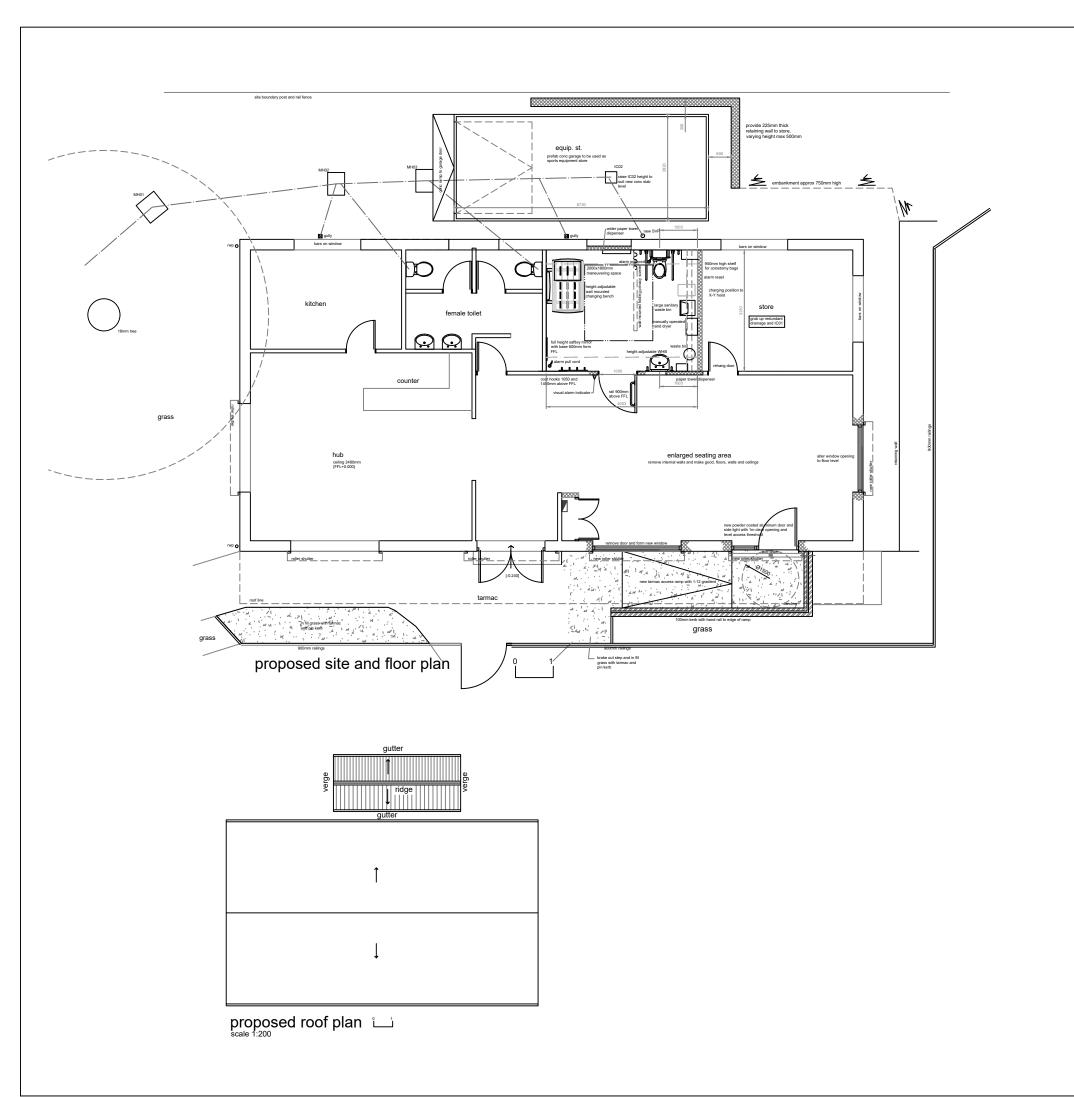

7 Killingworth Drive \* Sunderland \* SR4 8QQ \* Tel: 07985442755

Miners Lamp community hub, Eastwoods Road, Prudhoe, NE42 5DT

proposed plan

DATE SCALE JOB NO. DRAWING NO. 17.07.23 100@ A3 23106 02 \*

Drawing and design copyright of Commings Architects Limited Commings Architects LTD accepts no liability to third parties earning out of the unlevful reproduction or use of this drawing. Dramensions to be continued on sate before work commences & ordering of materials. Any discrepancies must be reported to Architect before any work is undertiested. This drawing is to be read'in conjunction with relevant concultants.