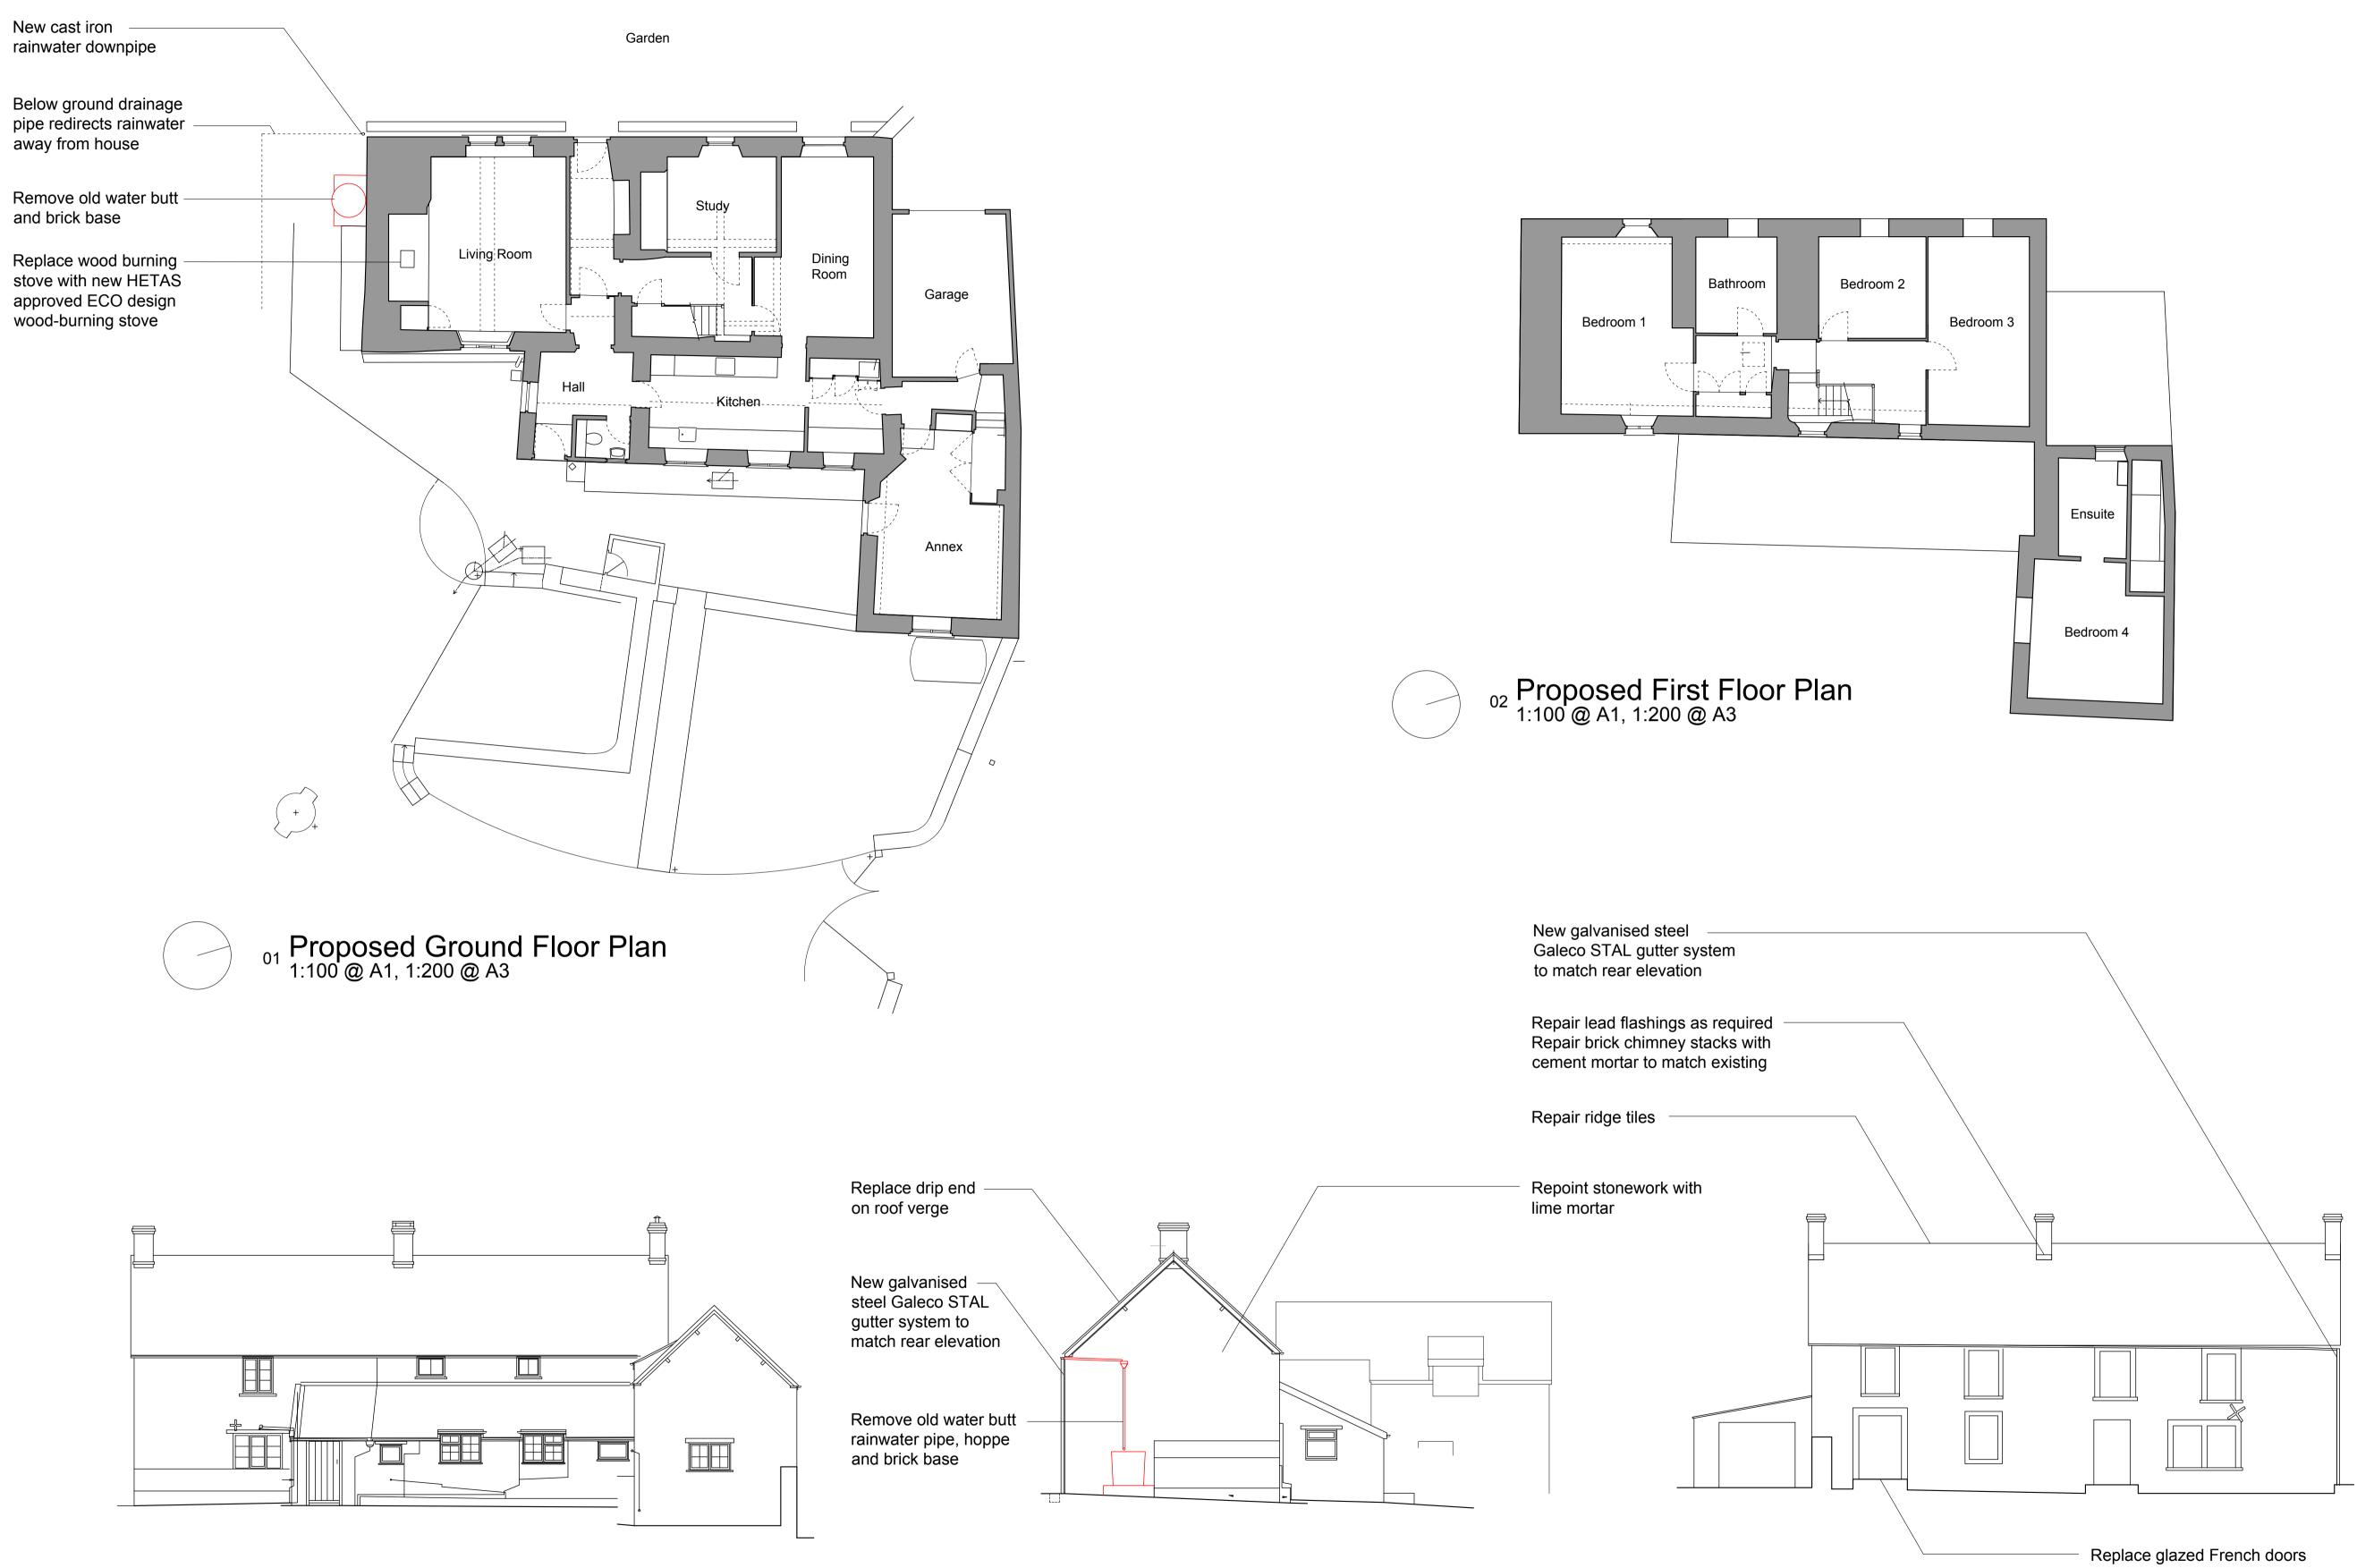

## <sup>03</sup> Proposed East Elevation 1:100 @ A1, 1:200 @ A3

15 M

<sup>04</sup> Proposed South Elevation 1:100 @ A1, 1:200 @ A3

<sup>05</sup> Proposed West Elevation 1:100 @ A1, 1:200 @ A3

with new glazed units with slimline heritage frames

This drawing is to be used for planning purposes only. Not for construction.

This drawing is the property of Paul Dosanjh. Copyright is reserved by them and the drawing is issued on the condition that it is not copied, reproduced, retained or disclosed to any unauthorised person, either wholly or in part without written consent.

## Job No **2308**

<sup>Project</sup> Westbrook House

Title Proposed Plans & Elevations

| Drg No              | 102                |
|---------------------|--------------------|
| Scale               | 1:50@A1, 1:100@A3  |
| Date of First Issue | 01.08.2023         |
| Rev                 | -                  |
| Status              | For Planning / LBC |