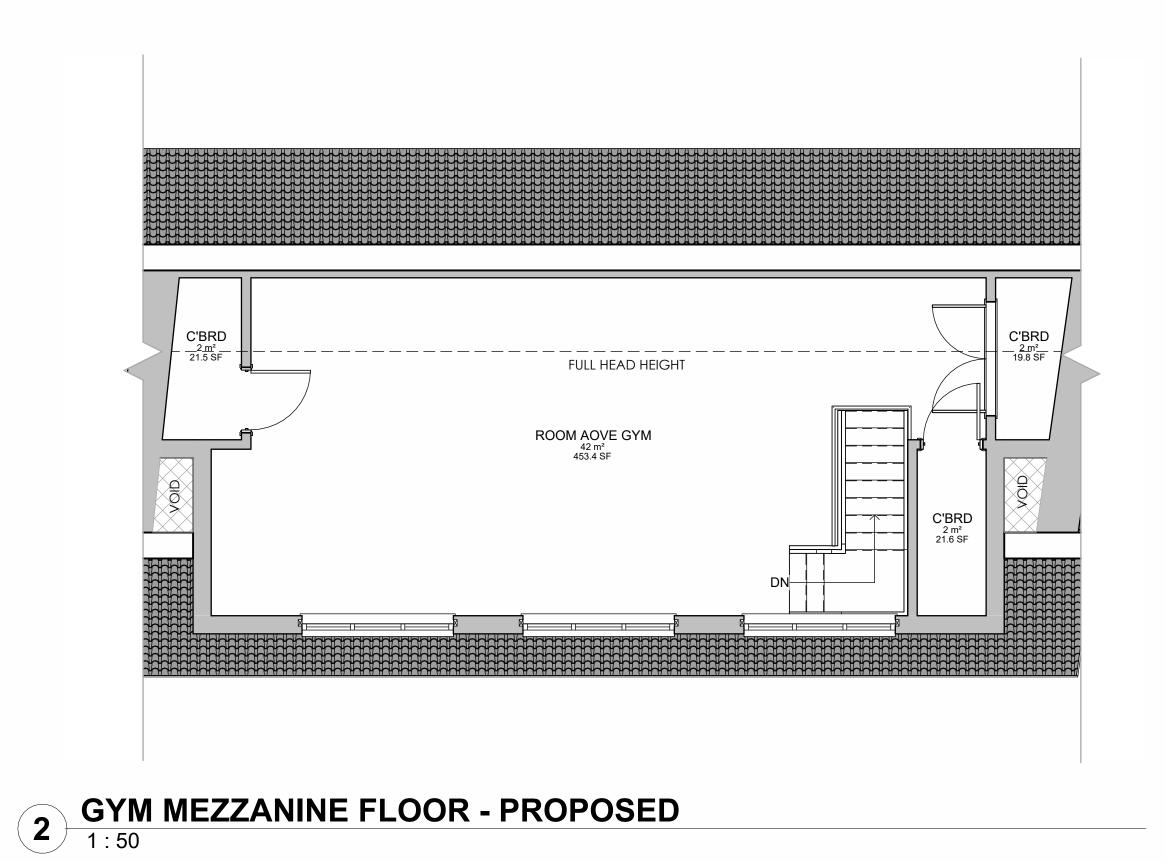

## 1 : 50 GROUND FLOOR - PROPOSED

MEZZANINE FLOOR - PROPOSED

1:50

Notes:

Notes:

<u>General Notes</u>

recommendations and details.

This drawing has been prepared based on survey and other information supplied by others.