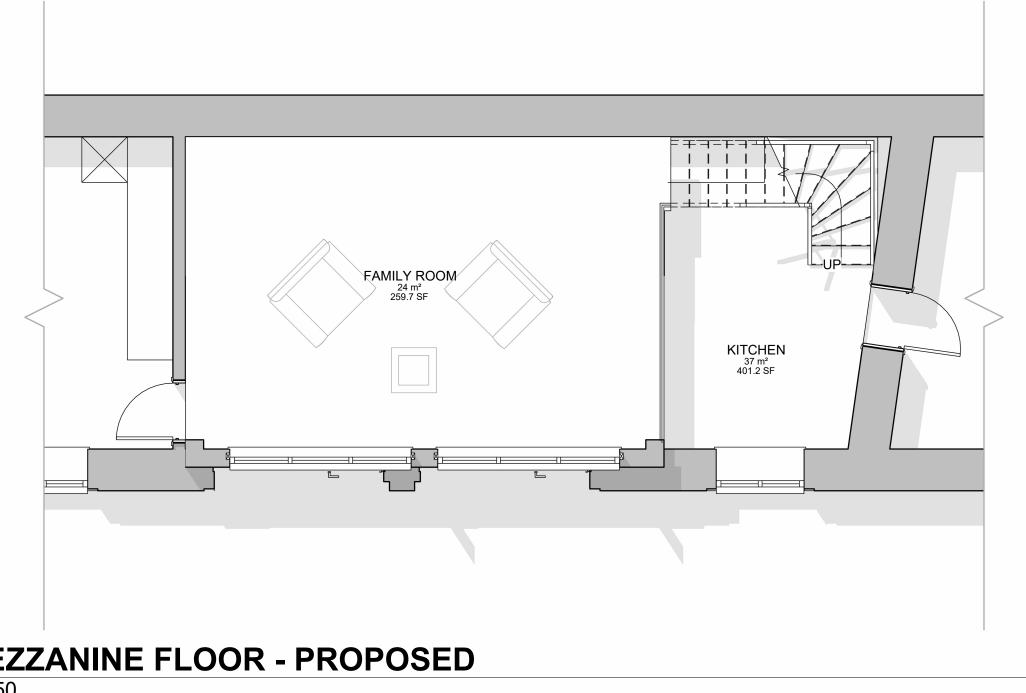

## 1 : 50 GROUND FLOOR - PROPOSED

MEZZANINE FLOOR - PROPOSED

1:50

Notes:

Notes:

<u>General Notes</u>

recommendations and details.

This drawing has been prepared based on survey and other information supplied by others.