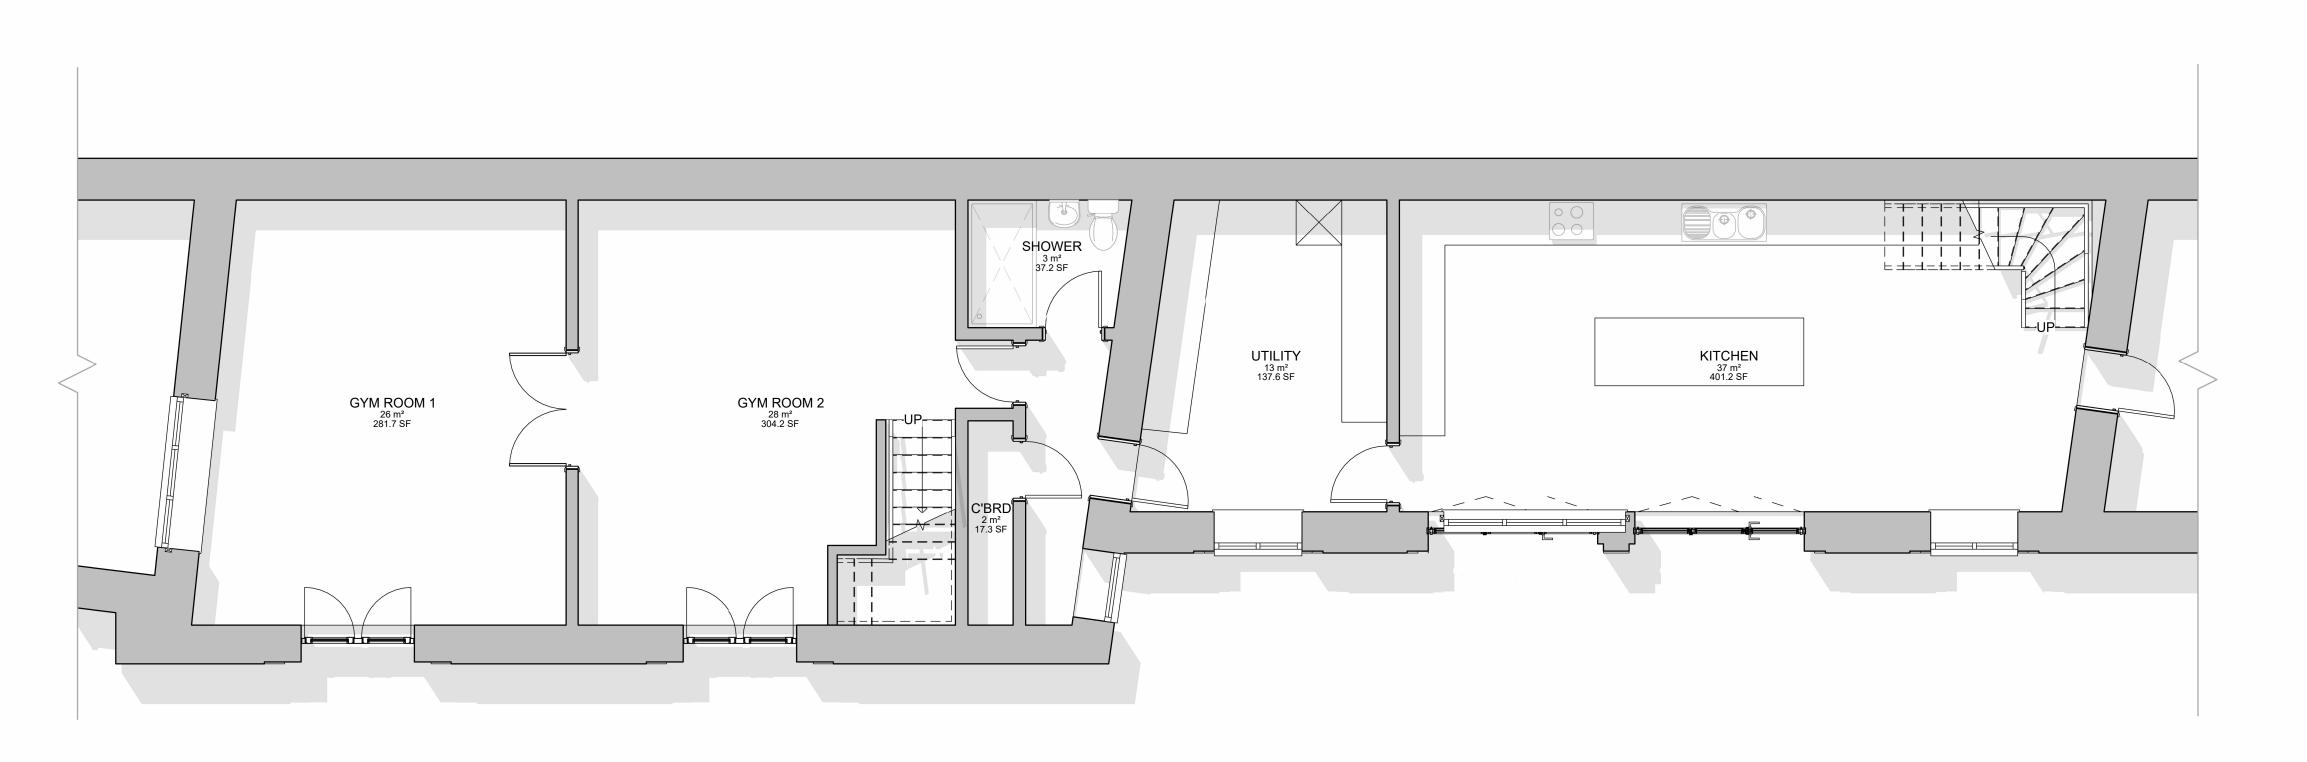

## 1 : 50 GROUND FLOOR - PROPOSED

MEZZANINE FLOOR - PROPOSED

1:50

Notes:

Notes:

<u>General Notes</u>

recommendations and details.

This drawing has been prepared based on survey and other information supplied by others.