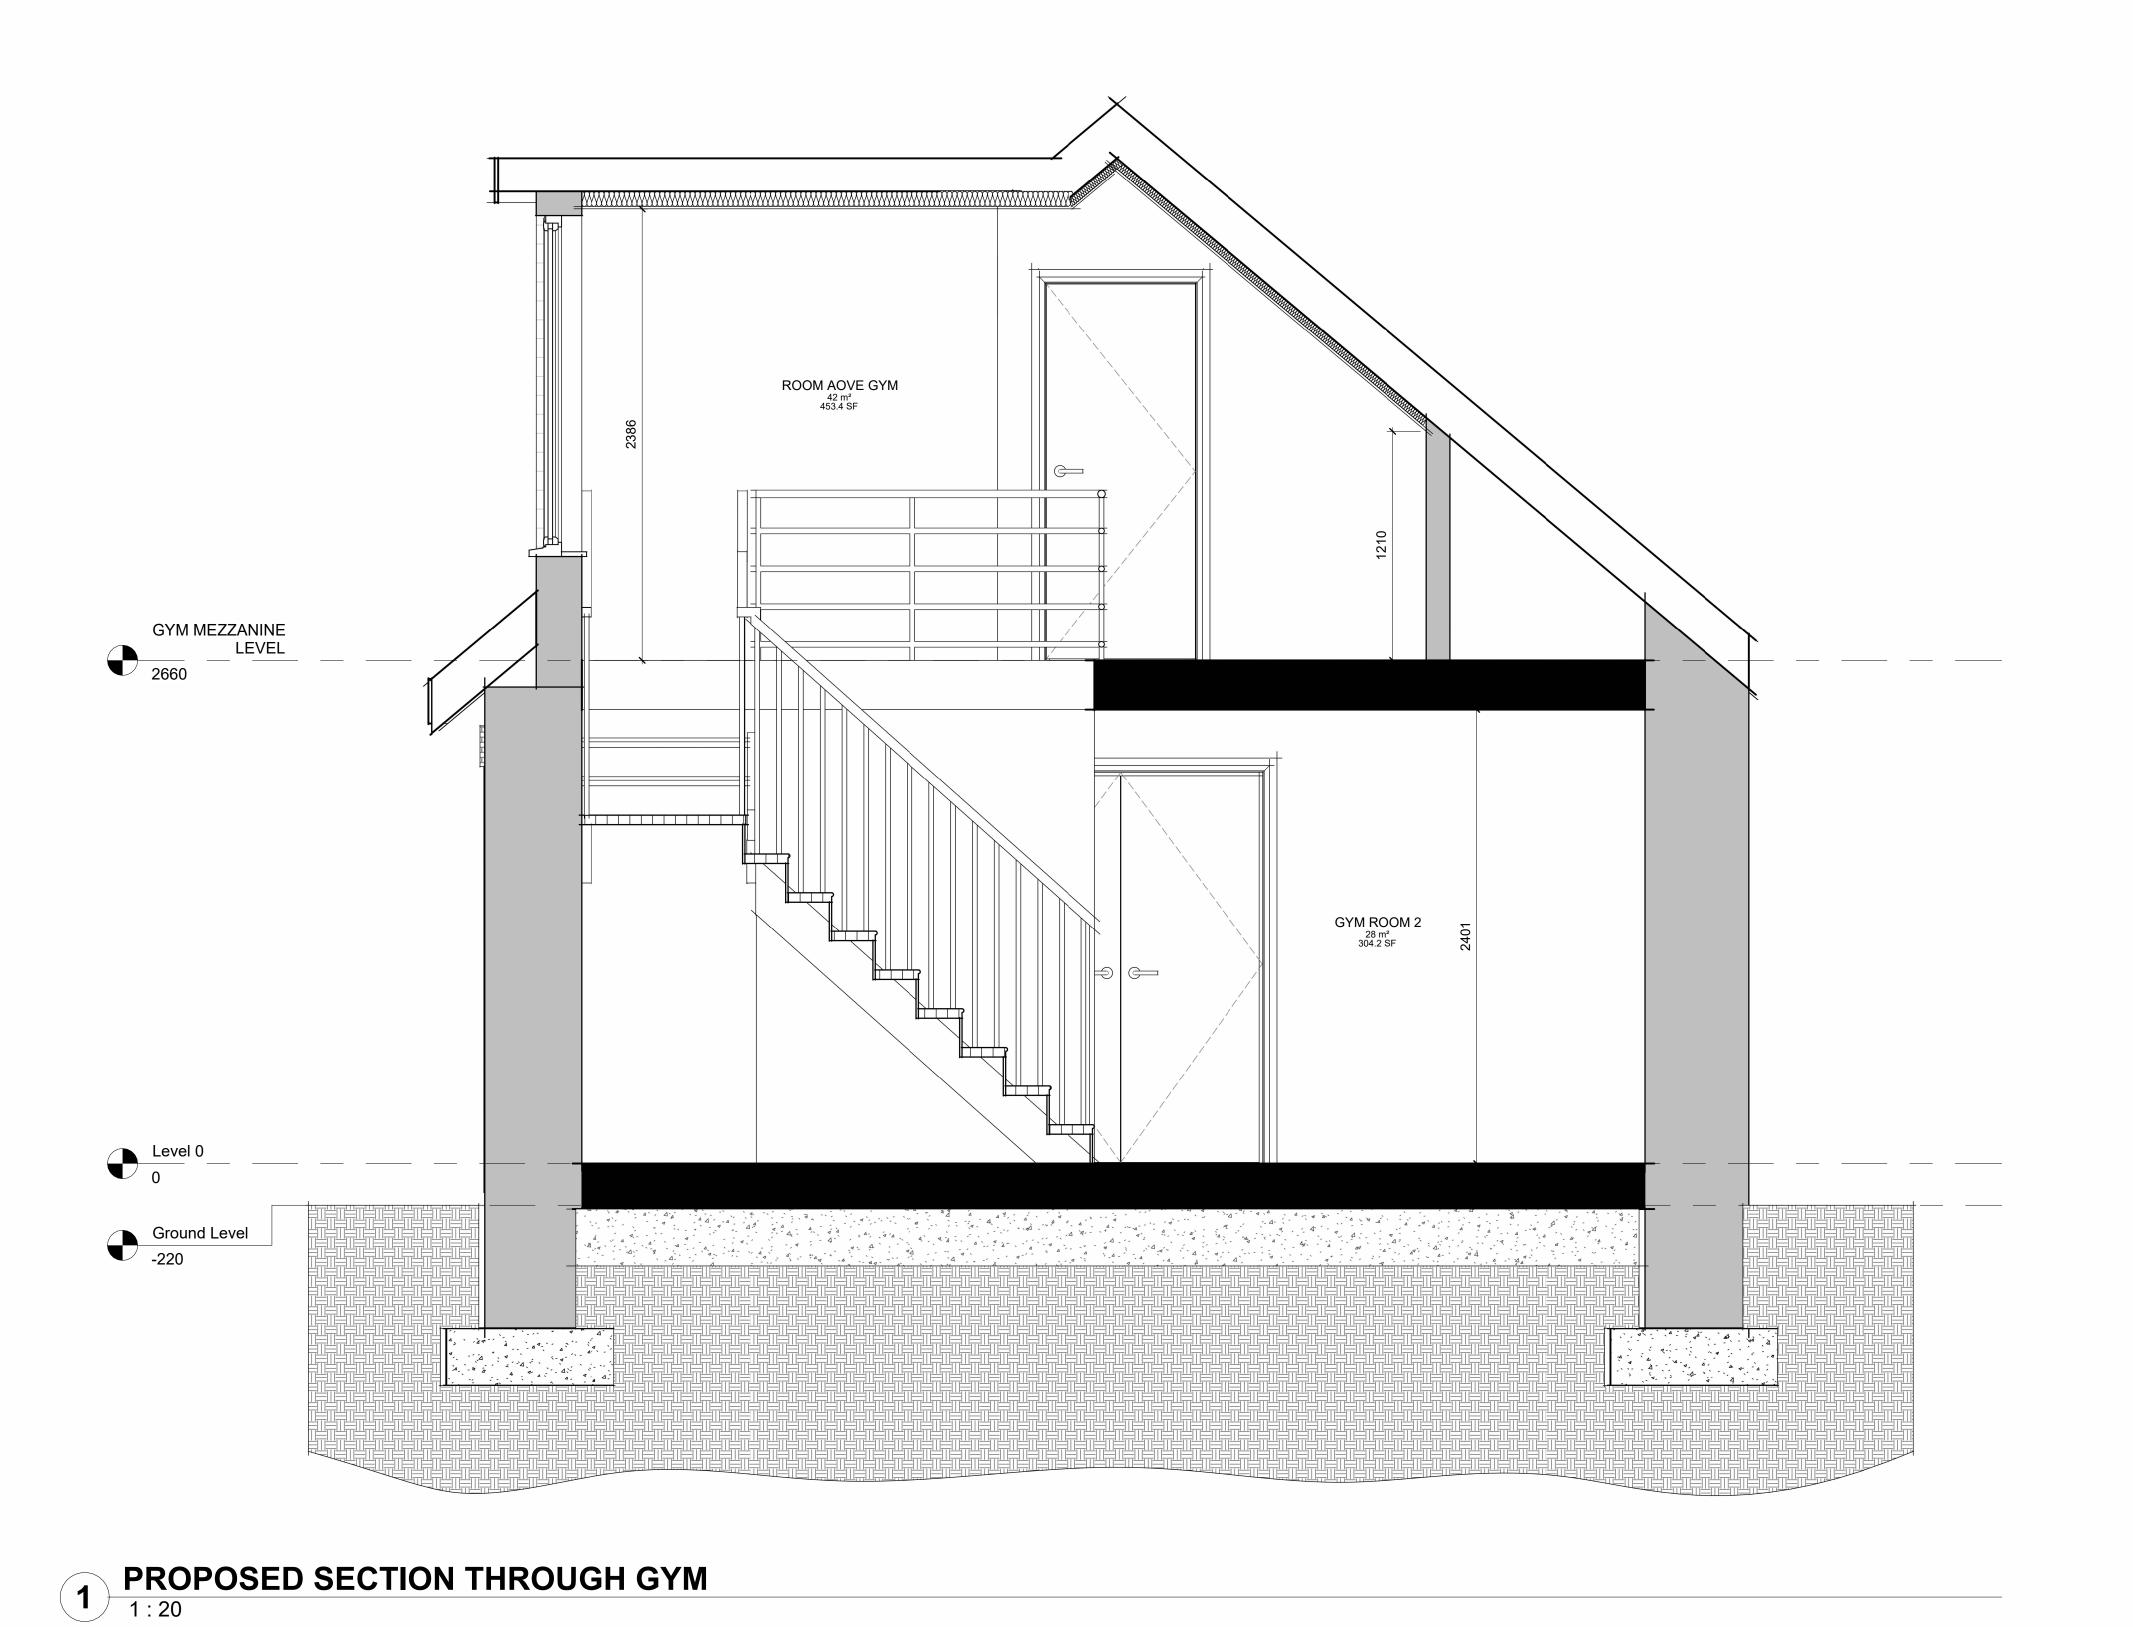

| The Courtyard, Zion Hill, Oakhill,<br>Radstock, England, BA3 5AW |       |        |          |  |  |
|------------------------------------------------------------------|-------|--------|----------|--|--|
| PROPOSED SECTION THROUGH GYM                                     |       |        |          |  |  |
| SCALE AT A1:                                                     | DATE: | DRAWN: | CHECKED: |  |  |
|                                                                  |       |        |          |  |  |