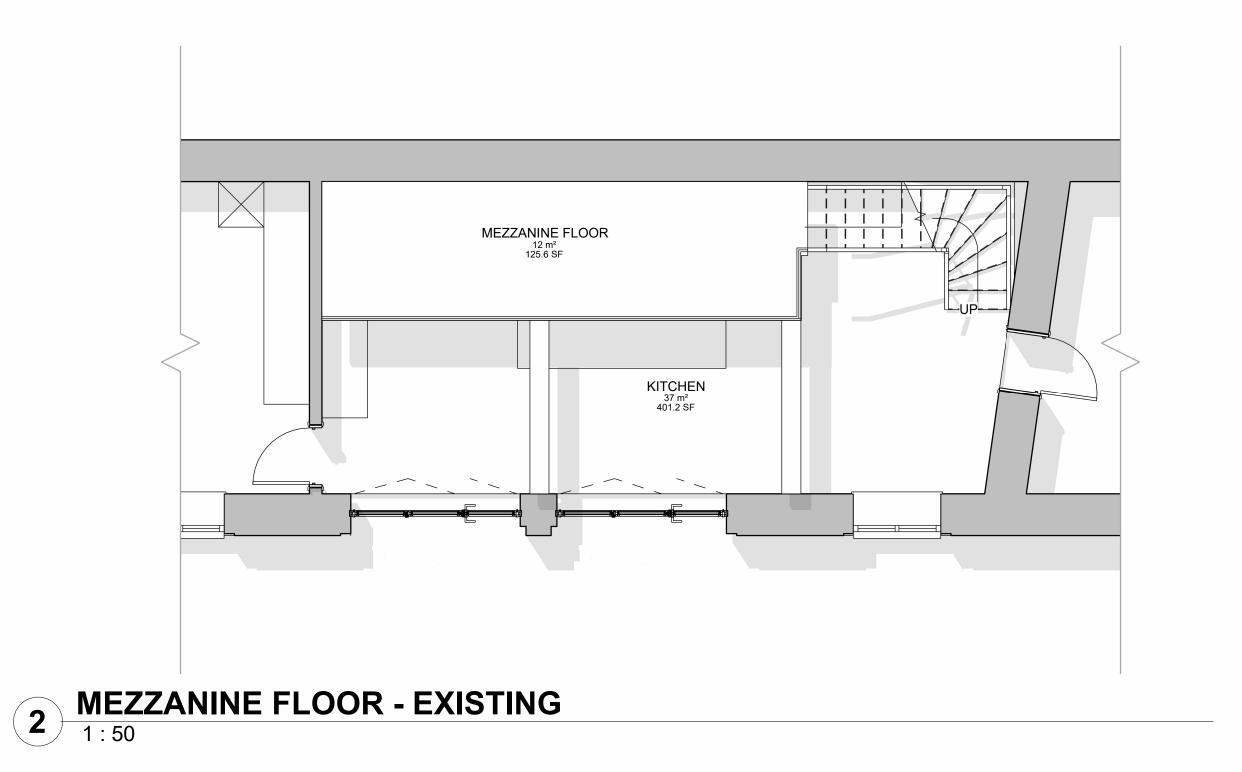

## 1 GROUND FLOOR - EXISTING

Notes:

Notes:

<u>General Notes</u>

This drawing has been prepared based on survey and other information supplied by others.

All dimensions and labels are to be checked on-site by contractors, and inconsistencies are reported immediately to Plots and Plans LTD prior to works being undertaken.