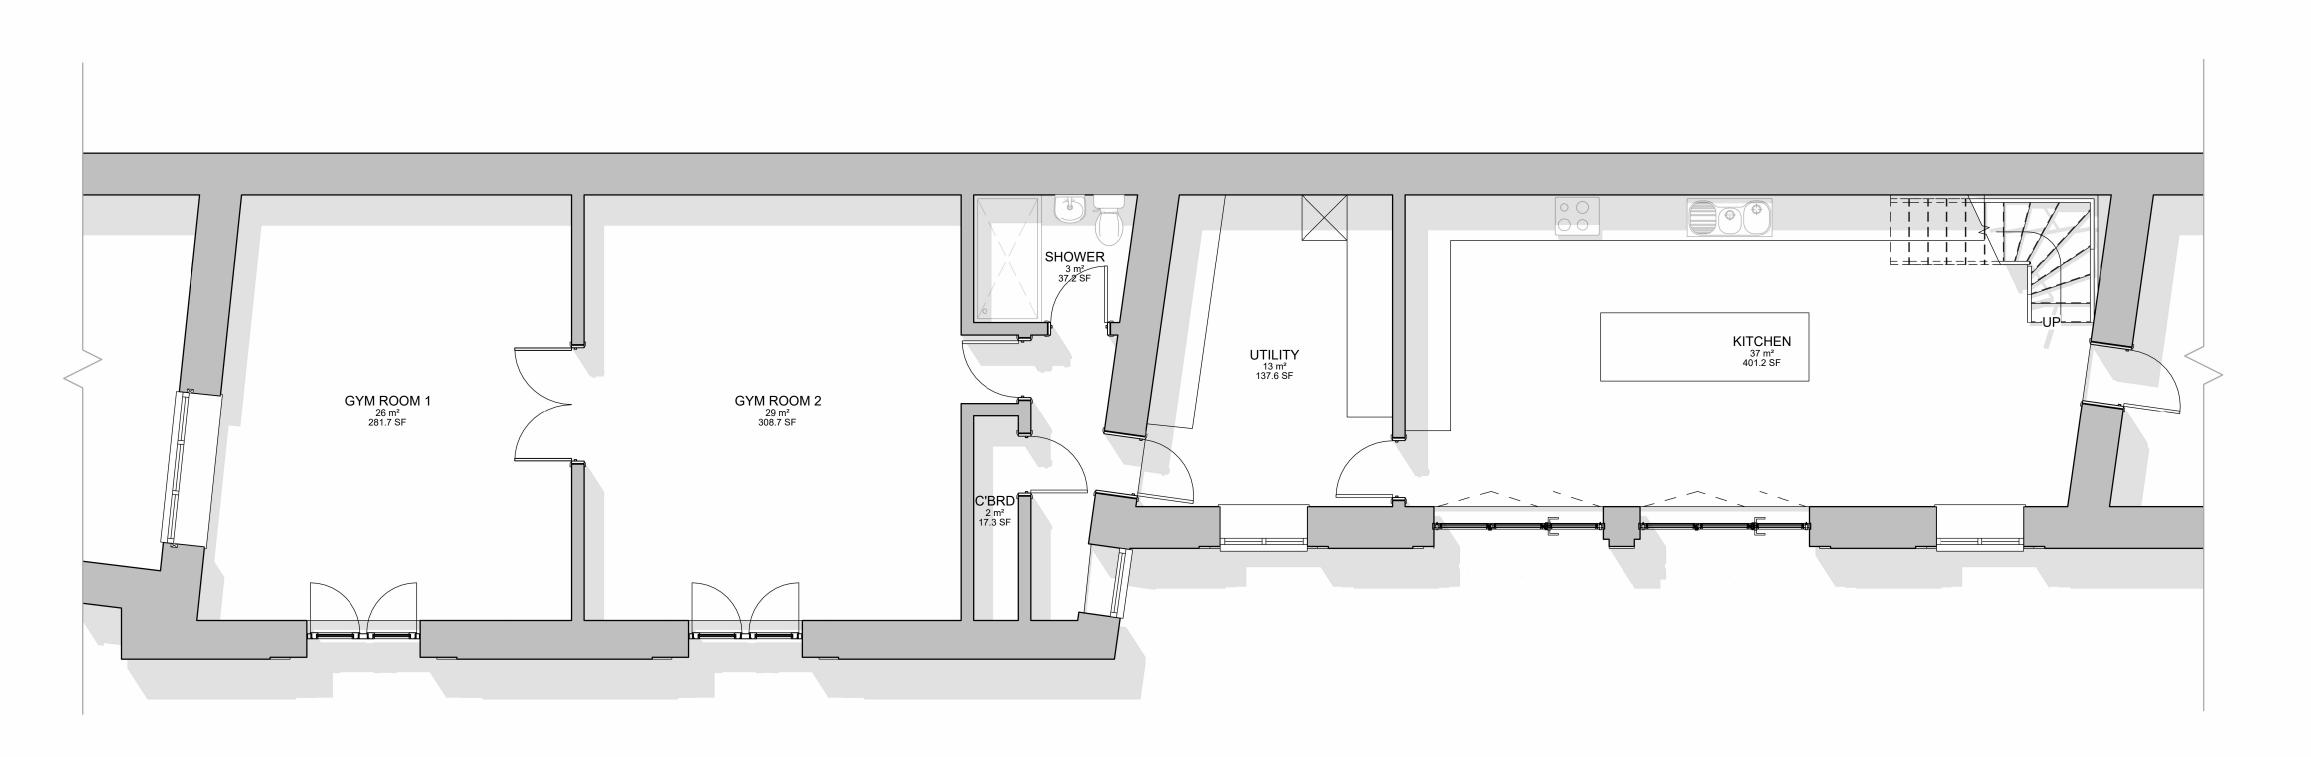

## 1 GROUND FLOOR - EXISTING

Notes:

Notes:

<u>General Notes</u>

This drawing has been prepared based on survey and other information supplied by others.

All dimensions and labels are to be checked on-site by contractors, and inconsistencies are reported immediately to Plots and Plans LTD prior to works being undertaken.