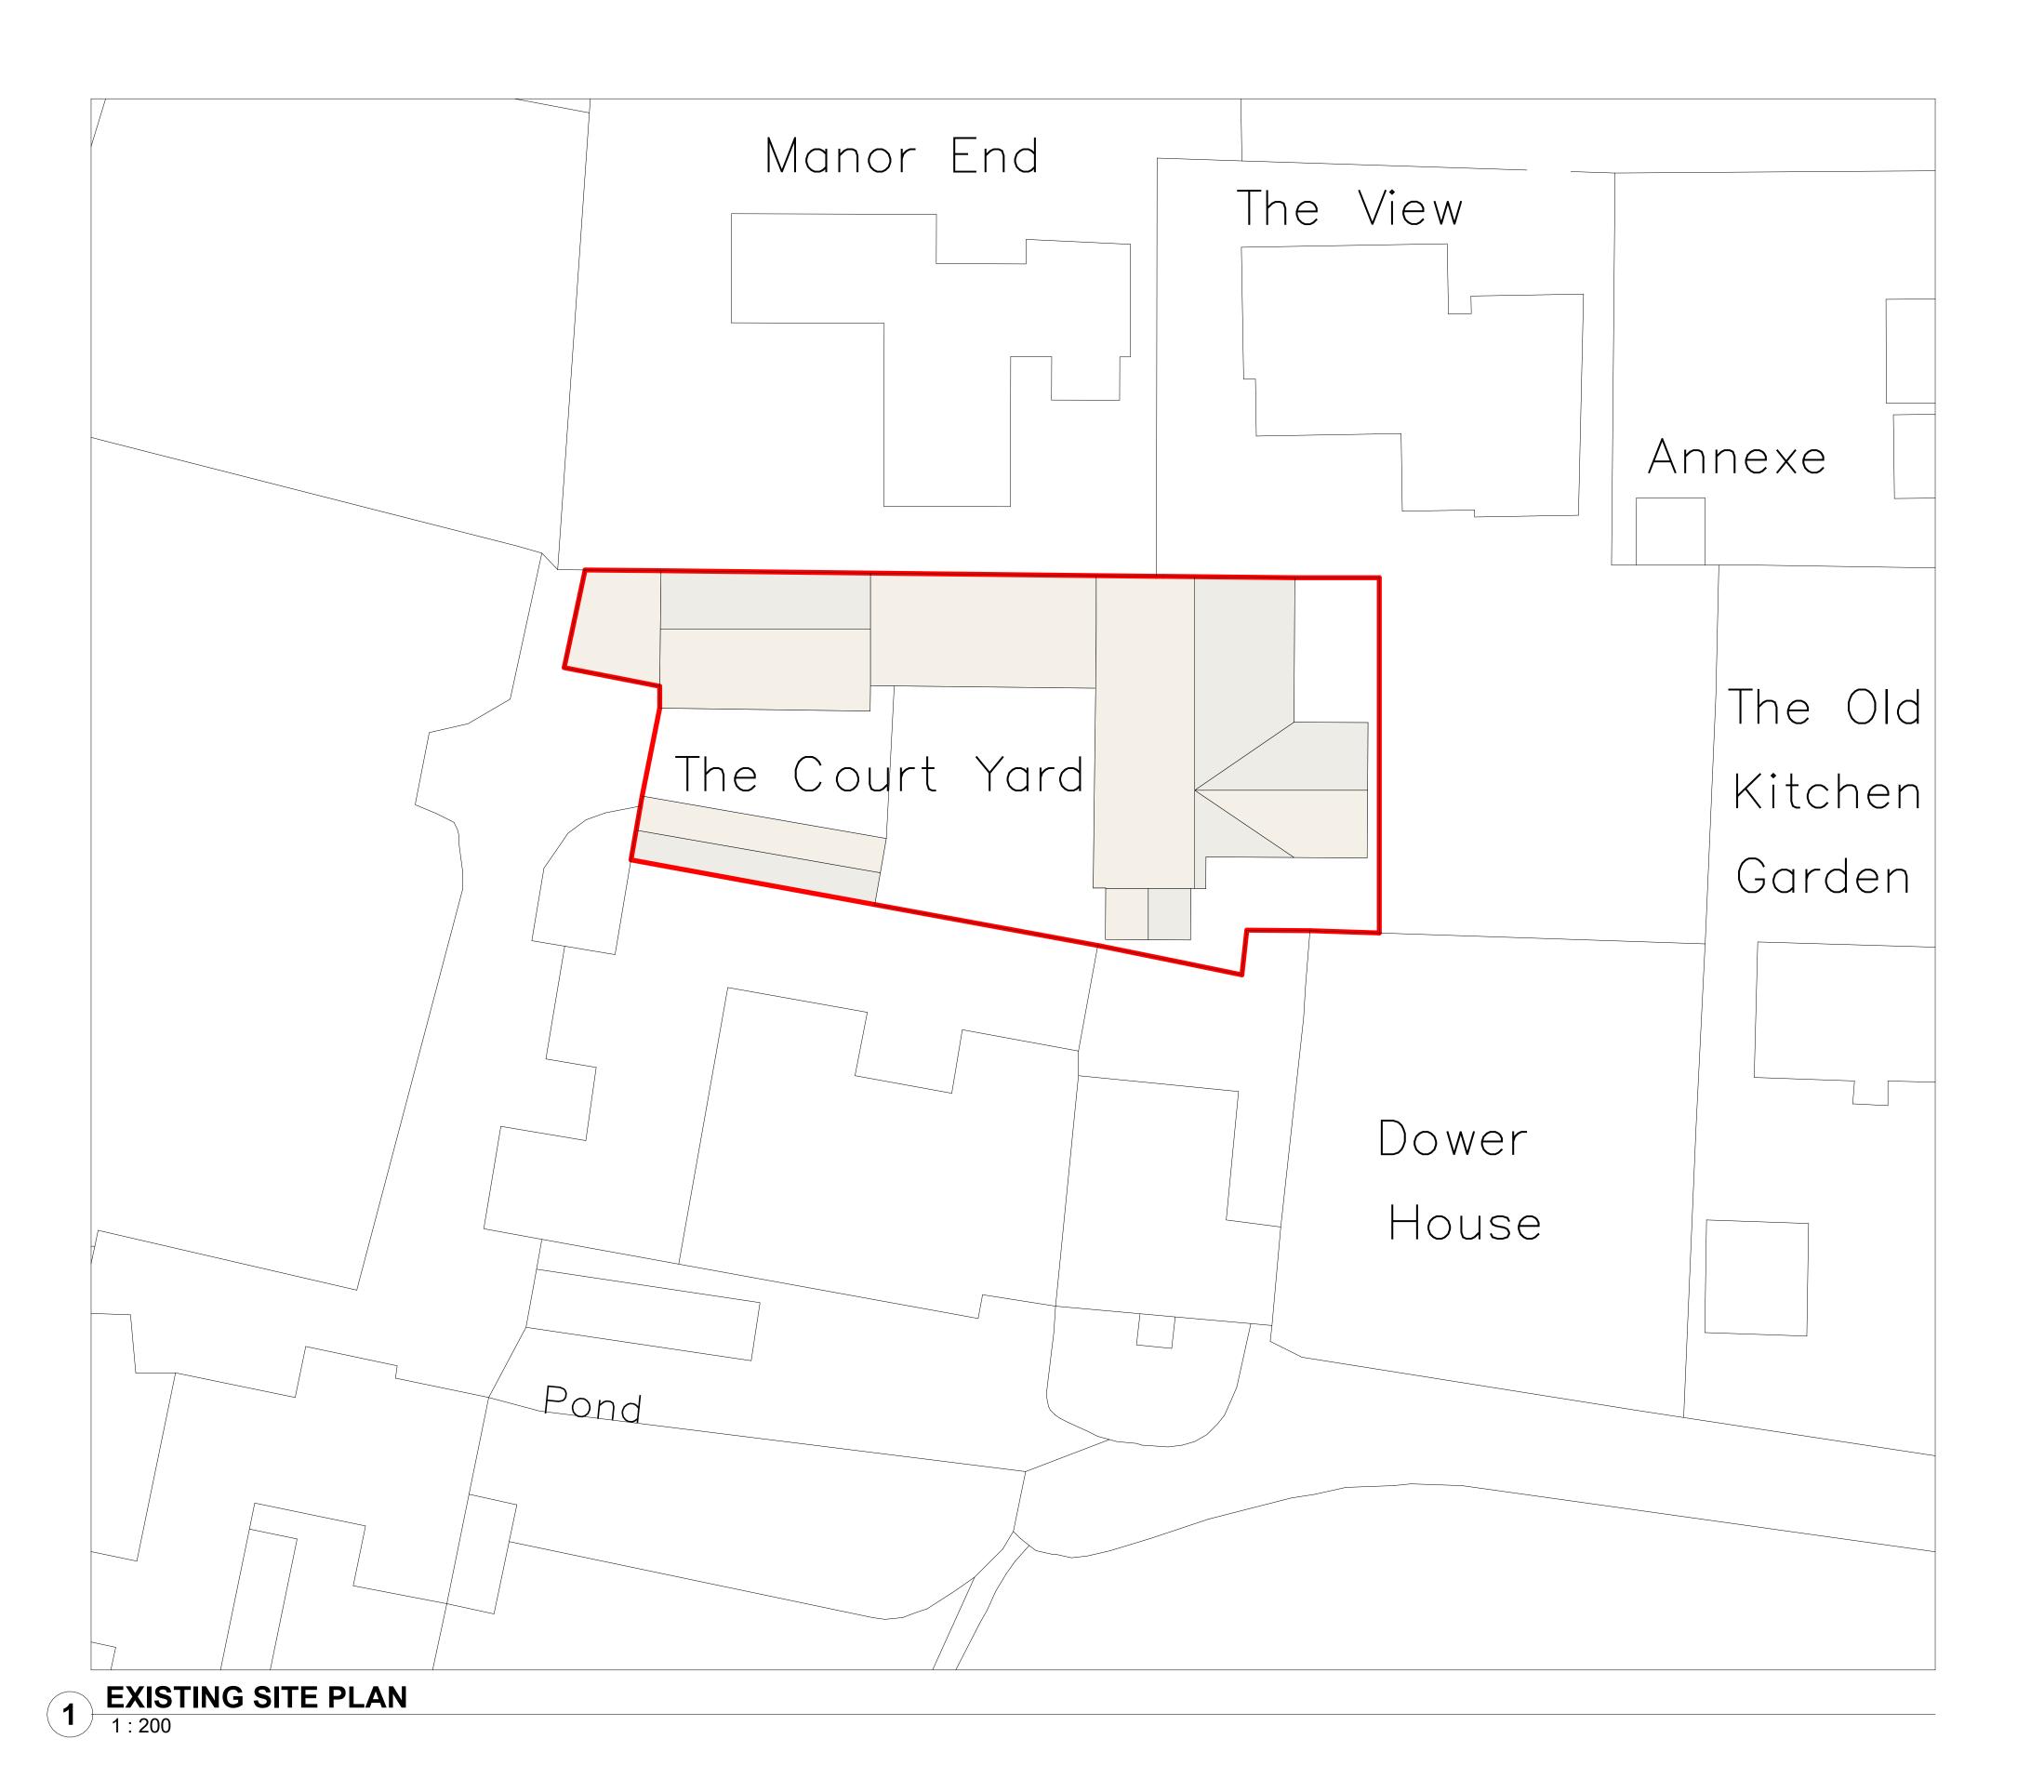

MR PAUL LEWIS

PLANNING ISSUE

PROJECT STAGE STATUS:

The Courtyard, Zion Hill, Oakhill, Radstock, England, BA3 5AW

EXISTING SITE PLAN

 SCALE AT A1:
 DATE:
 DRAWN:
 CHECKED:

 1:200
 14/09/2023
 JB
 PP

 PROJECT NO:
 DRAWING NO:
 REVISION: