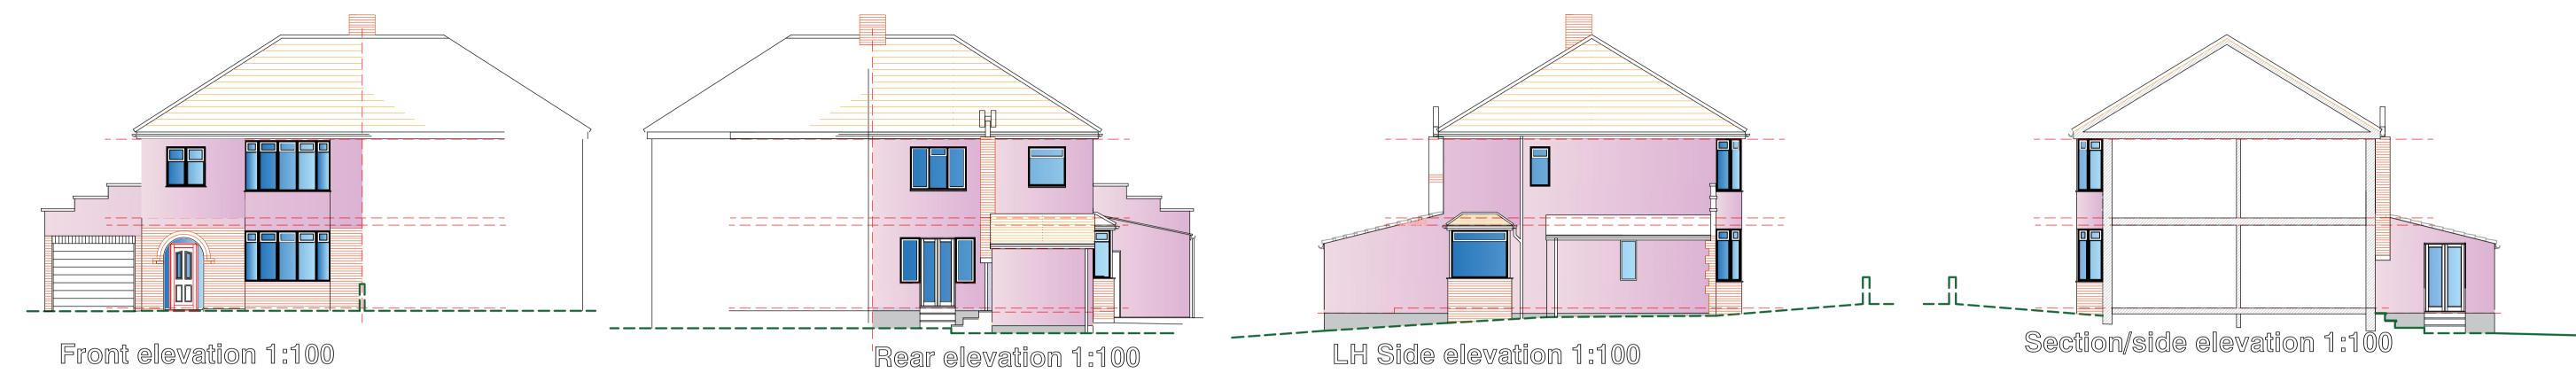

## 99C Church Road, Hanham, Bristol BS15 3AL

Proposed rear and side extension

- Note
- 1. This drawing is the Copyright of Esmond Murray Architects Limited.
- Responsibility is not accepted for errors made by others in scaling from this drawing.