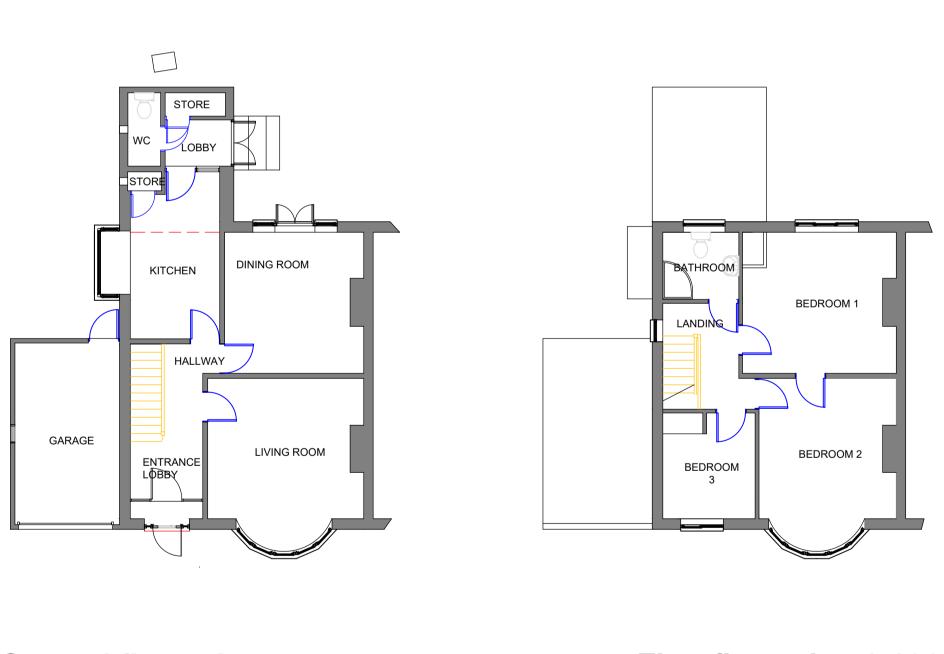

## 99C Church Road, Hanham, Bristol BS15 3AL

Proposed rear and side extension

- Note
- 1. This drawing is the Copyright of Esmond Murray Architects Limited.
- Responsibility is not accepted for errors made by others in scaling from this drawing.