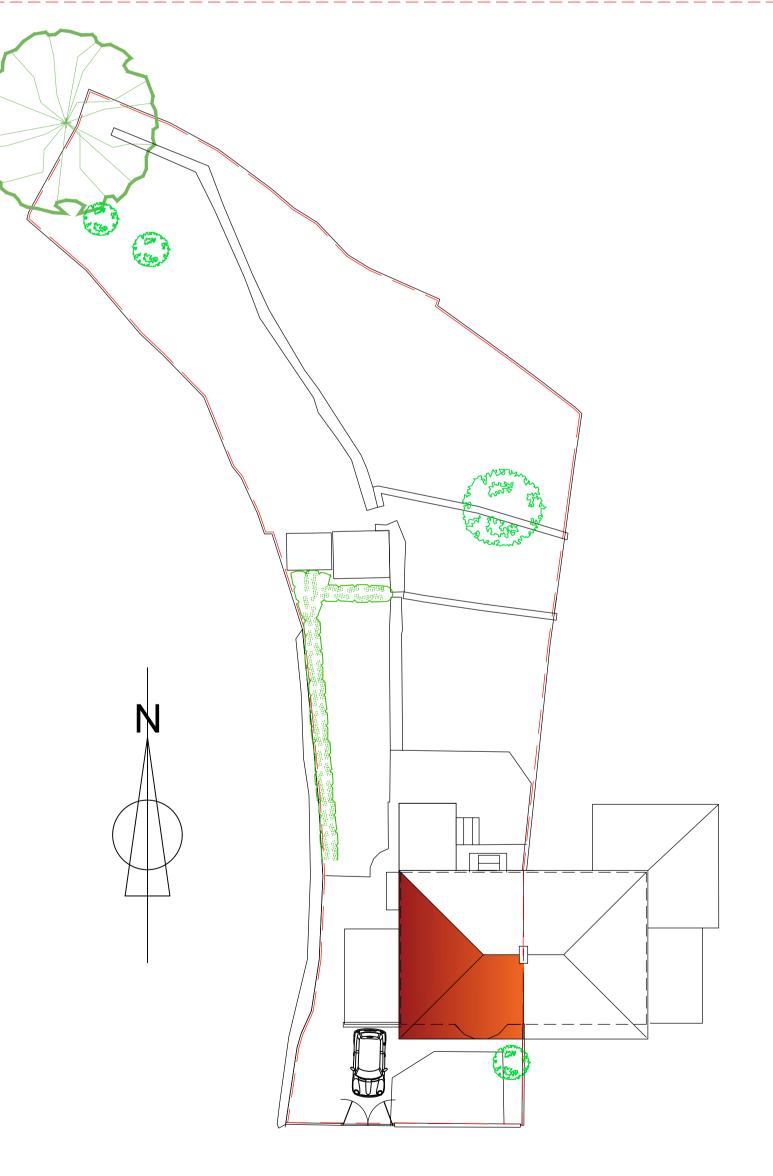

DATUM 60.00

Site plan 1:200

Client BEN & HANNAH WATERS

99C CHURCH ROAD HANHAM BS15 3AL

Drawing Title PLANS AND ELEVATIONS AS EXISTING

| Date drawn  | August 2023 | Originator <b>rwl</b> | Checked | Dwg. Scale   | 1:100 @         |  |
|-------------|-------------|-----------------------|---------|--------------|-----------------|--|
| Project No. | 23-01       | Drawing Number        | 010     | Davisian Num | Povision Number |  |