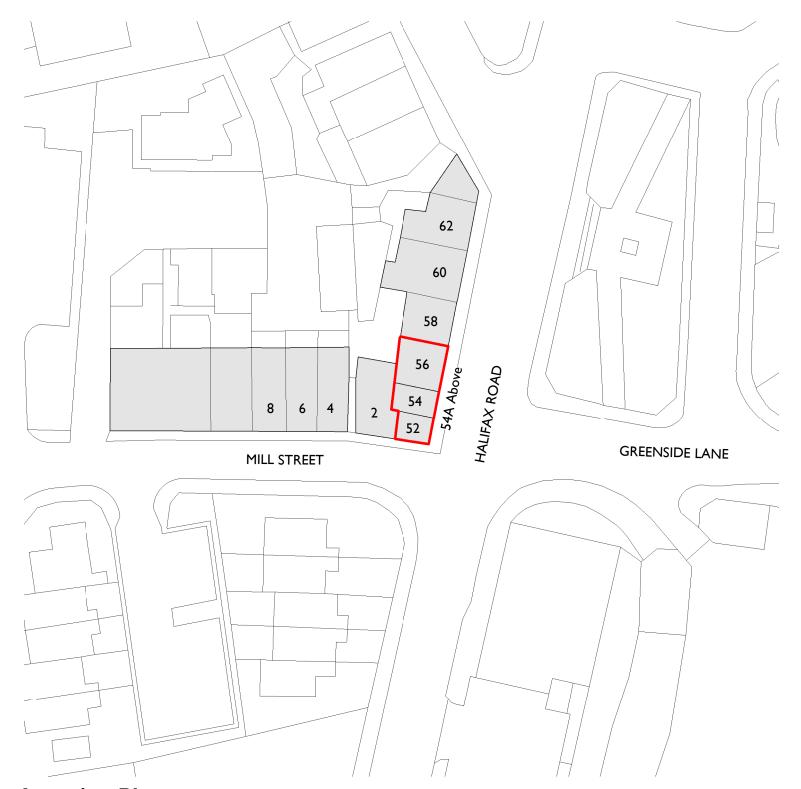

Site information derived from Ordnance Survey mapping data

**Location Plan** 

1:500

| revision | date | by | chk |
|----------|------|----|-----|

All dimensions are in millimeters unless stated otherwise and require verifying on site by the contractor prior to commencing the works. Any conflicts or discrepancies should be brought to attention of the Designer. All work to be carried out to the latest British Standards.

## Mr Paul Ellison

| drawn by | checked by | date    | scale @ A3 |
|----------|------------|---------|------------|
| MC       | -          | AUG '23 | I : 500    |

Change of Use 54A Halifax Road, Cullingworth, BD13 5HD

## Location Plan

| project number | drawing number | revision |
|----------------|----------------|----------|
| 1035           | F(00)-07       |          |