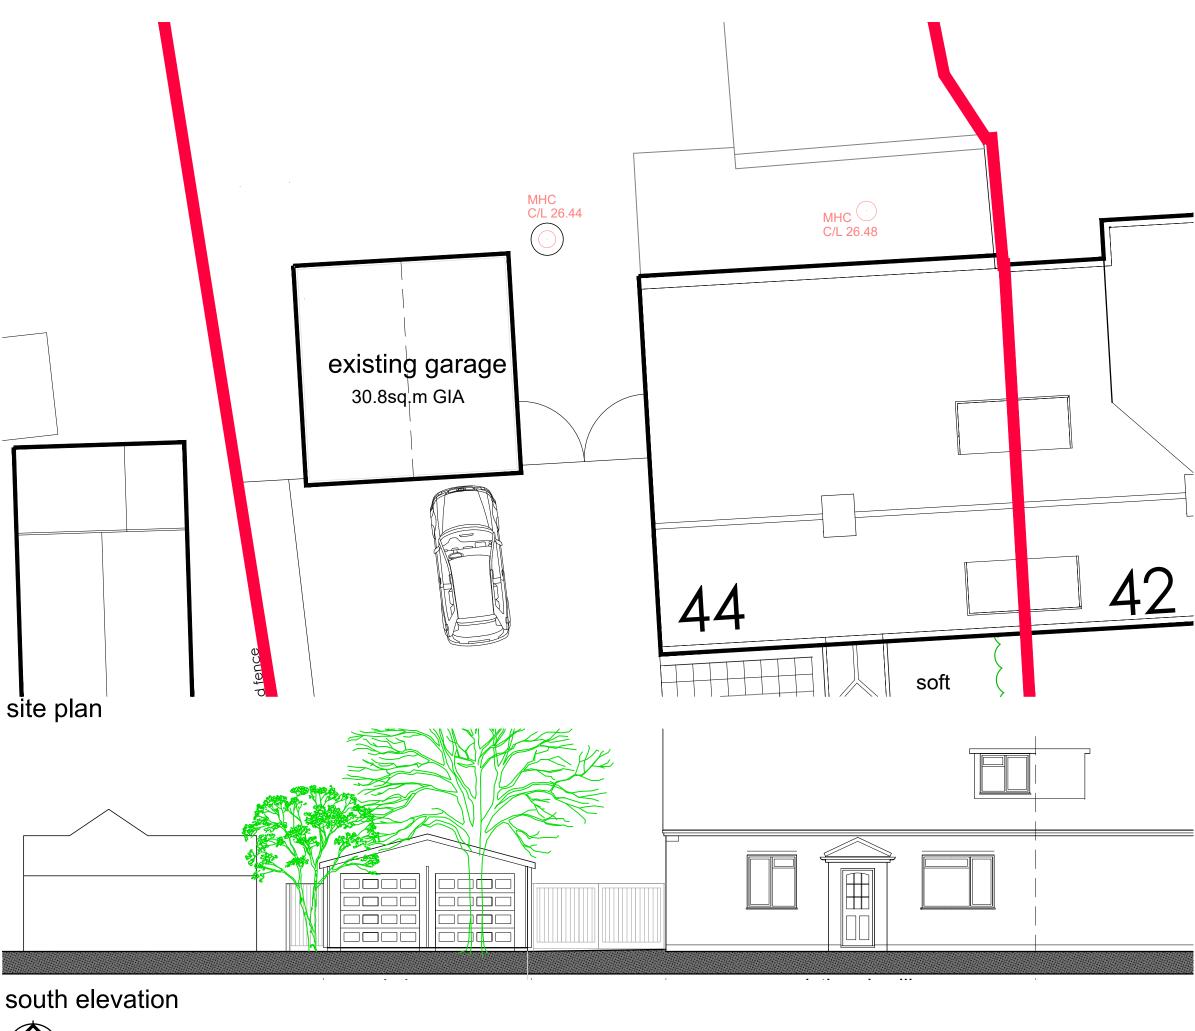

| rev. date details                 | c                      | Irawn check           |  |
|-----------------------------------|------------------------|-----------------------|--|
| issued for:<br>PLANNING           |                        |                       |  |
| project:<br>proposed new dwelling | project no:<br>2218    |                       |  |
| 44 Frys Lane, Everton             | dwg no:<br>002         |                       |  |
| Hordle                            | rev:                   |                       |  |
| drawing:<br>existing garage       | scale:<br>as specified | scale:<br>as specifed |  |
|                                   |                        | date:<br>11.09.23     |  |
|                                   |                        | date:<br>11.09.23     |  |
| 200                               |                        |                       |  |
| CU3                               | architec               | ture                  |  |