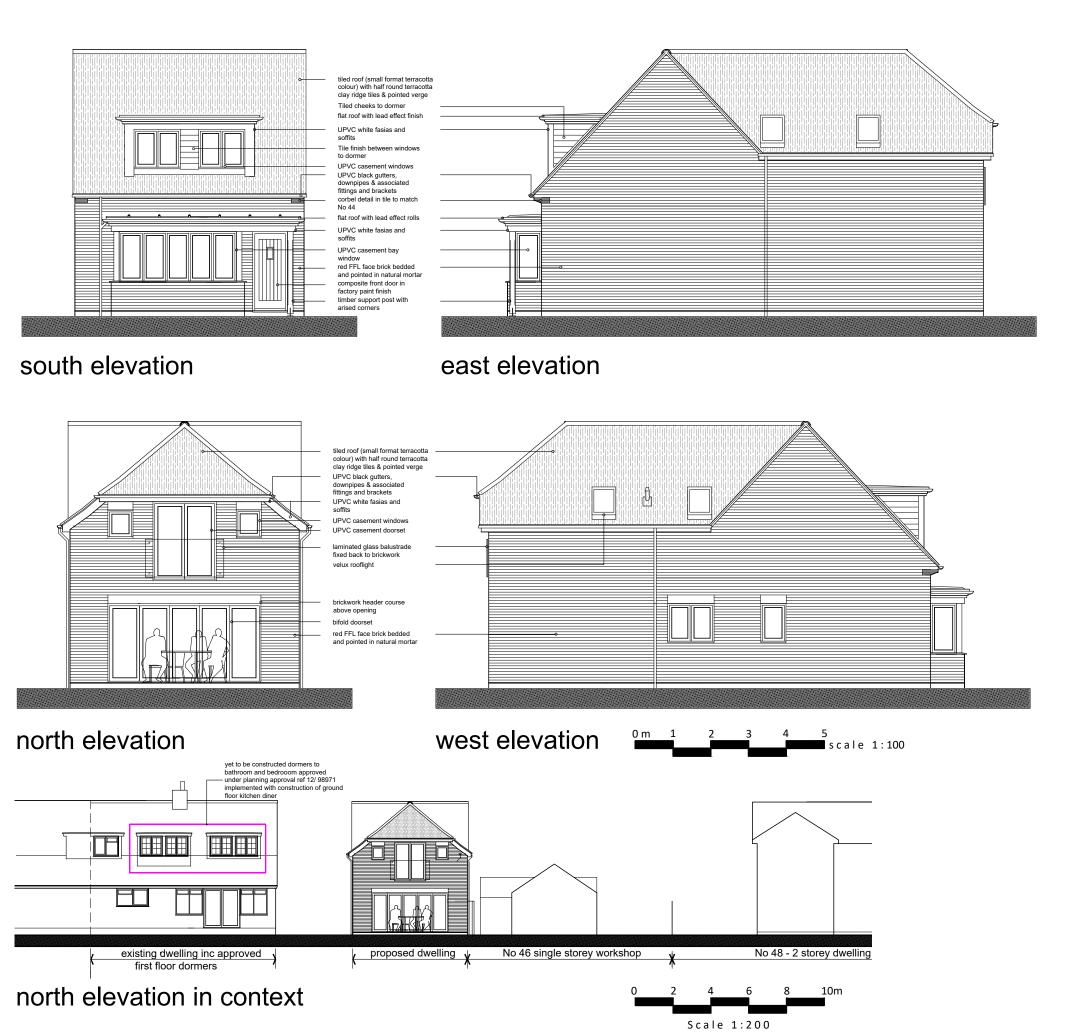

Proposed elevations & north elevation in context

| issued for: PLANNI           | NG                     |                   |
|------------------------------|------------------------|-------------------|
| project:                     | project no:            |                   |
| Proposed Dwelling            |                        |                   |
| 44 Frys Lane                 | dwg no:<br>005         |                   |
| •                            | rev:                   |                   |
| Hordle drawing:              | scale:<br>as specifeed |                   |
| proposed elevations          | drawn by:              | date:             |
| & north elevation in context | eos                    | 12.01.23          |
|                              | checked by:<br>eos     | date:<br>12.01.23 |