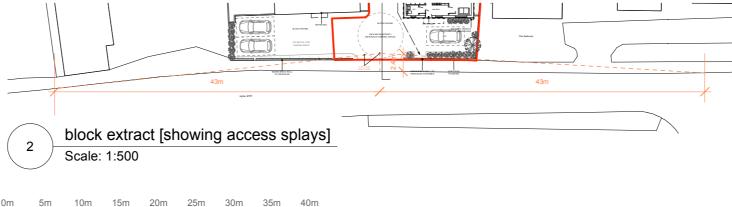

© Crown copyright and database rights 2023 Ordnance Survey OS100035409. Reproduction in whole or in part is prohibited without the permission of Ordnance Survey



2m 6m 8m 10m scale bar @ 1:200

scale bar @ 1:500

## Notes:

DRAWING TO BE USED FOR THE STATUS AS NOTED, DO NOT SCALE FROM THE DRAWING OTHER THAN FOR PLANNING PURPOSES.

ALL SIZES TO BE CONFIRMED ON SITE BEFORE CONSTRUCTION. ALL WORKS MUST BE CARRIED OUT IN ACCORDANCE WITH THE RELEVANT STATUTORY AUTHORITIES, IN PARTICULAR PLANNING DRAWINGS SHOULD NOT BE USED FOR BUILDING REGULATION APPROVAL, NOR SHOULD PLANNING DRAWINGS BE RELIED UPON TO SHOW COMPLIANCE WITH THE CURRENT BUILDING REGULATIONS.

UNLESS STATED, NO TOPOGRAPHICAL SURVEY CARRIED OUT. KODE ARCHITECTURE ACCEPT NO RESPONSIBILITY FOR PLANS BASED ON THIRD PARTY INFORMATION OR ORDNANCE SURVEY MAPPING DATA.

LOCATION PLAN IS PRODUCED FROM DATA LICENSED FROM ORDNANCE SURVEY AND IS STRICTLY FOR USE WITH THIS PROJECT ONLY.

OWNERSHIP BO