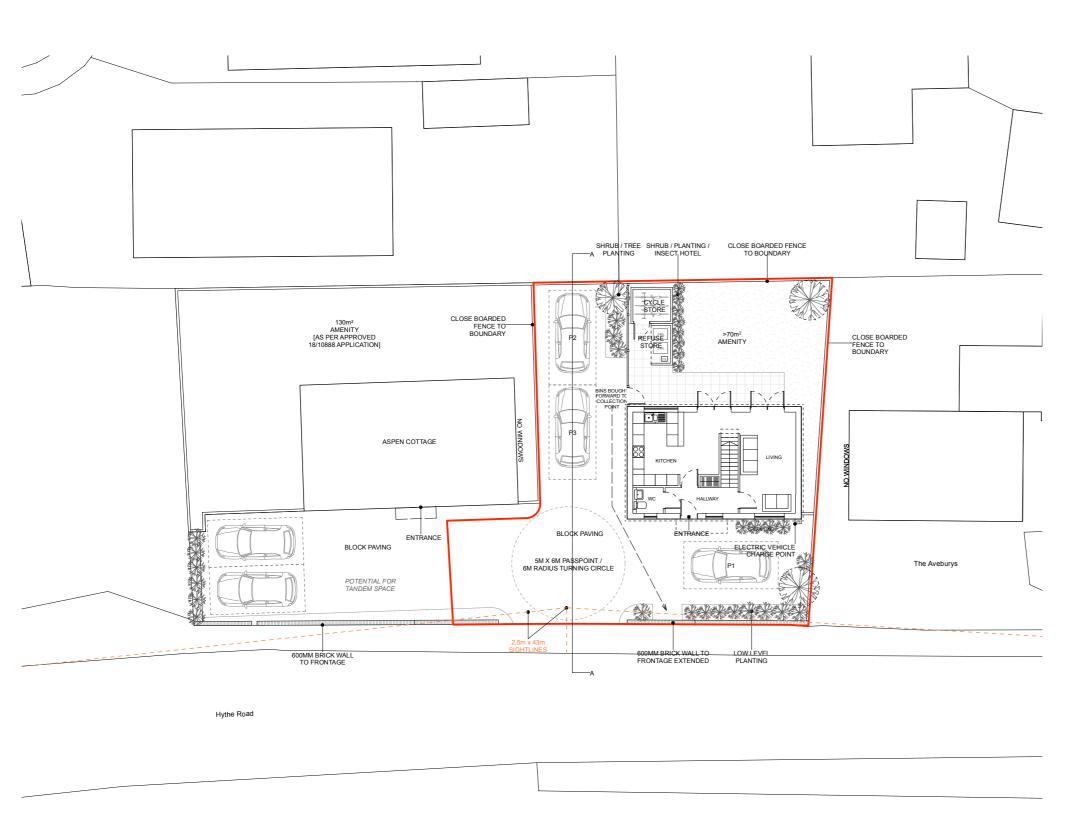

OWNERSHIP BOUNDARIES DEPICTED FOR THE PURPOSES OF PLANNING ONLY, CLIENTS SHOULD NOTIFY KODE ARCHITECTURE OF ANY DISCREPANCIES.

CLADDING, WHERE SHOWN TO BE A1 FIRE RATED.

WHERE APPLICABLE, A SUITABLY QUALIFIED FIRE CONSULTANT SHOULD BE APPOINTED TO ENSURE THE PROPOSALS ARE COMPLIANT WITH PART B / FIRE SAFETY. THIS INCLUDES FOR PROPOSED DWELLINGS WHERE A FIRE APPLIANCE CANNOT ACHEIVE THE ACCESS REQUIREMENTS AND SO THE USE OF AUTOMATIC FIRE SUPPRESSION SYSTEM / HYDRANTS MAY NEED TO BE INVESTIGATED.