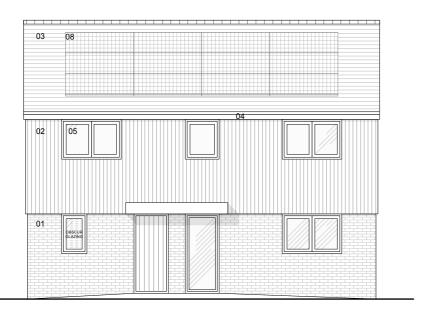

proposed south [front] elevation

Scale: 1:100

proposed north [rear] elevation Scale: 1:100

scale bar @ 1:100

proposed east elevation Scale: 1:100

proposed west elevation Scale: 1:100

## MATERIAL KEY:

03 COMPOSITE SLATE TILES

BLACK FASCIA (TRWG

07

SOLAR PV PANELS

RED BRICK

STAINED TIMBER CLADDING 02

04 05 BLACK UPVC WINDOWS / DOORS

SWIFT BIRD BOX

BEE BRICK

OWNERSHIP BOUNDARIES DEPICTED FOR THE PURPOSES OF PLANNING ONLY, CLIENTS SHOULD NOTIFY KODE ARCHITECTURE OF ANY DISCREPANCIES. CLADDING, WHERE SHOWN TO BE A1 FIRE RATED.

Notes:

WHERE APPLICABLE, A SUITABLY QUALIFIED FIRE CONSULTANT SHOULD BE APPOINTED TO ENSURE THE PROPOSALS ARE COMPLIANT WITH PART B / FIRE SAFETY. THIS INCLUDES FOR PROPOSED DWELLINGS WHERE A FIRE APPLIANCE CANNOT ACHEIVE THE ACCESS REQUIREMENTS AND SO THE USE OF AUTOMATIC FIRE SUPPRESSION SYSTEM / HYDRANTS MAY NEED TO BE INVESTIGATED.