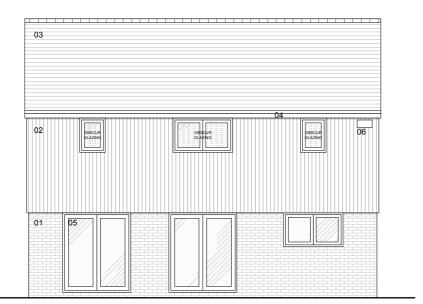

proposed south [front] elevation

Scale: 1:100

proposed north [rear] elevation Scale: 1:100

scale bar @ 1:100

proposed east elevation Scale: 1:100

proposed west elevation Scale: 1:100

## MATERIAL KEY:

03 COMPOSITE SLATE TILES

BLACK FASCIA (TRWG

07

SOLAR PV PANELS

RED BRICK

STAINED TIMBER CLADDING 02

04 05 BLACK UPVC WINDOWS / DOORS

SWIFT BIRD BOX

BEE BRICK

OWNERSHIP BOUNDARIES DEPICTED FOR THE PURPOSES OF PLANNING ONLY, CLIENTS SHOULD NOTIFY KODE ARCHITECTURE OF ANY DISCREPANCIES. CLADDING, WHERE SHOWN TO BE A1 FIRE RATED.

Notes:

WHERE APPLICABLE, A SUITABLY QUALIFIED FIRE CONSULTANT SHOULD BE APPOINTED TO ENSURE THE PROPOSALS ARE COMPLIANT WITH PART B / FIRE SAFETY. THIS INCLUDES FOR PROPOSED DWELLINGS WHERE A FIRE APPLIANCE CANNOT ACHEIVE THE ACCESS REQUIREMENTS AND SO THE USE OF AUTOMATIC FIRE SUPPRESSION SYSTEM / HYDRANTS MAY NEED TO BE INVESTIGATED.