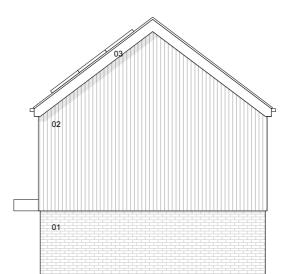

proposed south [front] elevation

Scale: 1:100

proposed north [rear] elevation Scale: 1:100

scale bar @ 1:100

proposed east elevation Scale: 1:100

proposed west elevation Scale: 1:100

## MATERIAL KEY:

03 COMPOSITE SLATE TILES

BLACK FASCIA (TRWG

07

SOLAR PV PANELS

RED BRICK

STAINED TIMBER CLADDING 02

04 05 BLACK UPVC WINDOWS / DOORS

SWIFT BIRD BOX

BEE BRICK

OWNERSHIP BOUNDARIES DEPICTED FOR THE PURPOSES OF PLANNING ONLY, CLIENTS SHOULD NOTIFY KODE ARCHITECTURE OF ANY DISCREPANCIES. CLADDING, WHERE SHOWN TO BE A1 FIRE RATED.

Notes:

WHERE APPLICABLE, A SUITABLY QUALIFIED FIRE CONSULTANT SHOULD BE APPOINTED TO ENSURE THE PROPOSALS ARE COMPLIANT WITH PART B / FIRE SAFETY. THIS INCLUDES FOR PROPOSED DWELLINGS WHERE A FIRE APPLIANCE CANNOT ACHEIVE THE ACCESS REQUIREMENTS AND SO THE USE OF AUTOMATIC FIRE SUPPRESSION SYSTEM / HYDRANTS MAY NEED TO BE INVESTIGATED.