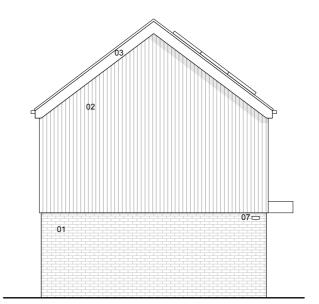

proposed south [front] elevation

Scale: 1:100

proposed north [rear] elevation Scale: 1:100

scale bar @ 1:100

proposed east elevation Scale: 1:100

proposed west elevation Scale: 1:100

## MATERIAL KEY:

03 COMPOSITE SLATE TILES

BLACK FASCIA (TRWG

07

SOLAR PV PANELS

RED BRICK

STAINED TIMBER CLADDING 02

04 05 BLACK UPVC WINDOWS / DOORS

SWIFT BIRD BOX

BEE BRICK

OWNERSHIP BOUNDARIES DEPICTED FOR THE PURPOSES OF PLANNING ONLY, CLIENTS SHOULD NOTIFY KODE ARCHITECTURE OF ANY DISCREPANCIES. CLADDING, WHERE SHOWN TO BE A1 FIRE RATED.

Notes:

WHERE APPLICABLE, A SUITABLY QUALIFIED FIRE CONSULTANT SHOULD BE APPOINTED TO ENSURE THE PROPOSALS ARE COMPLIANT WITH PART B / FIRE SAFETY. THIS INCLUDES FOR PROPOSED DWELLINGS WHERE A FIRE APPLIANCE CANNOT ACHEIVE THE ACCESS REQUIREMENTS AND SO THE USE OF AUTOMATIC FIRE SUPPRESSION SYSTEM / HYDRANTS MAY NEED TO BE INVESTIGATED.