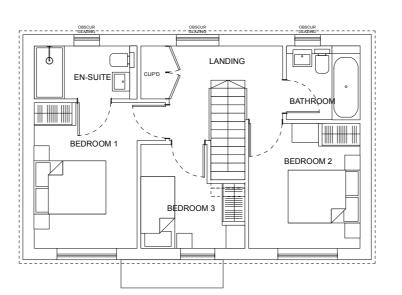

proposed roof plan Scale: 1:100

LIVING KITCHEN HALLWAY

proposed ground floor plan Scale: 1:100

proposed first floor plan Scale: 1:100

scale bar @ 1:100