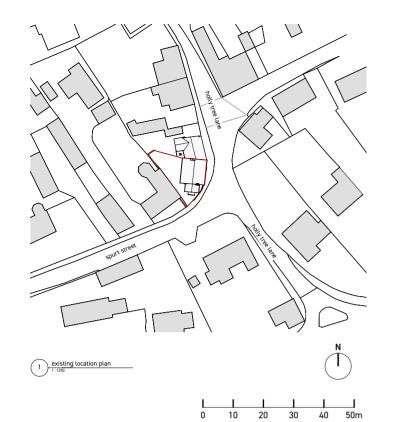

## Drawing

| Title Existing Block, Location & Site Plans |                   |         |
|---------------------------------------------|-------------------|---------|
| Date                                        | June 2023         |         |
| Scale                                       | As indicated @ A3 |         |
| Project number                              |                   | LA0052  |
| Drawing number                              |                   | VCN-001 |
| Revison                                     |                   |         |