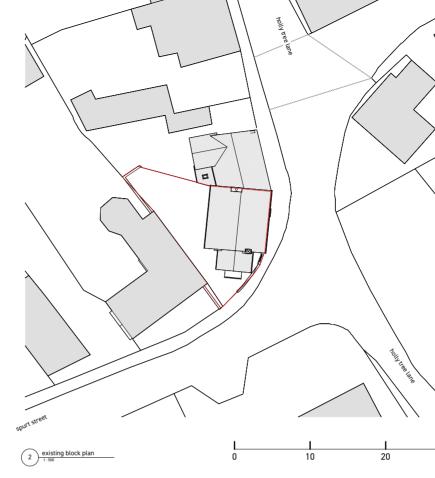

## Drawing

| Title Existing Block, Location & Site Plans |                   |         |
|---------------------------------------------|-------------------|---------|
| Date                                        | June 2023         |         |
| Scale                                       | As indicated @ A3 |         |
| Project number                              |                   | LA0052  |
| Drawing number                              |                   | VCN-001 |
| Revison                                     |                   |         |