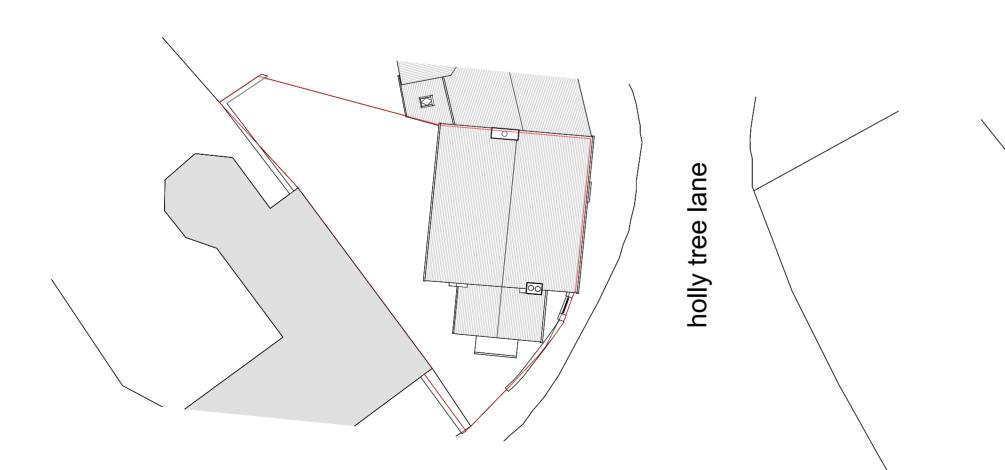

\_\_\_\_**]** 30m

20

L

Ō

10

3 existing site plan

- This drawing and the works depicted are the copyright of Leap Architects. Itd and may not be reproduced or amended except by written authorisation. No liability will be accepted for amendments made by others.
- Do not scale from this drawing.
- Unless noted otherwise all dimensions are in millimetres All dimensions to be checked on site prior to commencement of works.

## Drawing

| Title Existing Block, Location & Site Plans |                   |         |
|---------------------------------------------|-------------------|---------|
| Date                                        | June 2023         |         |
| Scale                                       | As indicated @ A3 |         |
| Project number                              |                   | LA0052  |
| Drawing number                              |                   | VCN-001 |
| Revison                                     |                   |         |