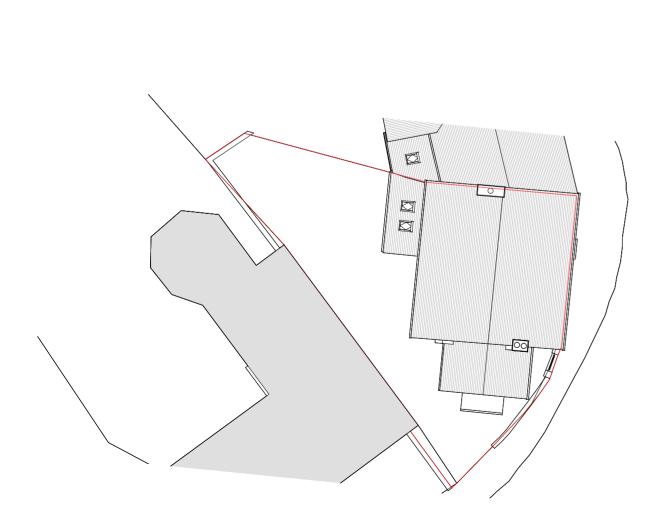

Extension & Internal Alterations

Vulcan House, Holly Tree Lane, Cuddington, HP18 0BA

LA0052

VCN- 101

Drawing

Title Proposed Block, Location & Site Plans

Date June 20

Scale As indicated @ A3

Project number

Drawing number

proposed site plan
1:200

1 proposed location plan