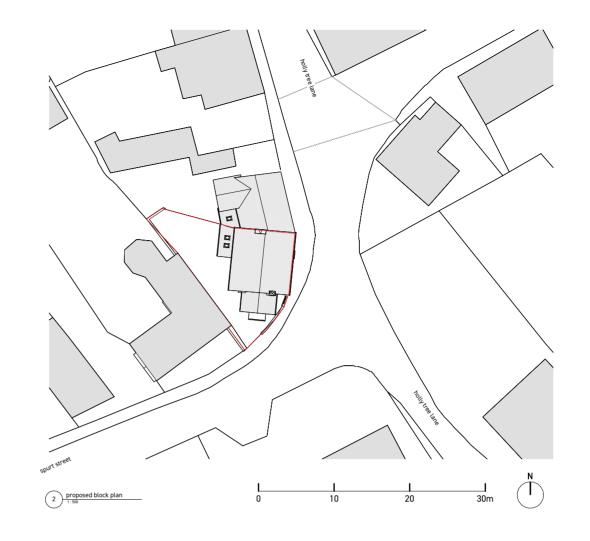

Extension & Internal Alterations

Vulcan House, Holly Tree Lane, Cuddington, HP18 0BA

LA0052

VCN- 101

Drawing

Title Proposed Block, Location & Site Plans

Date June 20

Scale As indicated @ A3

Project number

Drawing number

proposed site plan
1:200

1 proposed location plan