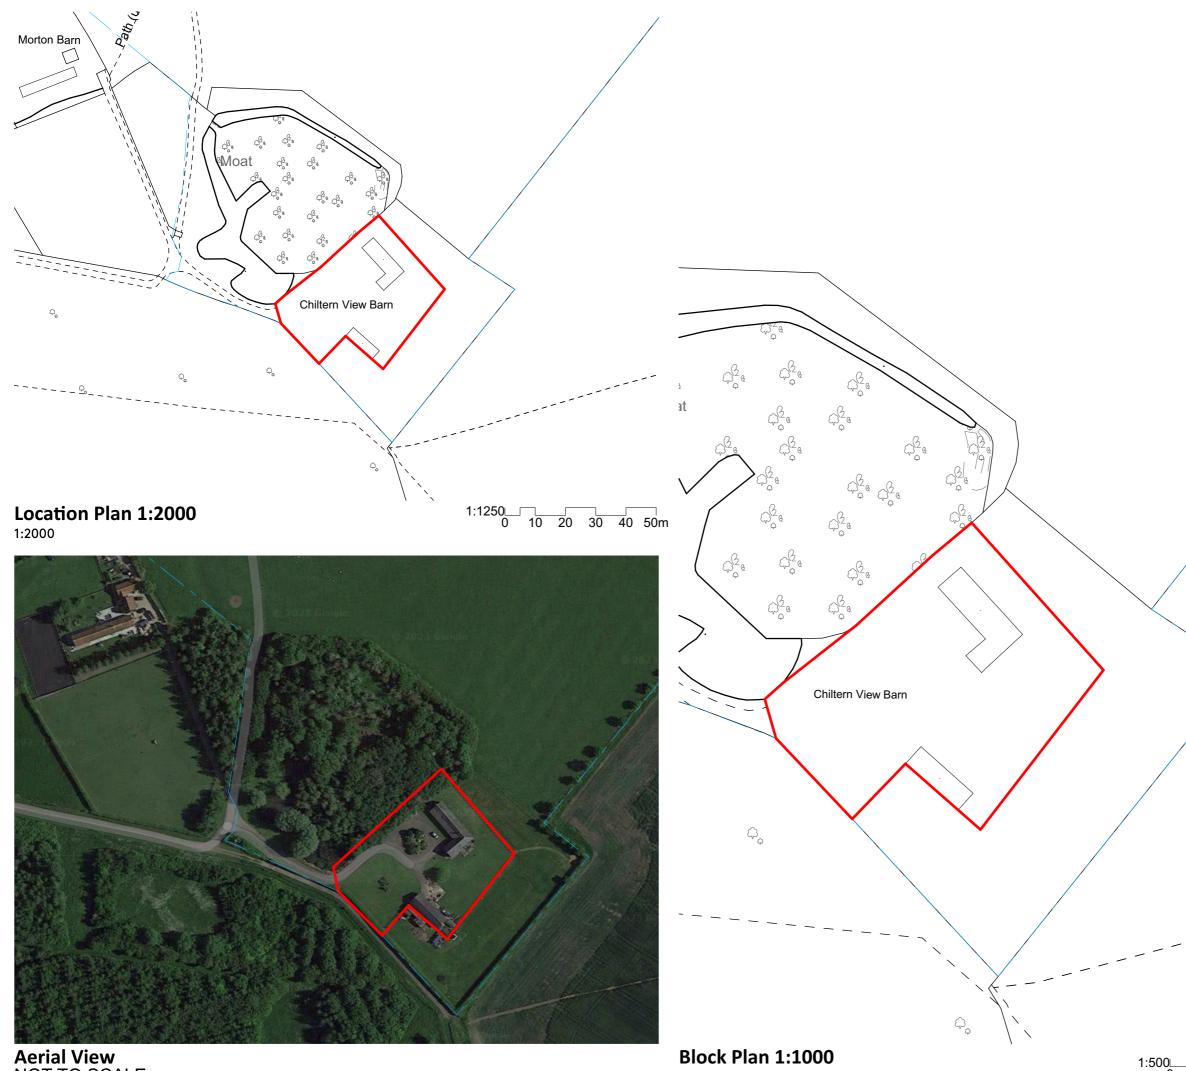

Aerial View NOT TO SCALE

1:1000

0

10

5

15m

#### <u>NOTES</u>

ALL DRAWINGS TO BE PRINTED AT 100% SCALE. DO NOT FIT TO PRINTER MARGINS WHEN PRINTING. DO NOT SCALE DIMENSIONS FROM THE DRAWING. USE FIGURED DIMENSIONS ONLY.

- 1. This drawing is copyright of HollandGreen Ltd. Reproduction is only to take place with written authority.
   These plans are subject to Planning & Building Regulation Approva
- or any other statute in law before building work commences. 3. Any structural work where mentioned on this drawing is
- subject to a qualified structural and civil engineer calculations
- before building work commences.All boundaries are assumed. To be confirmed on site before building work commences.
- Any discrepancies are to be brought to the attention of HollandGreen Ltd for rectifi