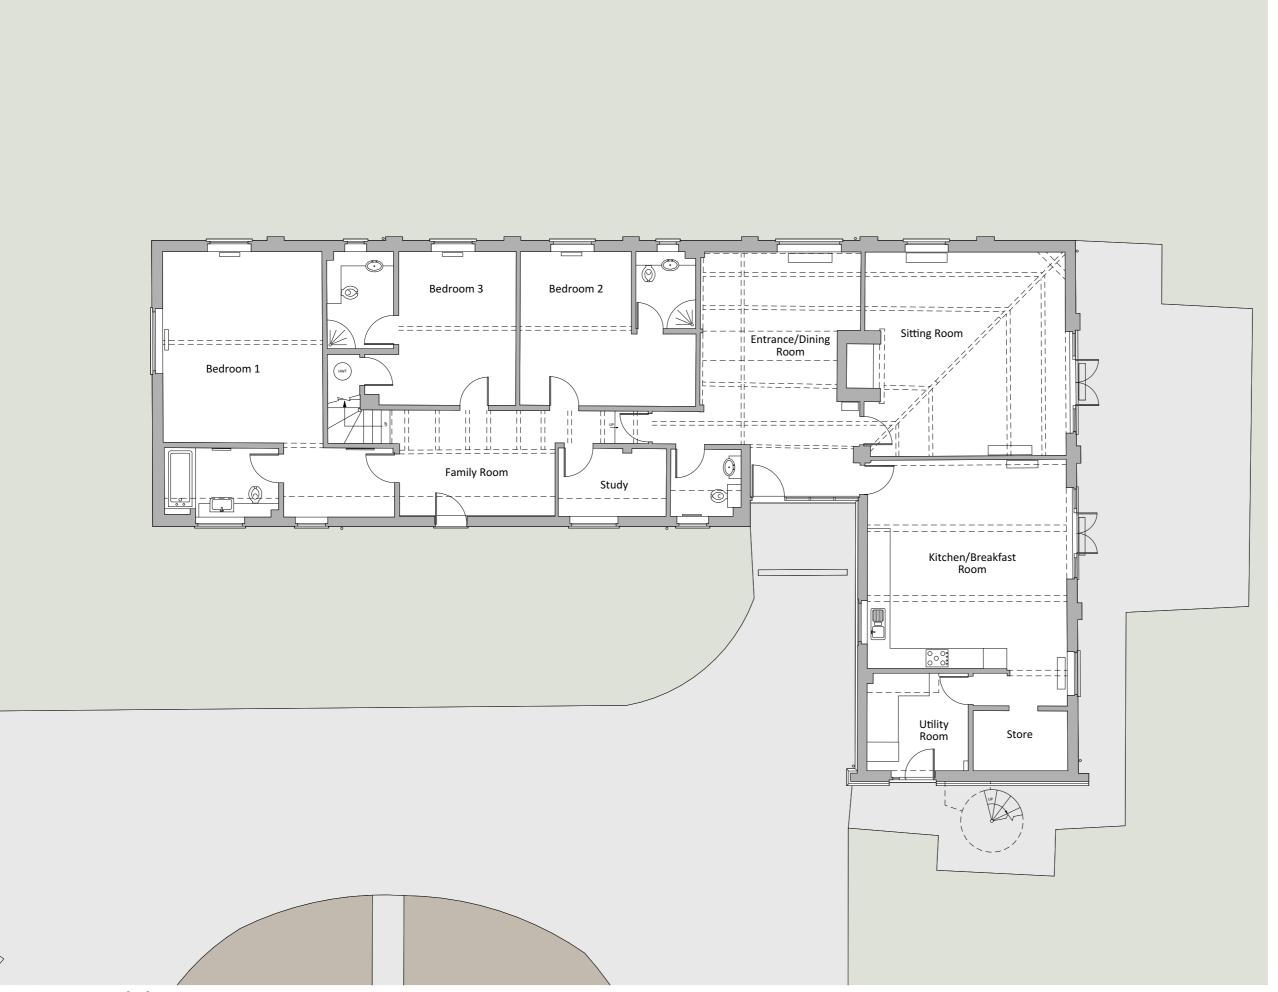

Masters Court 1st Floor Church Road Thame OX9 3FA info@hollandgreen

**Proposed Ground Floor** 1:100

ALL DRAWINGS TO BE PRINTED AT 100% SCALE. DO NOT FIT TO PRINTER MARGINS WHEN PRINTING. DO NOT SCALE DIMENSIONS FROM THE DRAWING. USE FIGURED DIMENSIONS ONLY.

# **PLANNING**

Proposed Ground Floor

|         | ate       | Details          |
|---------|-----------|------------------|
| CD-1 22 | 2/08/2023 | Issued to Client |
| CD-2 12 | 2/09/2023 | Issued to Client |
| PL-1 14 | 4/09/2023 | Planning Issue   |