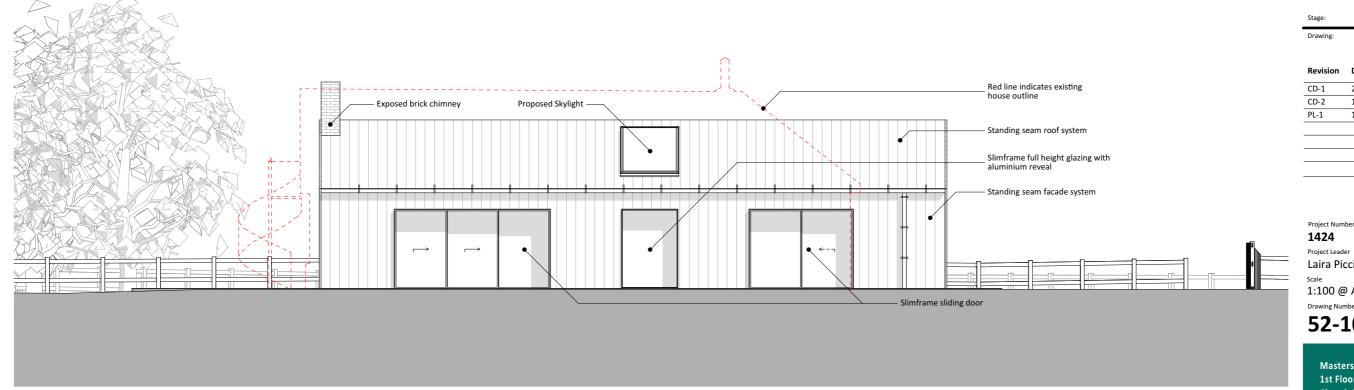

## **West Elevation**

1:100

### **East Elevation**

1:100

ALL DRAWINGS TO BE PRINTED AT 100% SCALE. DO NOT FIT TO PRINTER MARGINS WHEN PRINTING. DO NOT SCALE DIMENSIONS FROM THE DRAWING. USE FIGURED DIMENSIONS ONLY.

- 1. This drawing is copyright of HollandGreen Ltd. Reproduction is only to take place with written authority.
- 2. These plans are subject to Planning & Building Regulation Approval or any other statute in law before building work commences.

## **PLANNING**

Proposed East & West Elevations

| CD-1 | 22/08/2023 | Issued to Client |
|------|------------|------------------|
| CD-2 | 12/09/2023 | Issued to Client |
| PL-1 | 14/09/2023 | Planning Issue   |
|      |            |                  |
|      |            |                  |
|      |            |                  |

Stockford - Chiltern View Barn

1424 Project Leader Laira Piccinato

Water Lane Ford Aylesbury Buckinghamshire HP17 8XD

1:100 @ A3

Drawing Number

52-101

PL-1

**Masters Court** 1st Floor Church Road Thame OX9 3FA