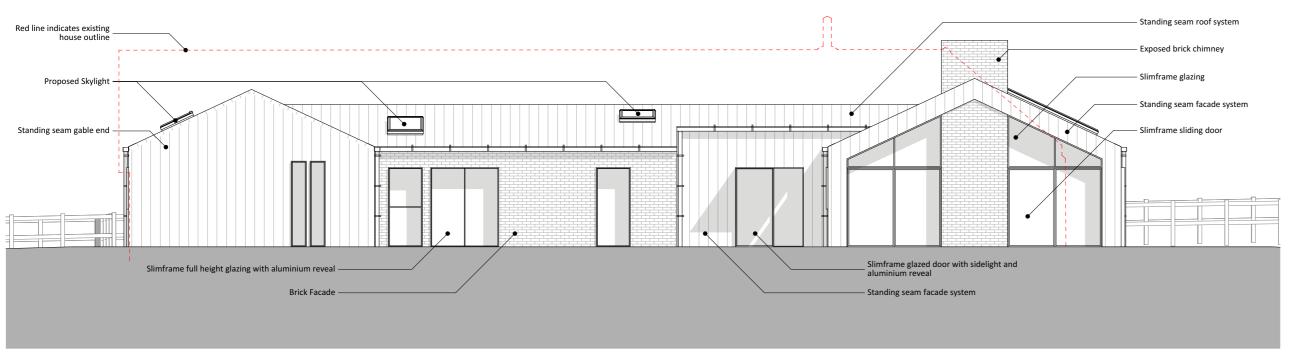

# **PLANNING**

**Proposed North & South Elevations** 

| Revision | Date       | Details          |
|----------|------------|------------------|
| CD-1     | 22/08/2023 | Issued to Client |
| CD-2     | 12/09/2023 | Issued to Client |
| PL-1     | 14/09/2023 | Planning Issue   |
|          |            |                  |
|          |            |                  |
|          |            |                  |
|          |            |                  |

## Stockford - Chiltern View Barn

Project Number Water Lane Ford Aylesbury 1424 Project Leader Laira Piccinato

1:100 @ A3 Drawing Number 52-100

PL-1

14 September 2023

**Masters Court** 1st Floor Church Road

Thame OX9 3FA