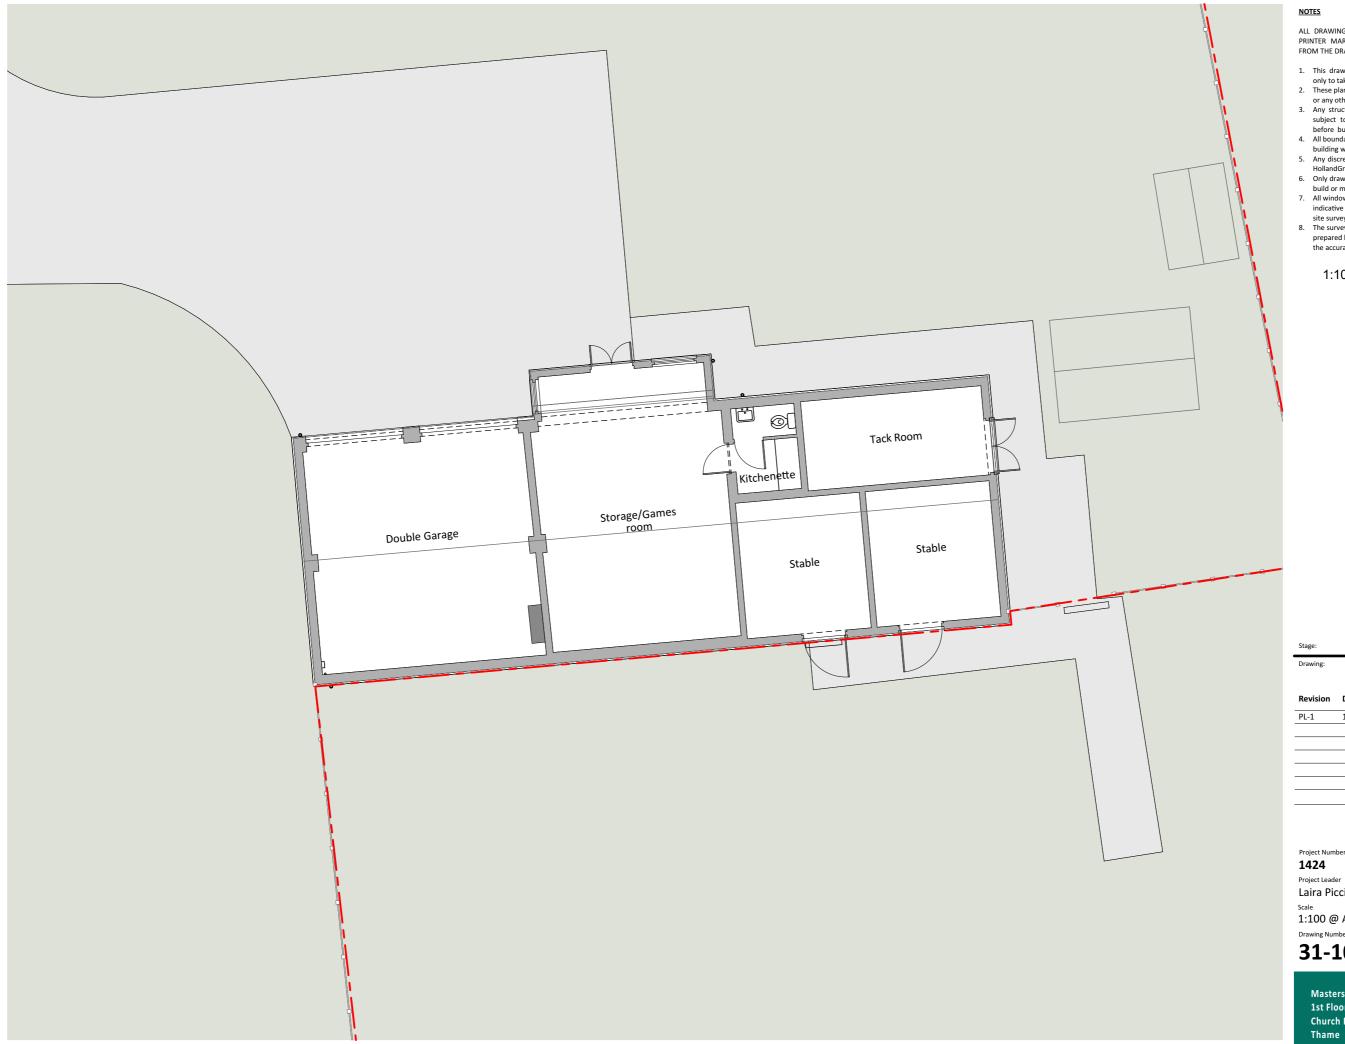

# **Existing Ground Floor**

1.100

### NOTE

ALL DRAWINGS TO BE PRINTED AT 100% SCALE. DO NOT FIT TO PRINTER MARGINS WHEN PRINTING. DO NOT SCALE DIMENSIONS FROM THE DRAWING. USE FIGURED DIMENSIONS ONLY.

- This drawing is copyright of HollandGreen Ltd. Reproduction is only to take place with written authority.
- These plans are subject to Planning & Building Regulation Approval
   any other statute in law before building work commences.
- or any other statute in law before building work commences.

  3. Any structural work where mentioned on this drawing is subject to a qualified structural and civil engineer calculations before building under commence.
- before building work commences.

  4. All boundaries are assumed. To be confirmed on site before building work commences.
- Any discrepancies are to be brought to the attention of HollandGreen Ltd for rectification. If in doubt, ASK.
- Only drawings marked as CONSTRUCTION status can be used to build or manufacture from.
- All windows and doors shown on schedules and drawings are indicative only and no manufacturing should be carried out until
- indicative only and no manufacturing should be carried out until a site survey has been conducted by manufacturer.

  8. The survey information shown on this drawing is based on a survey prepared by a third party. HollandGreen accept no responsibility for the accuracy or completeness of the survey.

## PLANNING

Existing Ground Floor

| Revision | Date       | Details        |
|----------|------------|----------------|
| PL-1     | 14/09/2023 | Planning Issue |
|          |            |                |
|          |            |                |
|          |            |                |
|          |            |                |
|          |            |                |