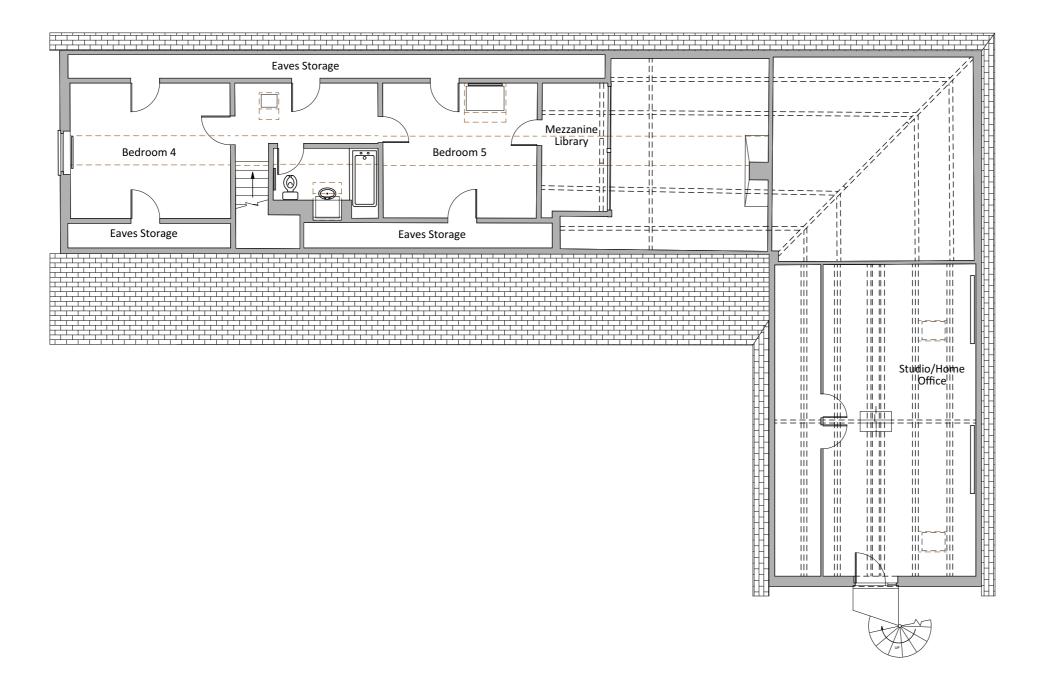

# **Existing Ground Floor**

1.100

### NOTE

ALL DRAWINGS TO BE PRINTED AT 100% SCALE. DO NOT FIT TO PRINTER MARGINS WHEN PRINTING. DO NOT SCALE DIMENSIONS FROM THE DRAWING. USE FIGURED DIMENSIONS ONLY.

- This drawing is copyright of HollandGreen Ltd. Reproduction is only to take place with written authority.
- These plans are subject to Planning & Building Regulation Approval
   any other statute in law before building work commences.
- or any other statute in law before building work commences.

  3. Any structural work where mentioned on this drawing is subject to a qualified structural and civil engineer calculations before building under commence.
- before building work commences.

  4. All boundaries are assumed. To be confirmed on site before building work commences.
- Any discrepancies are to be brought to the attention of HollandGreen Ltd for rectification. If in doubt, ASK.
- Only drawings marked as CONSTRUCTION status can be used to build or manufacture from.
- All windows and doors shown on schedules and drawings are indicative only and no manufacturing should be carried out until
- indicative only and no manufacturing should be carried out until a site survey has been conducted by manufacturer.

  8. The survey information shown on this drawing is based on a survey prepared by a third party. HollandGreen accept no responsibility for the accuracy or completeness of the survey.

## PLANNING

Existing Ground Floor

| Revision | Date       | Details        |
|----------|------------|----------------|
| PL-1     | 14/09/2023 | Planning Issue |
|          |            |                |
|          |            |                |
|          |            |                |
|          |            |                |
|          |            |                |