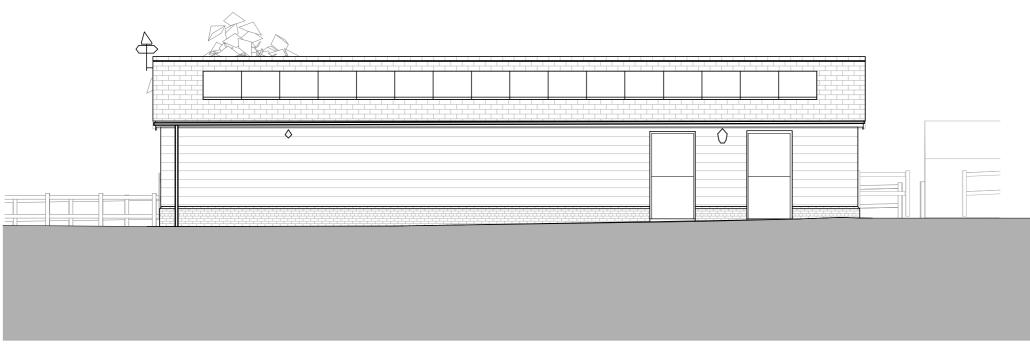

**Outbuilding South West Elevation** 

1.100

# **Outbuilding North East Elevation**

1.100

# PLANNING

Drawing: Existing Outbuilding North & South Elevations

Revision Date Details

|      | 2410       | 2011113        |
|------|------------|----------------|
| PL-1 | 14/09/2023 | Planning Issue |
|      |            |                |
|      |            |                |
|      |            |                |
|      |            |                |
|      |            |                |
|      |            |                |