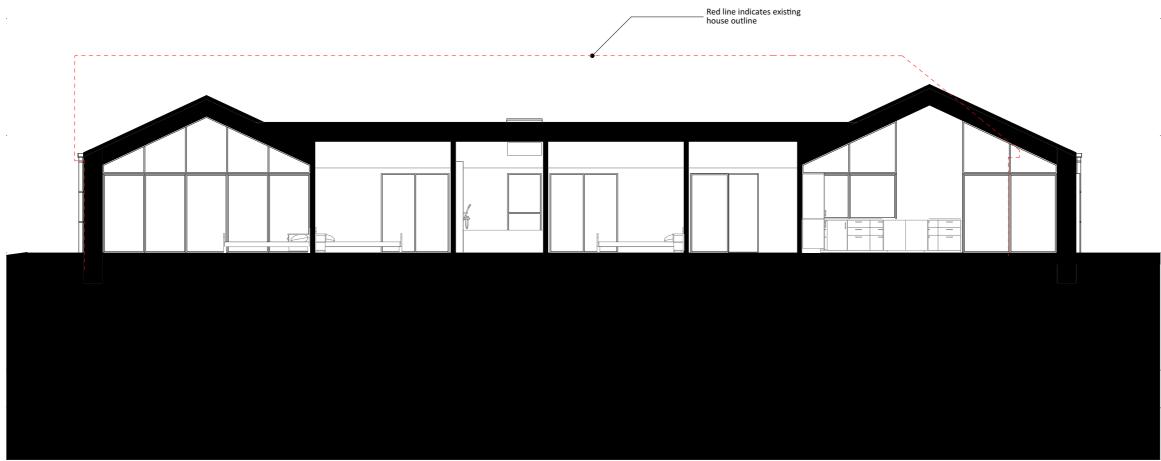

14 September 2023

**Building Section A** 1:100

NOTES

ALL DRAWINGS TO BE PRINTED AT 100% SCALE. DO NOT FIT TO PRINTER MARGINS WHEN PRINTING. DO NOT SCALE DIMENSIONS FROM THE DRAWING. USE FIGURED DIMENSIONS ONLY.

# **PLANNING**

**Proposed Section** 

| Revision | Date       | Details        |
|----------|------------|----------------|
| PL-1     | 14/09/2023 | Planning Issue |
|          |            |                |
|          |            |                |
|          |            |                |
|          |            |                |
|          |            |                |

Stockford - Chiltern View Barn

Project Number Water Lane Ford Aylesbury Buckinghamshire HP17 8XD 1424

Project Leader Laira Piccinato

1:100 @ A3

Drawing Number

14 September 2023

054-100

PL-1