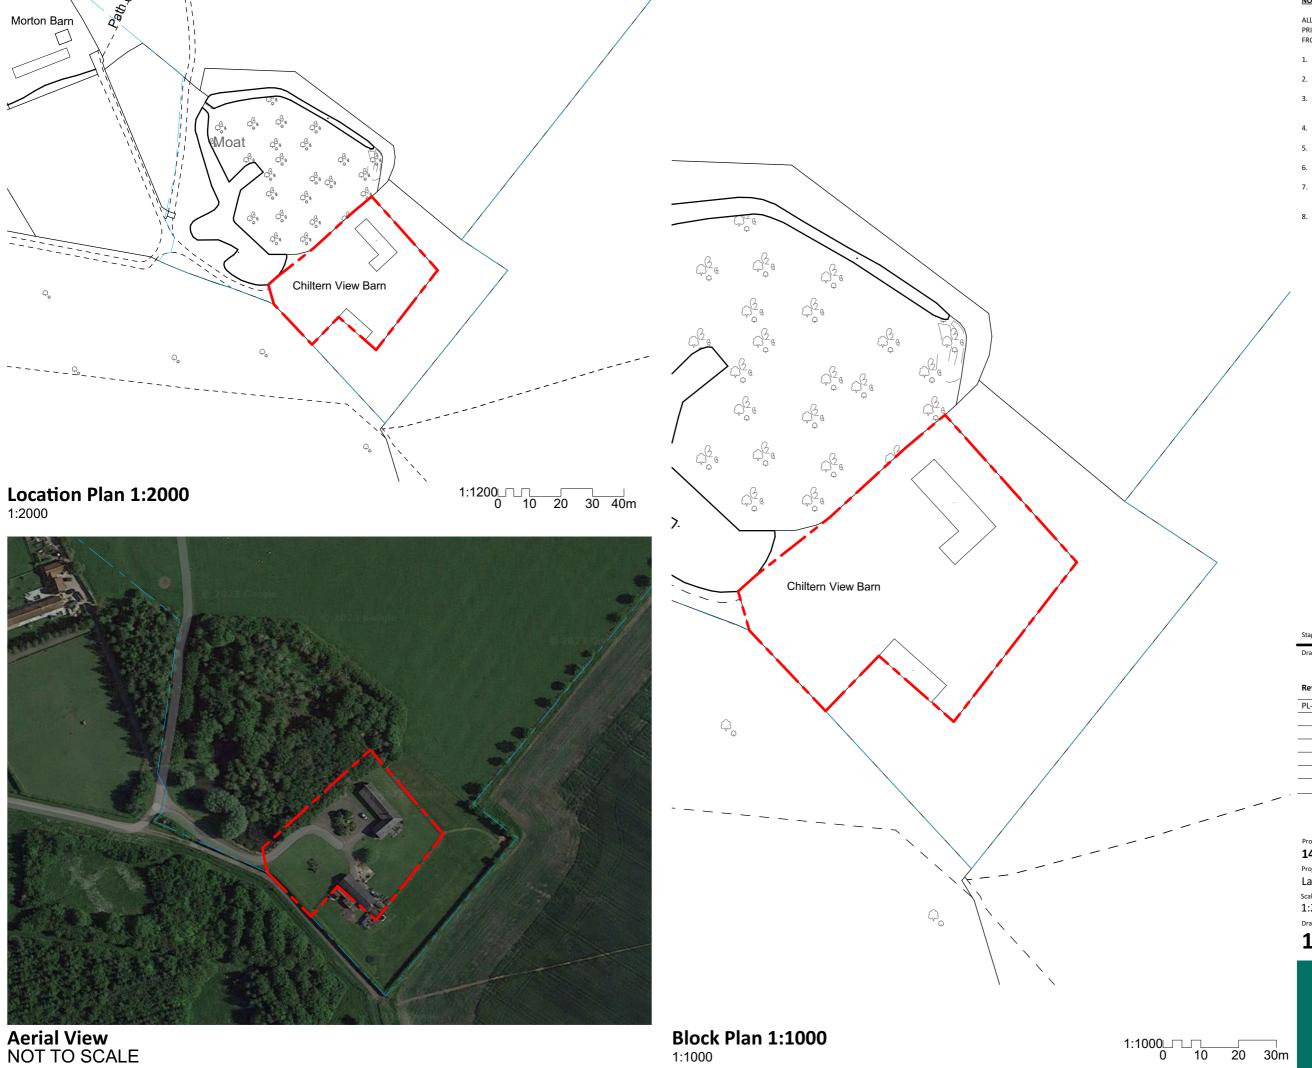

# **PLANNING**

Location Plan

| Revision | Date       | Details        |
|----------|------------|----------------|
| PL-1     | 14/09/2023 | Planning Issue |
|          |            |                |
|          |            |                |
|          |            |                |
|          |            |                |

## Stockford - Chiltern View Barn

Project Number 1424 Project Leader

Water Lane Ford Aylesbury Buckinghamshire HP17 8XD

Laira Piccinato

1:2000, 1:1000 @ A3 14 September 2023

Drawing Number

10-100

PL-1