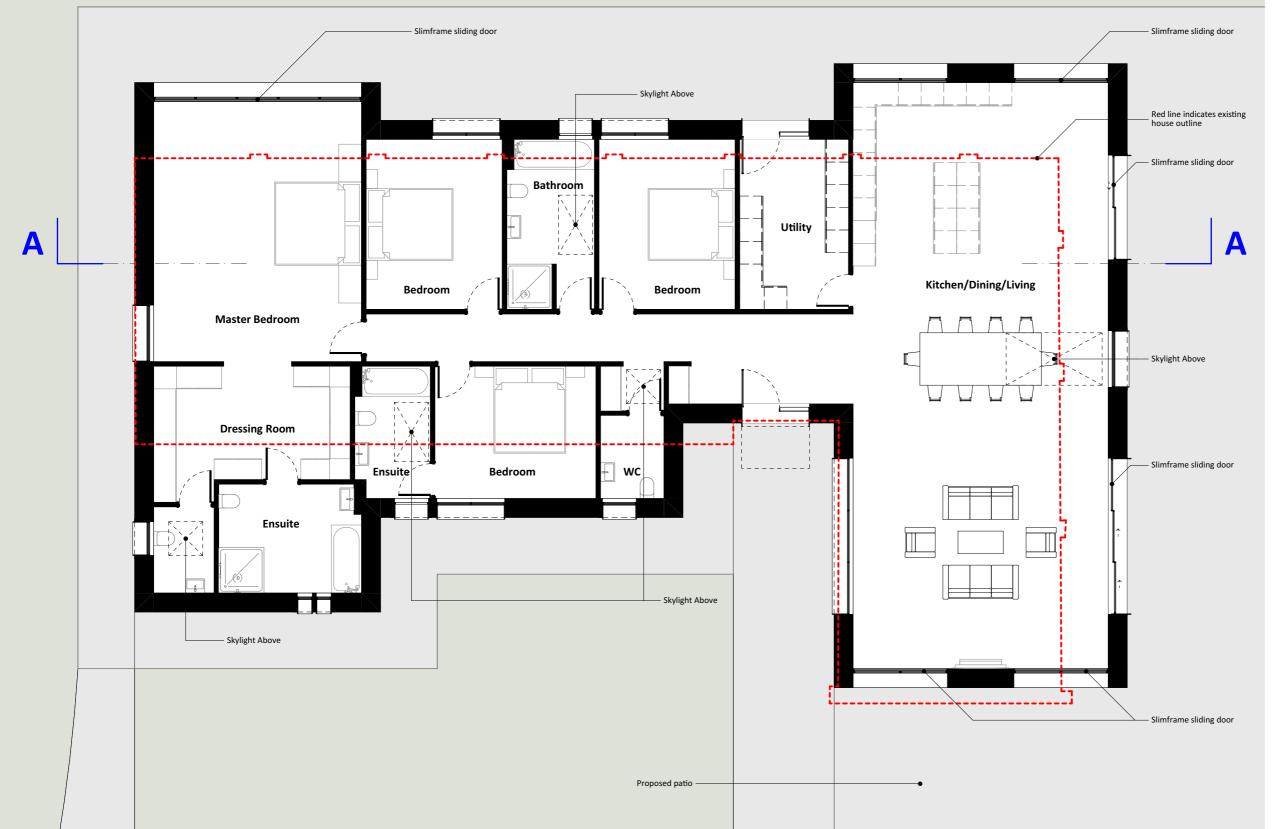

Masters Court 1st Floor Church Road Thame OX9 3FA info@hollandgreen

**Proposed Ground Floor** 1:100

ALL DRAWINGS TO BE PRINTED AT 100% SCALE. DO NOT FIT TO PRINTER MARGINS WHEN PRINTING. DO NOT SCALE DIMENSIONS FROM THE DRAWING. USE FIGURED DIMENSIONS ONLY.

# **PLANNING**

Proposed Ground Floor

|         | ate       | Details          |
|---------|-----------|------------------|
| CD-1 22 | 2/08/2023 | Issued to Client |
| CD-2 12 | 2/09/2023 | Issued to Client |
| PL-1 14 | 4/09/2023 | Planning Issue   |