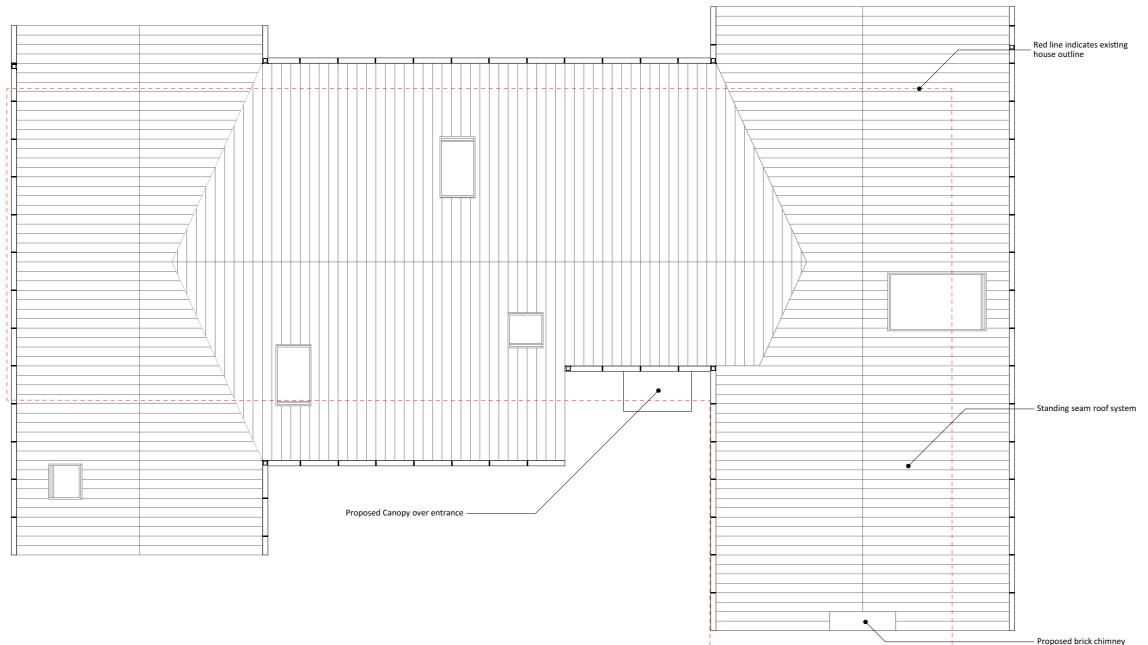

# **PLANNING**

Proposed Roof Plan

| ,,                            | CD-1 | 22/08/2023 | Issued to Client |  |
|-------------------------------|------|------------|------------------|--|
| L-1 14/09/2023 Planning Issue | CD-2 | 12/09/2023 | Issued to Client |  |
|                               | PL-1 | 14/09/2023 | Planning Issue   |  |
|                               |      |            |                  |  |

Stockford - Chiltern View Barn

Water Lane Ford Aylesbury Buckinghamshire HP17 8XD

1424 Project Leader

Laira Piccinato

1:100 @ A3 Drawing Number

Project Number

14 September 2023

51-102

PL-1