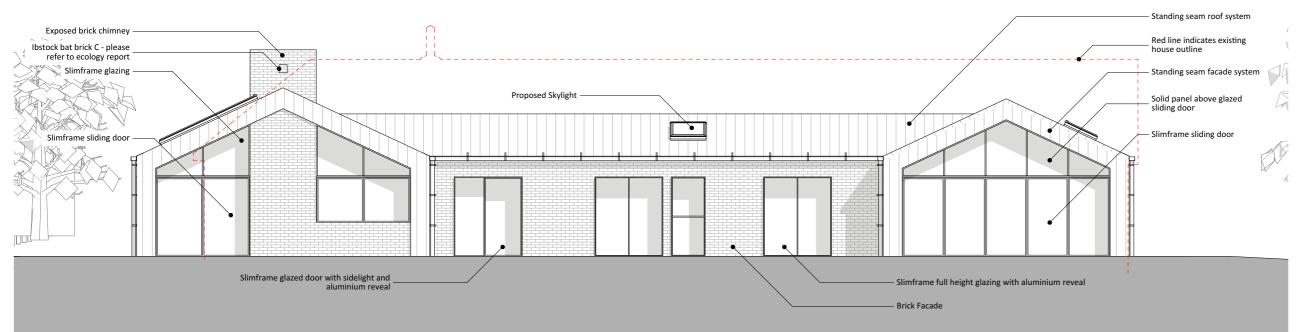

## **PLANNING**

Proposed East & West Elevations

| CD-1 | 22/08/2023 | Issued to Client |
|------|------------|------------------|
| CD-2 | 12/09/2023 | Issued to Client |
| PL-1 | 14/09/2023 | Planning Issue   |
|      |            |                  |
|      |            |                  |
|      |            |                  |

Stockford - Chiltern View Barn

1424 Project Leader Laira Piccinato

Water Lane Ford Aylesbury Buckinghamshire HP17 8XD

1:100 @ A3

Drawing Number

52-101

PL-1

**Masters Court** 1st Floor Church Road Thame OX9 3FA