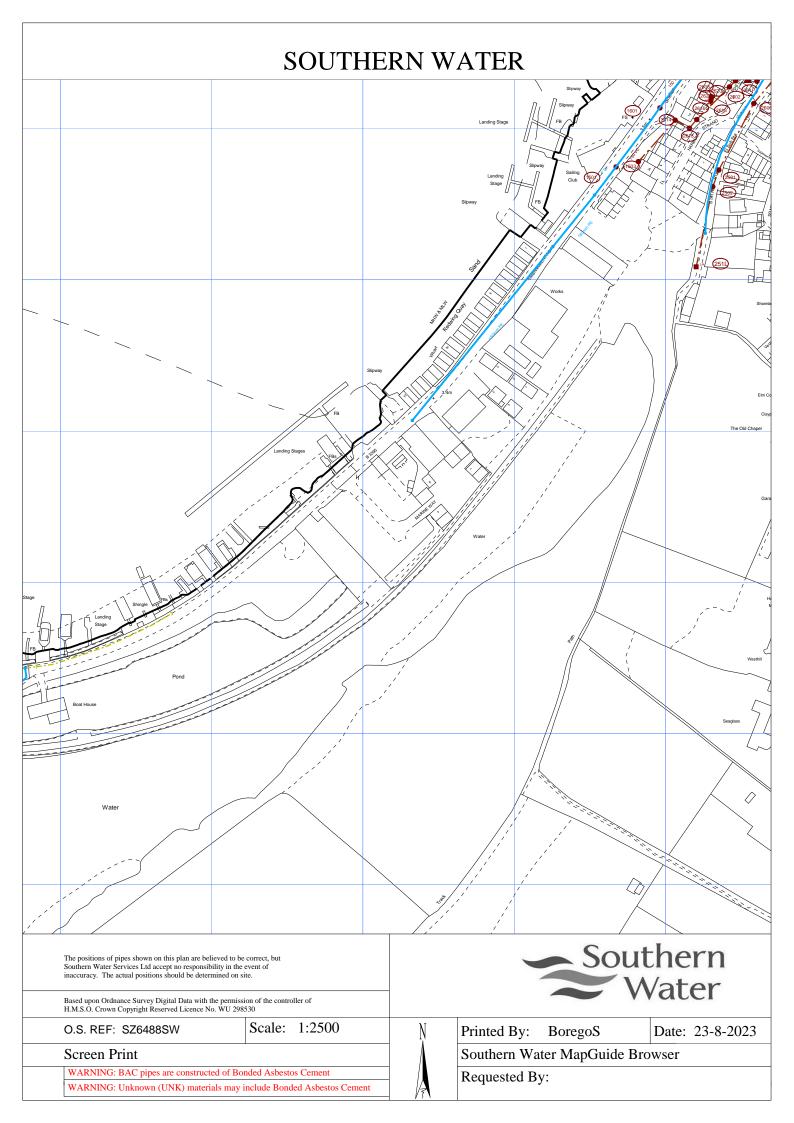

Thank you for your letter dated 04/08/2023.

The Environment Agency should be consulted directly by the applicant regarding the use of a cess pit.

Our initial investigations indicate that there are no public surface water sewers in the area to serve this development. Alternative means of draining surface water from this development are required. This should not involve disposal to a public foul sewer and should be in line with the Hierarchy of H3 of Building Regulations with preference for use of soakaways.

gov.uk/government/publications/drainage-and-waste-disposal-approved-document-h

It is possible that a sewer now deemed to be public could be crossing the development site. Therefore, should any sewer be found during construction works, an investigation of the sewer will be required to ascertain its ownership before any further works commence on site.