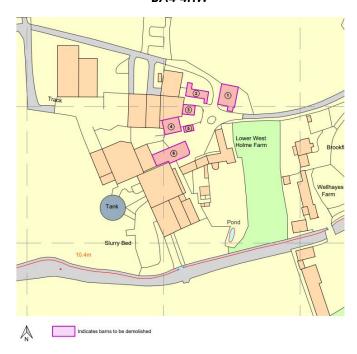

THE DEMOLITION OF THE SIX BARNS IDENTIFIED ON DRAWING PL4936/1 (AS SHOWN BELOW) AT LOWER WESTHOLME FARM, LOWER WESTHOLME ROAD, PILTON, SHEPTON MALLET, SOMERSET BA4 4HW

THE DATE ON WHICH THE APPLICANT PROPOSES TO COMMENCE THE DEMOLITION IS 18/10/2023