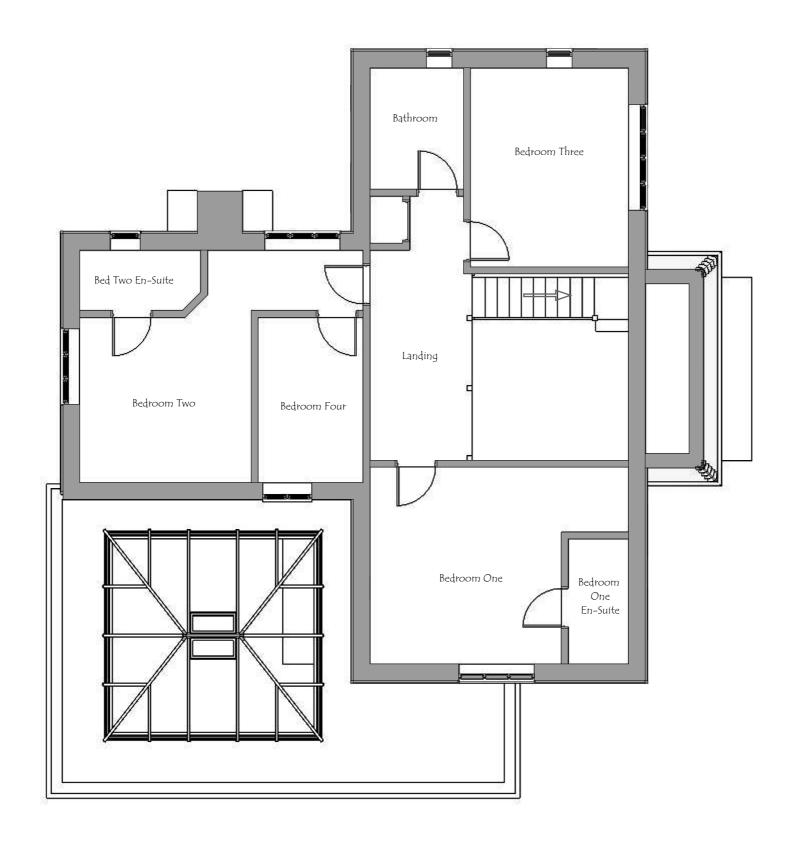

First Floor Plan - Proposed

Rococo Glass Ltd Unit 48

Romsey Industrial Estate Greatbridge Road Romsey SO51 0HR Tel: 01794 511190

Client

Mr Mrs O'Sullivan Broxmore Drove Cottage Salisbury Road Sherfield English SO51 6FQ

**Project** 

Contemporary Orangery

**Drawing Title**First Floor Plan - Proposed

**Drawing Version** Planning Application

Date: 15.09.23

**Customer Approval** 

Signature:

This drawing is to be read in conjunction with Rococo Design and Build Contract.