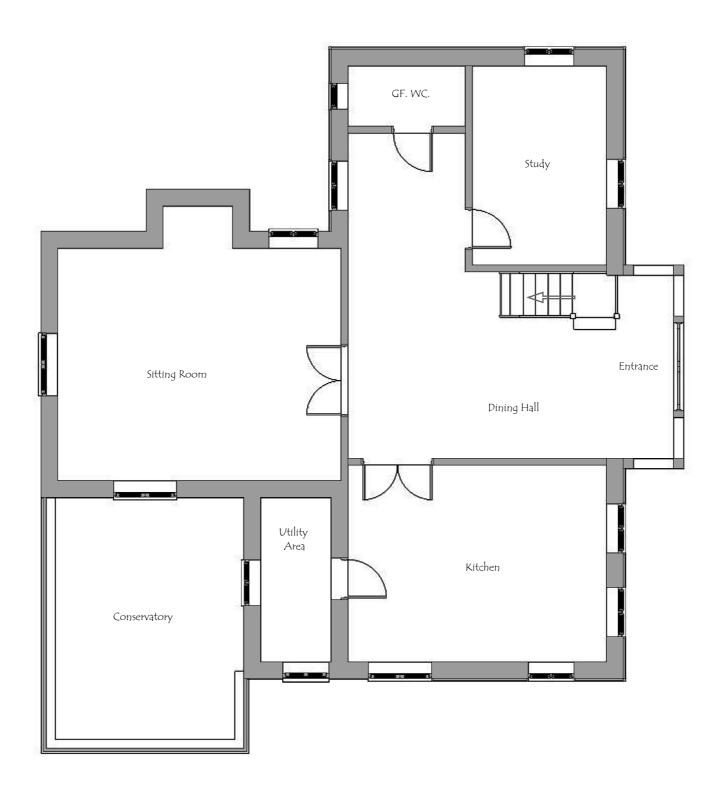

Ground Floor Plan - Existing

Rococo Glass Ltd

Unit 48
Romsey Industrial Estate
Greatbridge Road
Romsey
SO51 0HR Tel: 01794 511190

Client

Mr Mrs O'Sullivan Broxmore Drove Cottage Salisbury Road Sherfield English SO51 6FQ

**Project** Contemporary Orangery **Drawing Title**Ground Floor Plan - Existing

**Drawing Version** 

Planning Application Date: 15.09.23

**Customer Approval** 

Signature:

This drawing is to be read in conjunction with Rococo Design and Build Contract.

Date:

**Drawing Detail** 

Scale @ A3 - 1:75 Drawing No - 05

Colin Gentles

Drawn by CG

m. 07795 975226

Contact

orangeries@rococoglass.com