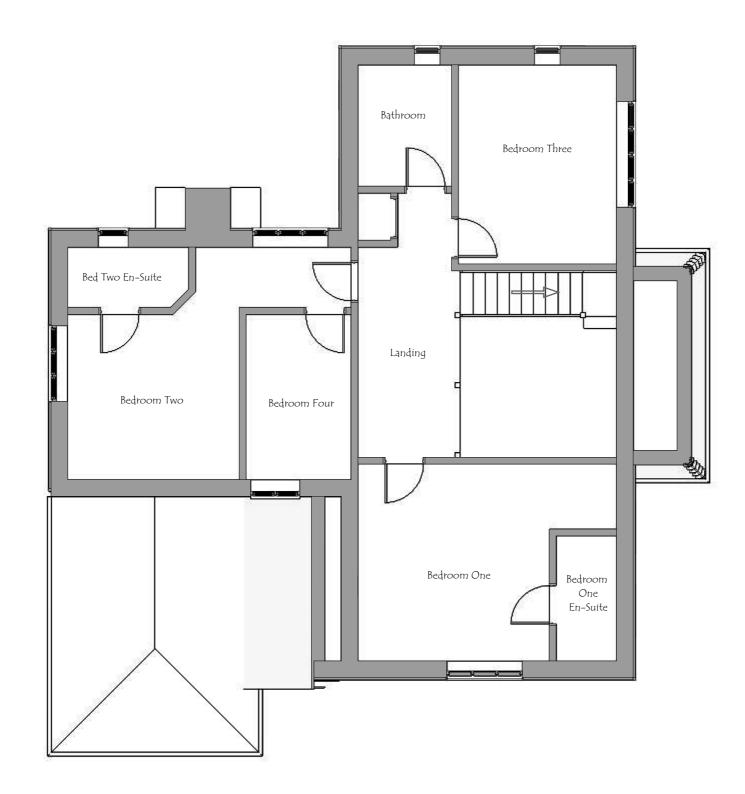

First Floor Plan – Existing

| Rococo Gla<br>Unit 48<br>Romsey Indus<br>Greatbridge R<br>Romsey<br>SO51 0HR<br>Tel: 01794 51 | Atrial Estate<br>Boad<br>Cottage<br>Salisbury Road<br>Sherfield English | <b>Project</b><br>Contemporary Orangery | Drawing Title<br>First Floor Plan - Existing<br>Drawing Version<br>Planning Application<br>Date: 15.09.23 | Customer Approval   Signature: Date:   This drawing is to be read in conjunction with Rococo Design and Build Contract. |
|-----------------------------------------------------------------------------------------------|-------------------------------------------------------------------------|-----------------------------------------|-----------------------------------------------------------------------------------------------------------|-------------------------------------------------------------------------------------------------------------------------|
|-----------------------------------------------------------------------------------------------|-------------------------------------------------------------------------|-----------------------------------------|-----------------------------------------------------------------------------------------------------------|-------------------------------------------------------------------------------------------------------------------------|