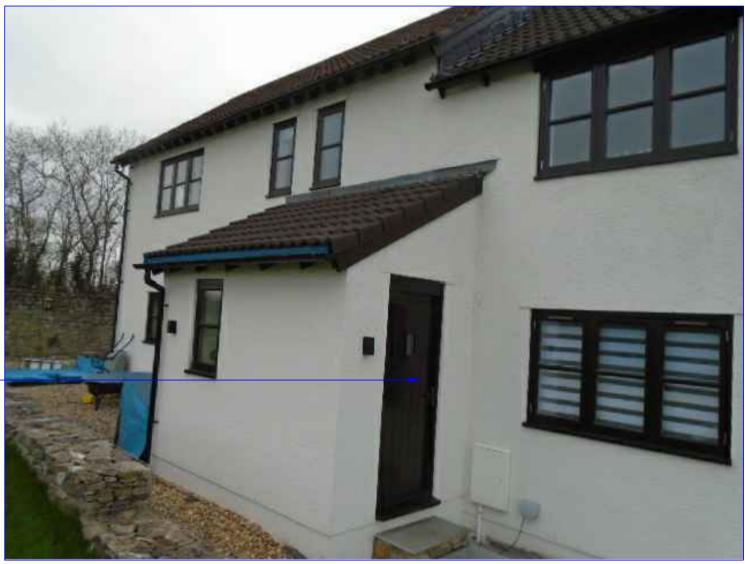

Photo 02

Proposed altered opening \_\_\_\_\_ (changed and installed during construction).

Window altered to a door with —— Juliet balcony from previously approved planning application (PT17/1805/F, changed and installed during construction).

Photo 03

Window altered to a door with — Juliet balcony from previously approved planning application (PT17/1805/F, changed and installed during construction).

Proposed altered opening (changed and installed during construction).