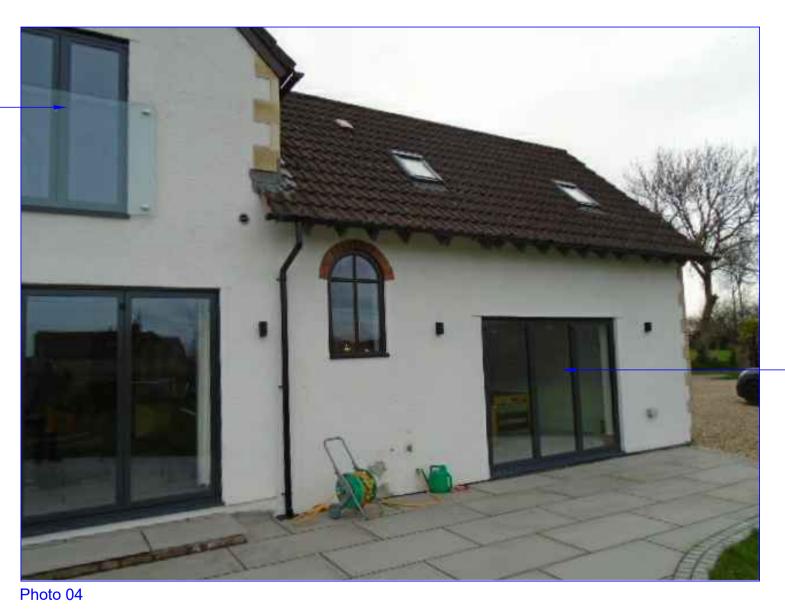

Photo 03

Window altered to a door with — Juliet balcony from previously approved planning application (PT17/1805/F, changed and installed during construction).

Proposed altered opening (changed and installed during construction).