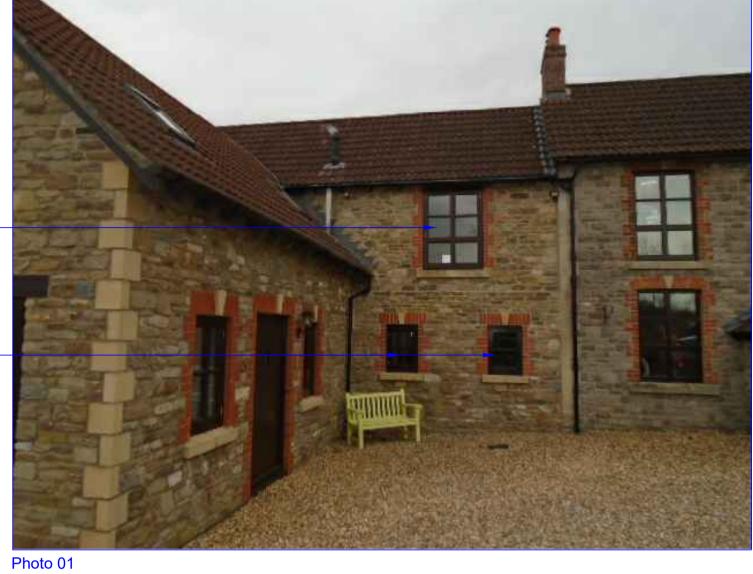

Windows to not be altered as \_\_\_\_\_ per previously approved planning application (PT17/1805/F) and are to remain as existing / original.

Proposed single storey rear extension to provide porch area to the rear which has been constructed.