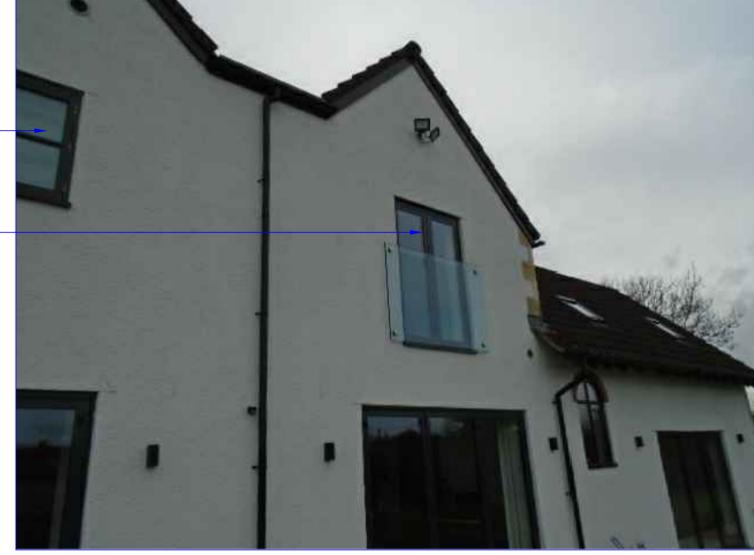

Photo 02

Proposed altered opening \_\_\_\_\_ (changed and installed during construction).

Window altered to a door with —— Juliet balcony from previously approved planning application (PT17/1805/F, changed and installed during construction).

Photo 03

Window altered to a door with — Juliet balcony from previously approved planning application (PT17/1805/F, changed and installed during construction).

Proposed altered opening (changed and installed during construction).