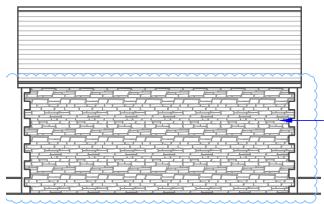

## **Designing For The Future**

© Dillons Design Ltd.

This drawing is copyright. All rights expressly reserved.

Southeast / Front Elevation As Proposed

(Scale 1:100)

External wall finish altered from previously approved planning application (PT17/1805/F). From render to stonework to match the existing dwelling.