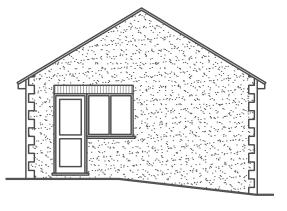

Southwest / Side Elevation As Proposed (Scale 1:100)

materials

concrete double roman tiles roof:

walls: roughcast render to precast conc quoins

painted softwood casements windows:

External wall finish altered from previously approved planning application (PT17/1805/F). From render to stonework to match the existing dwelling.