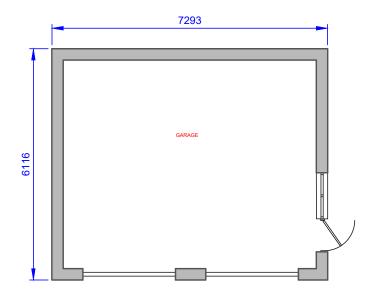

## Northwest / Rear Elevation As Proposed (Scale 1:100)

Ground Floor Plan Of Garage As Proposed (Scale 1:100)