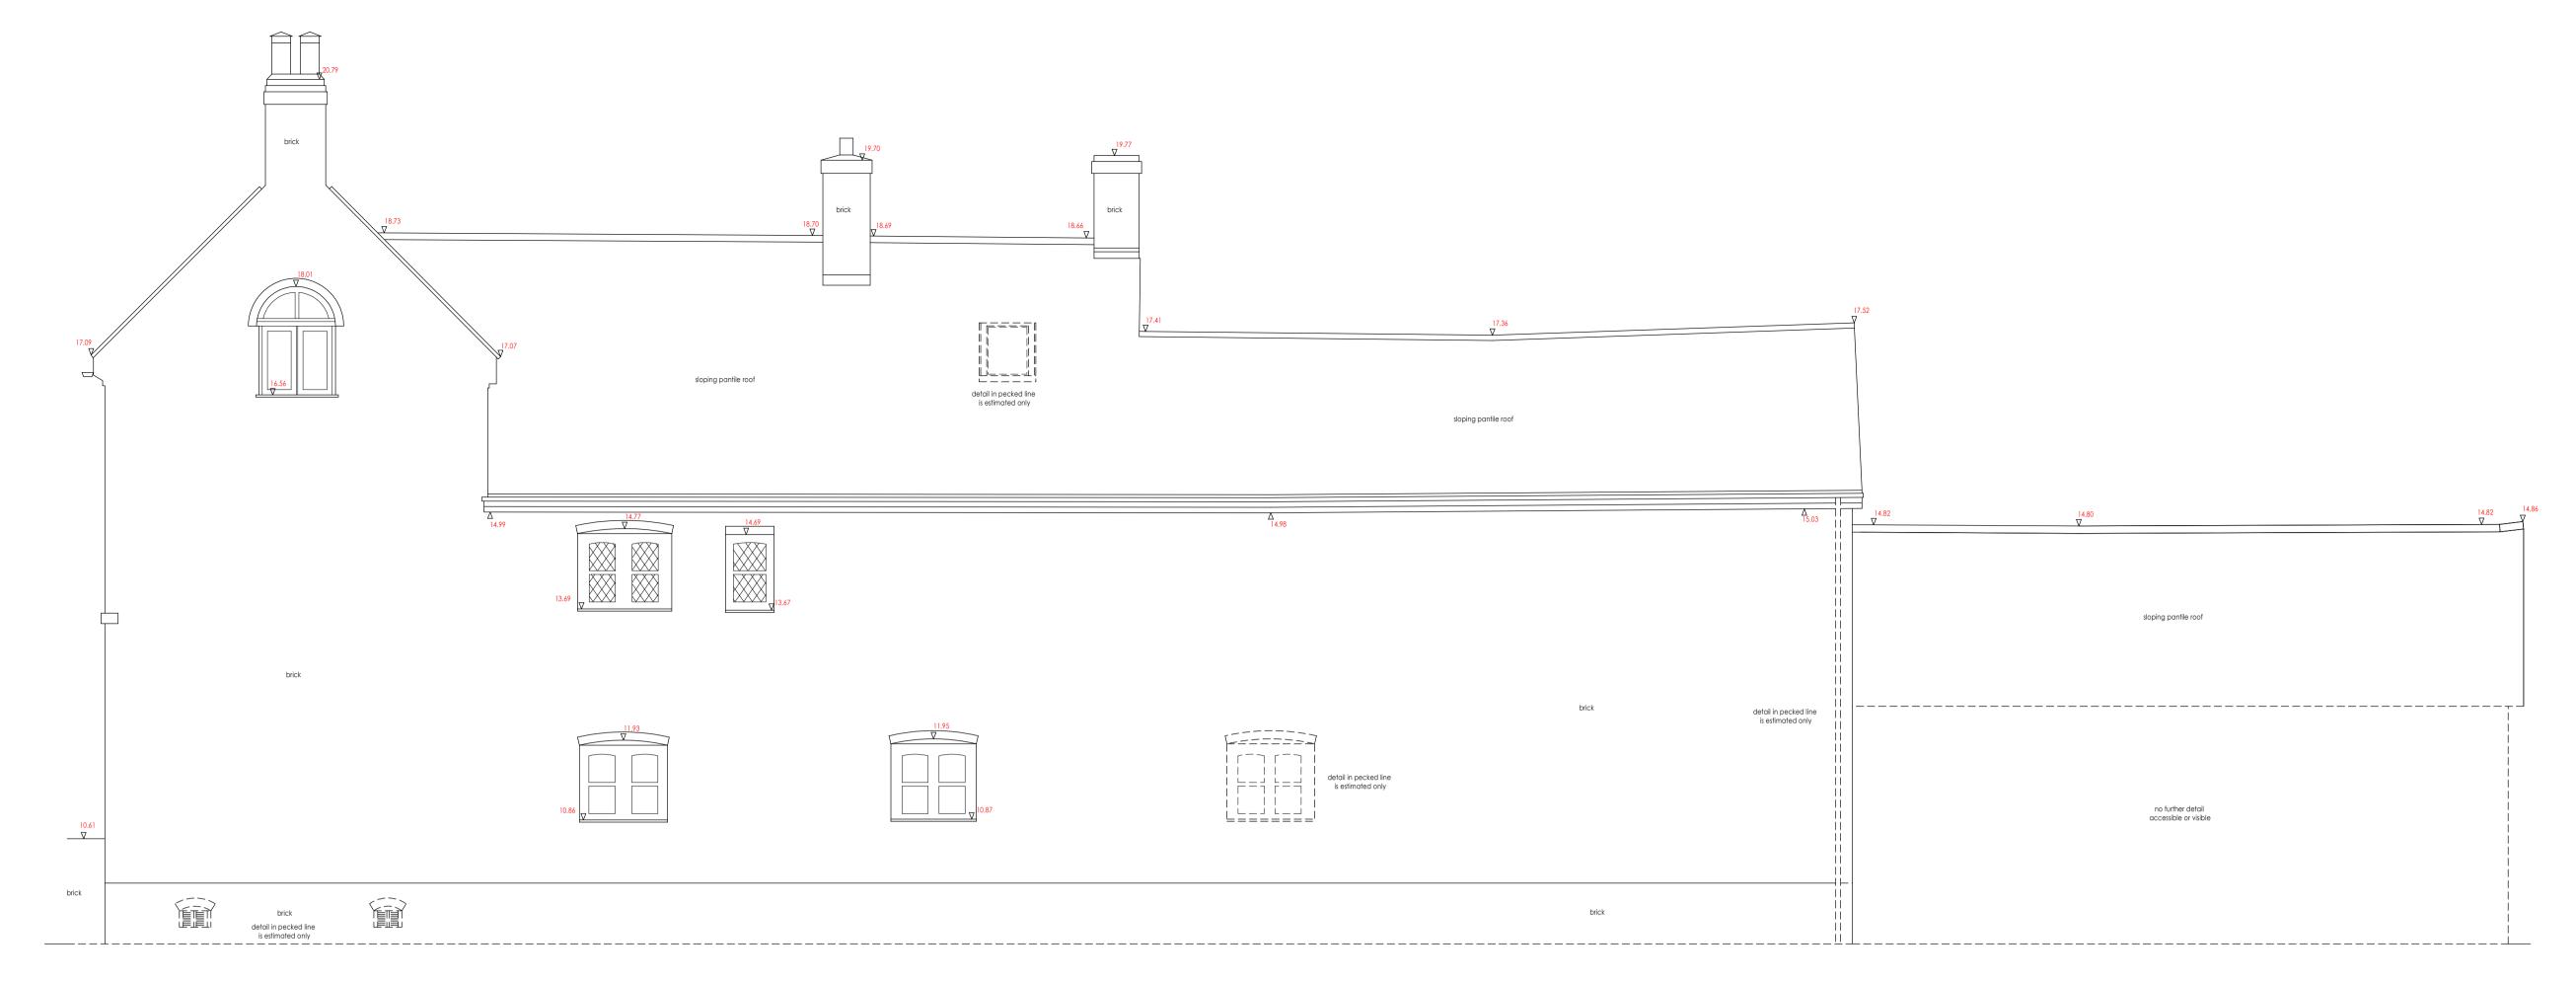

## NORTH ELEVATION

1.50

0 1 2 3 4 51 SCALE 1:50 A1

NORTH ELEVATION (from inside courtyard)

DRAWING TITLE
Proposed Elevations - North & East

Mr & Mrs C. McConnachie Manor Farm House Low Road Besthorpe, NG23 7HJ

.co.uk

ions to be checked on site at

EAST ELEVATION

1:50

DATE 19/05/2023

1:50

09 909LR R03 PE NE

Do not scale this drawing. All dimensions to be checked on site and any discrepancies to be reported to Nexus Design Solutions. No reproduction in any form is permitted without consent from Nexus Design Solutions Ltd.