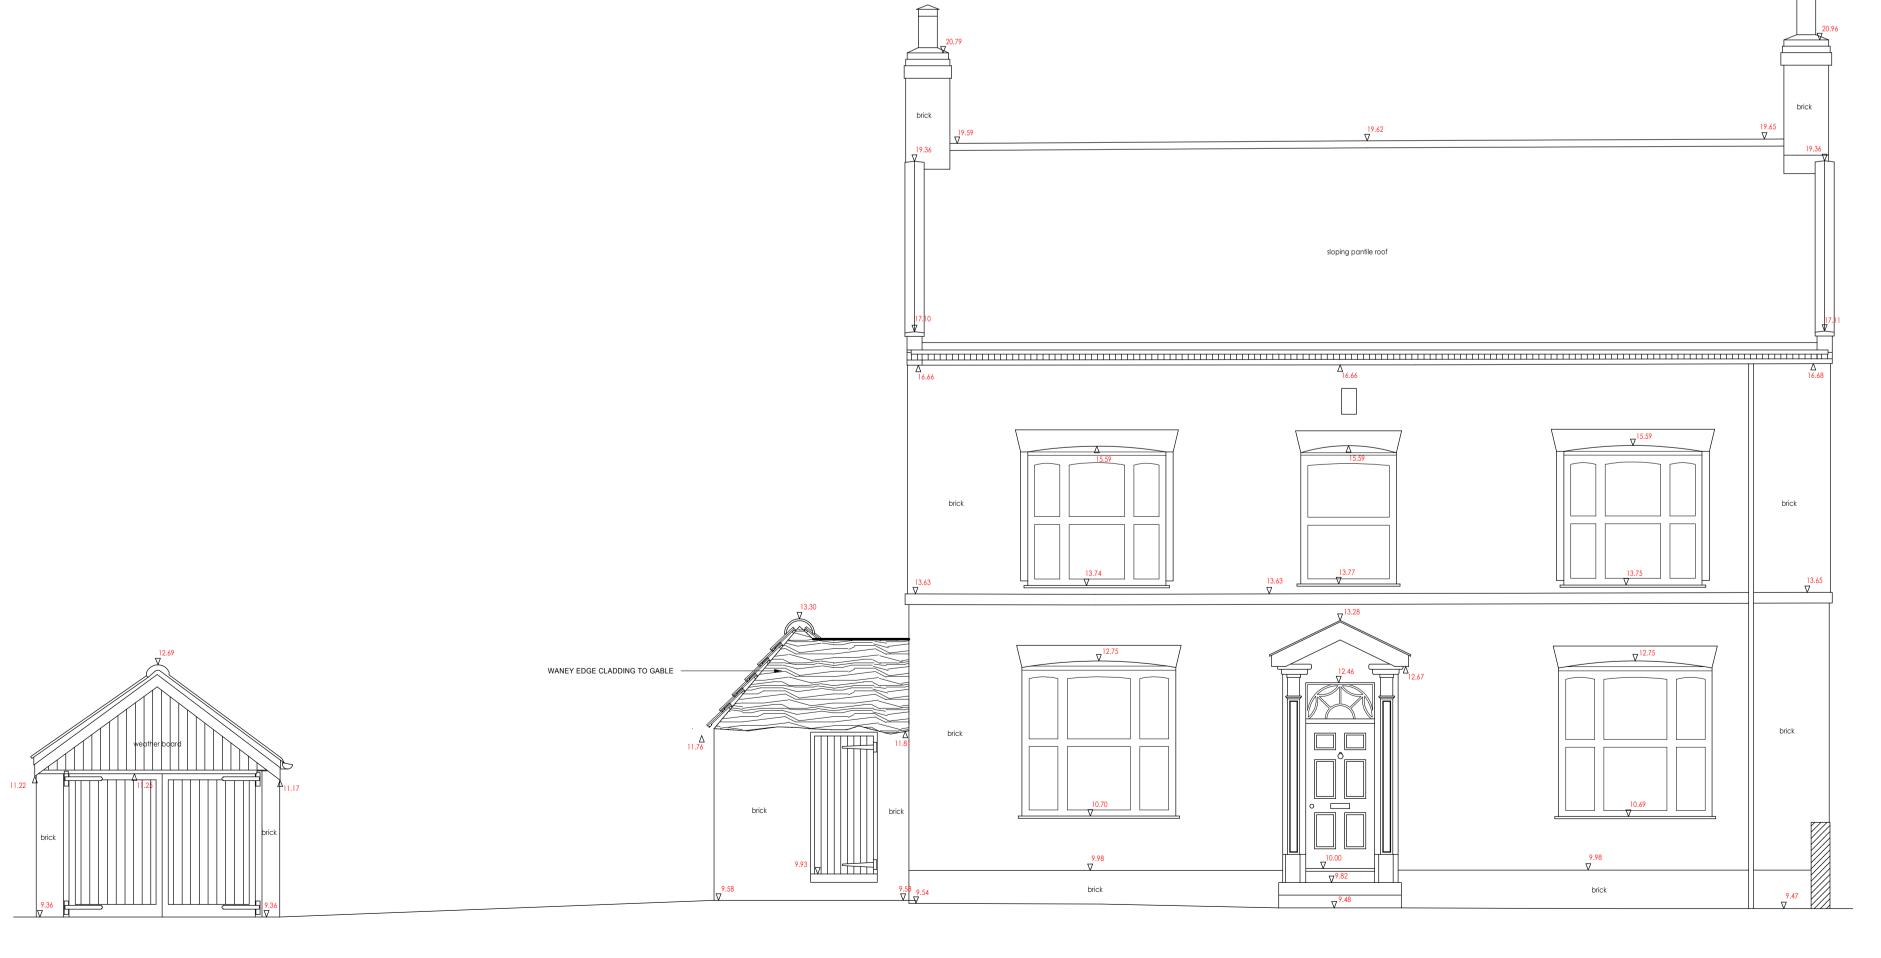

## NORTH ELEVATION

1.50

0 1 2 3 4 51 SCALE 1:50 A1

NORTH ELEVATION (from inside courtyard)

DRAWING TITLE
Proposed Elevations - North & East

Mr & Mrs C. McConnachie Manor Farm House Low Road Besthorpe, NG23 7HJ

.co.uk

ions to be checked on site at

EAST ELEVATION

1:50

DATE 19/05/2023

1:50

09 909LR R03 PE NE

Do not scale this drawing. All dimensions to be checked on site and any discrepancies to be reported to Nexus Design Solutions. No reproduction in any form is permitted without consent from Nexus Design Solutions Ltd.