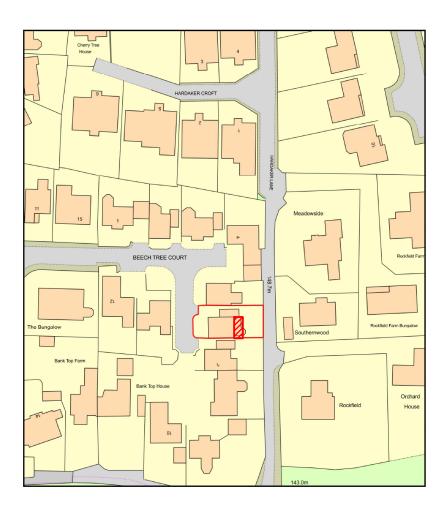

## 33 HAZELHEADS SITE BOUNDARY

PROPOSED NEW BUILD FOOTPRINT

## NOTE: ALL MEASUREMENTS TO BE CHECKED ON SITE

| Project Title: | 6 BEECH TREE COURT                  |             |     |
|----------------|-------------------------------------|-------------|-----|
| Location:      | BEECH TREE COURT, BAILDON, BD17 5TB |             |     |
| Project No.:   | P41                                 |             |     |
| Drawing Title: | BLOCK (LOCATION) PLAN               |             |     |
| Drawing No.:   | D_01                                | Revision:   | N/A |
| Client:        | JO & MATT                           |             |     |
| Drawn:         | MTD                                 |             |     |
| Scale:         | 1:1250                              | Sheet Size: | A3  |
| Date:          | 12_09_23                            |             |     |