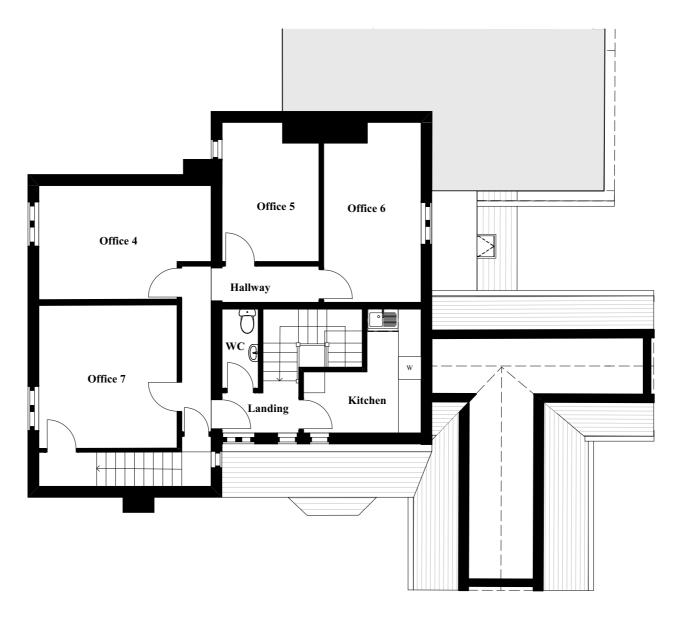

1:100 Existing First Floor Plan

| <u>Status</u><br>Planning                                  | Title Existing First Floor Plan |                        |
|------------------------------------------------------------|---------------------------------|------------------------|
| Client Name<br>JR Crane Services                           | Scale<br>1:100@A3               | <u>Date</u> 12/09/2023 |
| Project Address 1 Cambridge Road Linton Cambridge CB21 4NN | Drawing Number<br>23111-0101    | Revision<br>P1         |