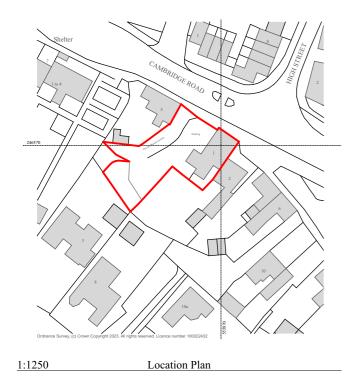

| <u>Status</u><br>Planning                                  | Title Location and Block Plan |                        | I |
|------------------------------------------------------------|-------------------------------|------------------------|---|
| <u>Client Name</u><br>JR Crane Services                    | Scale<br>1:1250, 1:500@A3     | <u>Date</u> 15/09/2023 | I |
| Project Address 1 Cambridge Road Linton Cambridge CB21 4NN | Drawing Number<br>23111-0000  | Revision<br>P2         |   |