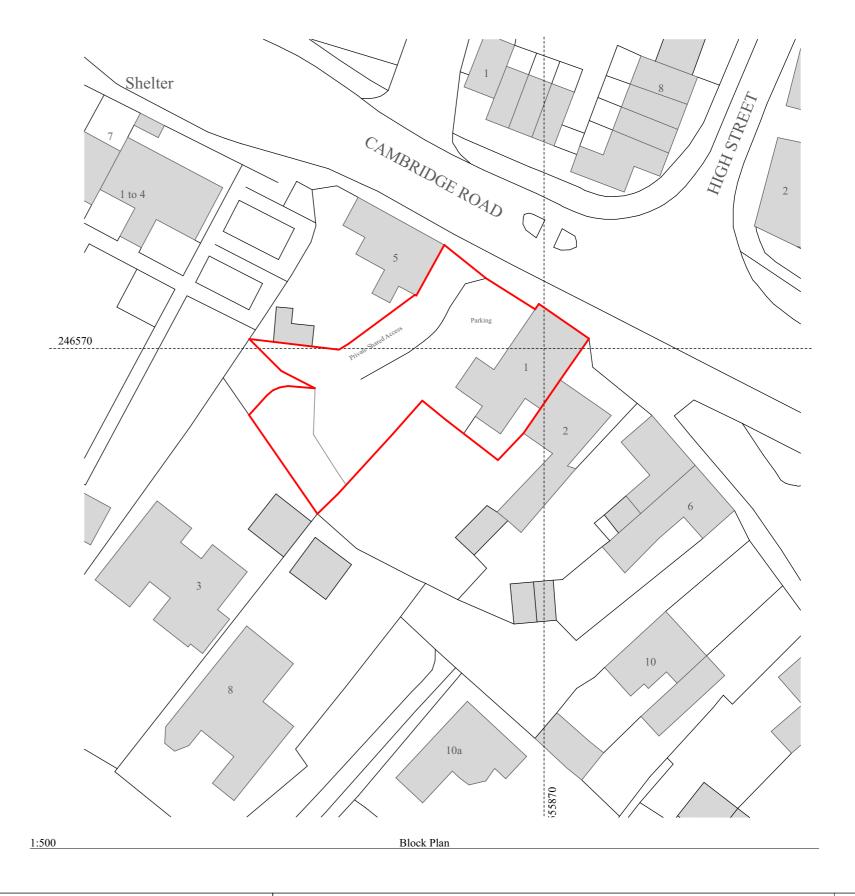

| <u>Status</u><br>Planning                                  | Title Location and Block Plan |                        | I |
|------------------------------------------------------------|-------------------------------|------------------------|---|
| <u>Client Name</u><br>JR Crane Services                    | Scale<br>1:1250, 1:500@A3     | <u>Date</u> 15/09/2023 | I |
| Project Address 1 Cambridge Road Linton Cambridge CB21 4NN | Drawing Number<br>23111-0000  | Revision<br>P2         |   |