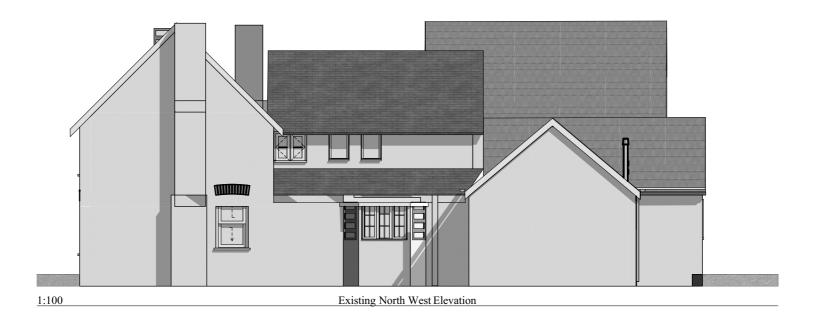

| Status<br>Planning                                         | Title<br>Existing Elevations        |                        |
|------------------------------------------------------------|-------------------------------------|------------------------|
| Client Name<br>JR Crane Services                           | Scale<br>1:100@A3                   | <u>Date</u> 12/09/2023 |
| Project Address 1 Cambridge Road Linton Cambridge CB21 4NN | <u>Drawing Number</u><br>23111-0300 | Revision<br>P1         |