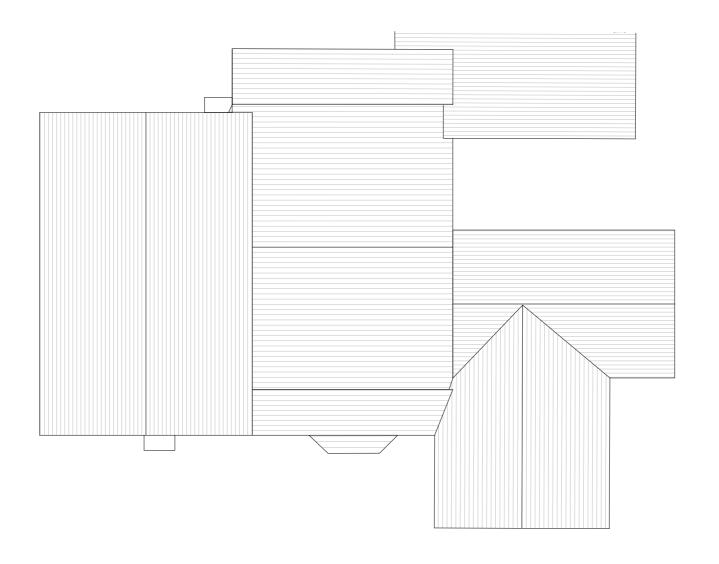

1:100 Existing Roof Plan

| Status                            | <u>Title</u>       |             | Rev | <u>Date</u> | Drawn by | Change description |
|-----------------------------------|--------------------|-------------|-----|-------------|----------|--------------------|
| Planning                          | Existing Roof Plan |             | P1  | 12/09/2023  | GC       | Issued for Comment |
|                                   |                    |             |     |             |          |                    |
| Client Name                       | Scale              | <u>Date</u> |     |             |          |                    |
| JR Crane Services                 | 1:100@A3           | 12/09/2023  |     |             |          |                    |
|                                   |                    |             |     |             |          |                    |
| Project Address                   | Drawing Number     | Revision    |     |             |          |                    |
| 1 Cambridge Road Linton Cambridge | 23111-0103         | P1          |     |             |          |                    |
| CB21 4NN                          |                    |             |     |             |          |                    |
|                                   |                    |             |     |             |          |                    |