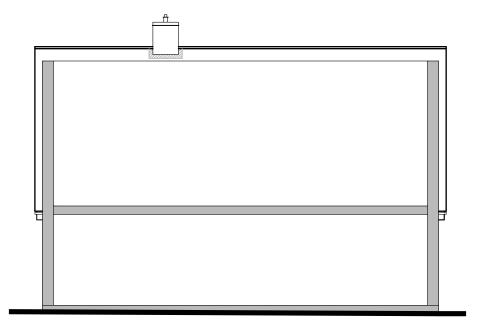

REV. DETAILS INIT. DATE

Existing Section - AA Scale 1:100

Existing Section - BB

|  | TITLE  | Extention for Mr Norwell, 20 St Peter's Road Oundle, Peterborough, PE8 4NS |         |          |           |
|--|--------|----------------------------------------------------------------------------|---------|----------|-----------|
|  | DETAIL | Existing Sections                                                          |         |          |           |
|  | SCALE  | 1:100                                                                      | SHEET:  | SHEET    |           |
|  | DRAWN  | AC                                                                         | CHECKED | KG       | 22-120-04 |
|  | DATE   | Jan 2023                                                                   | ISSUE   | PLANNING |           |