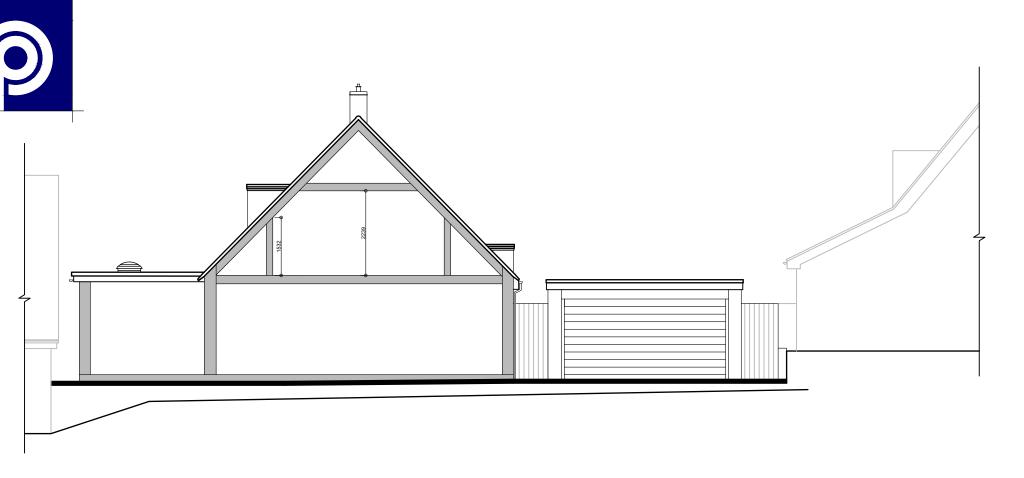

REV. DETAILS INIT. DATE

Existing Section - AA Scale 1:100

Existing Section - BB

|  | TITLE  | Extention for Mr Norwell, 20 St Peter's Road Oundle, Peterborough, PE8 4NS |         |          |           |
|--|--------|----------------------------------------------------------------------------|---------|----------|-----------|
|  | DETAIL | Existing Sections                                                          |         |          |           |
|  | SCALE  | 1:100                                                                      | SHEET:  | SHEET    |           |
|  | DRAWN  | AC                                                                         | CHECKED | KG       | 22-120-04 |
|  | DATE   | Jan 2023                                                                   | ISSUE   | PLANNING |           |