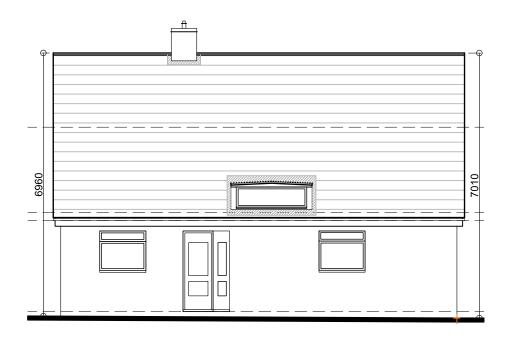

REV. DETAILS INIT. DATE

Existing Front Elevation - View A Scale 1:100

Existing Side Elevation - View B

| TITLE  | Extention for Mr Norwell, 20 St Peter's Road |         |           |           |
|--------|----------------------------------------------|---------|-----------|-----------|
|        | Oundle, Peterborough, PE8 4NS                |         |           |           |
| DETAIL | Existing Elevations (View A & B)             |         |           |           |
|        |                                              |         |           |           |
| SCALE  | 1:100                                        | SHEET:  | SHEET     |           |
| DRAWN  | AC                                           | CHECKED | RW        | 22-120-02 |
| DATE   | December 2022                                | ISSLIE  | DI ANNING |           |