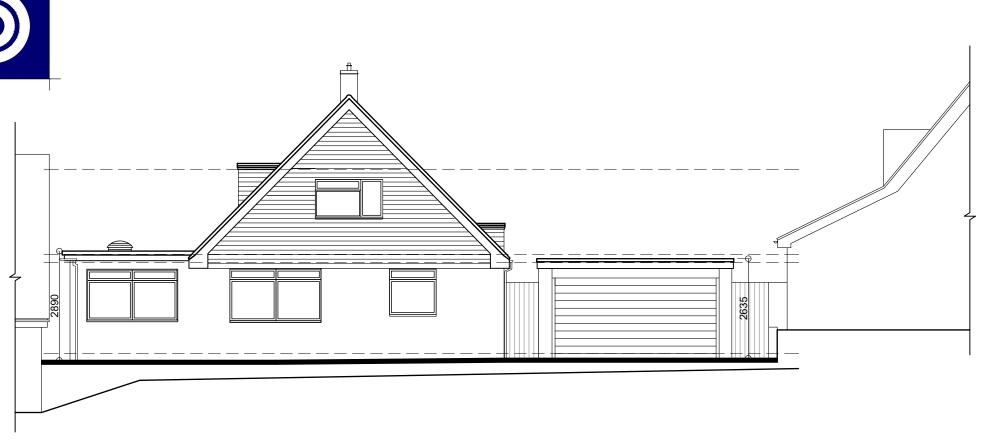

REV. DETAILS INIT. DATE

Existing Front Elevation - View A Scale 1:100

Existing Side Elevation - View B

| TITLE  | Extention for Mr Norwell, 20 St Peter's Road |         |           |           |
|--------|----------------------------------------------|---------|-----------|-----------|
|        | Oundle, Peterborough, PE8 4NS                |         |           |           |
| DETAIL | Existing Elevations (View A & B)             |         |           |           |
|        |                                              |         |           |           |
| SCALE  | 1:100                                        | SHEET:  | SHEET     |           |
| DRAWN  | AC                                           | CHECKED | RW        | 22-120-02 |
| DATE   | December 2022                                | ISSLIE  | DI ANNING |           |