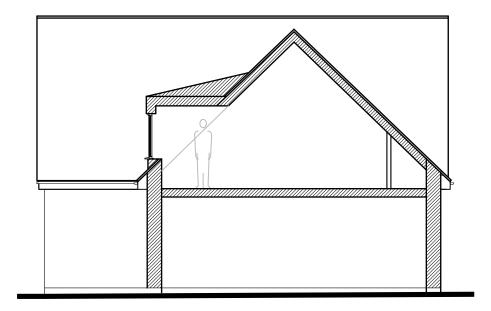

Proposed Section - AA

Scale 1:100

Proposed Section - CC

5 BLOTTS BARN, BROOKS ROAD, RAUNDS, NORTHANTS, NN9 6NS 01933 551389 :: info@blueprintdesign.org.uk

| TITLE  | Extention for Mr Norwell, 20 St Peter's Road<br>Oundle, Peterborough, PE8 4NS<br>Proposed Sections |         |          |            |  |  |
|--------|----------------------------------------------------------------------------------------------------|---------|----------|------------|--|--|
| DETAIL |                                                                                                    |         |          |            |  |  |
| SCALE  | 1:100                                                                                              | SHEET:  | SHEET    |            |  |  |
| DRAWN  | AB                                                                                                 | CHECKED | KG       | 22-120-12D |  |  |
| DATE   | Jan 2023                                                                                           | ISSUE   | PLANNING |            |  |  |