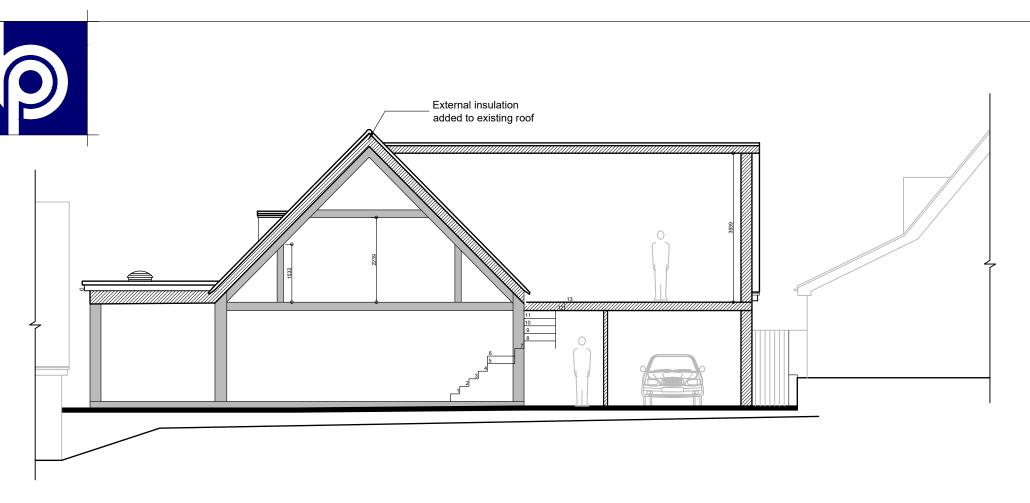

Proposed Section - AA

Scale 1:100

Proposed Section - CC

5 BLOTTS BARN, BROOKS ROAD, RAUNDS, NORTHANTS, NN9 6NS 01933 551389 :: info@blueprintdesign.org.uk

| TITLE  | Extention for Mr Norwell, 20 St Peter's Road<br>Oundle, Peterborough, PE8 4NS<br>Proposed Sections |         |          |            |  |  |
|--------|----------------------------------------------------------------------------------------------------|---------|----------|------------|--|--|
| DETAIL |                                                                                                    |         |          |            |  |  |
| SCALE  | 1:100                                                                                              | SHEET:  | SHEET    |            |  |  |
| DRAWN  | AB                                                                                                 | CHECKED | KG       | 22-120-12D |  |  |
| DATE   | Jan 2023                                                                                           | ISSUE   | PLANNING |            |  |  |