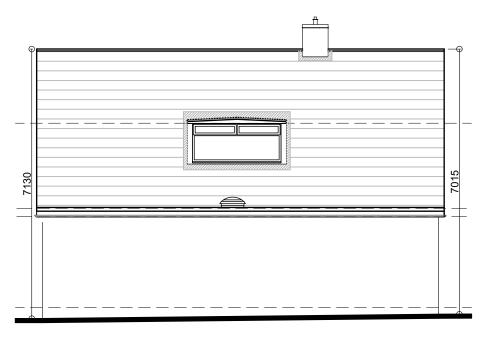

Existing Rear Elevation - View C Scale 1:100

Existing Side Elevation - View D

Extention for Mr Norwell, 20 St Peter's Road
Oundle, Peterborough, PE8 4NS

DETAIL Existing Elevations (View C & D)

| SCALE | 1:100         | SHEET:  | SHEET    |            |  |
|-------|---------------|---------|----------|------------|--|
| DRAWN | AC            | CHECKED | RW       | 22-120-03A |  |
| DATE  | December 2022 | ISSUE   | PLANNING |            |  |
|       |               |         |          |            |  |