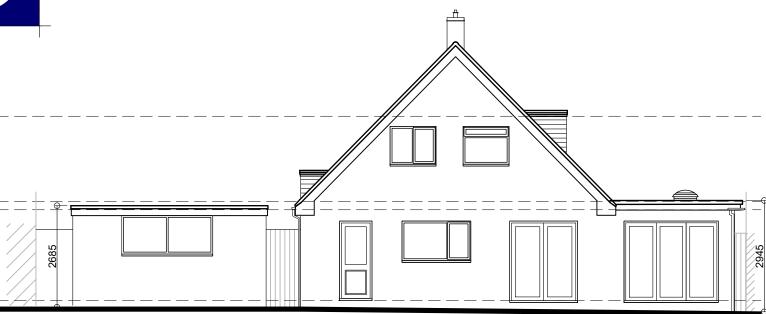

Existing Rear Elevation - View C Scale 1:100

Existing Side Elevation - View D

Extention for Mr Norwell, 20 St Peter's Road
Oundle, Peterborough, PE8 4NS

DETAIL Existing Elevations (View C & D)

| SCALE | 1:100         | SHEET:  | SHEET    |            |  |
|-------|---------------|---------|----------|------------|--|
| DRAWN | AC            | CHECKED | RW       | 22-120-03A |  |
| DATE  | December 2022 | ISSUE   | PLANNING |            |  |
|       |               |         |          |            |  |