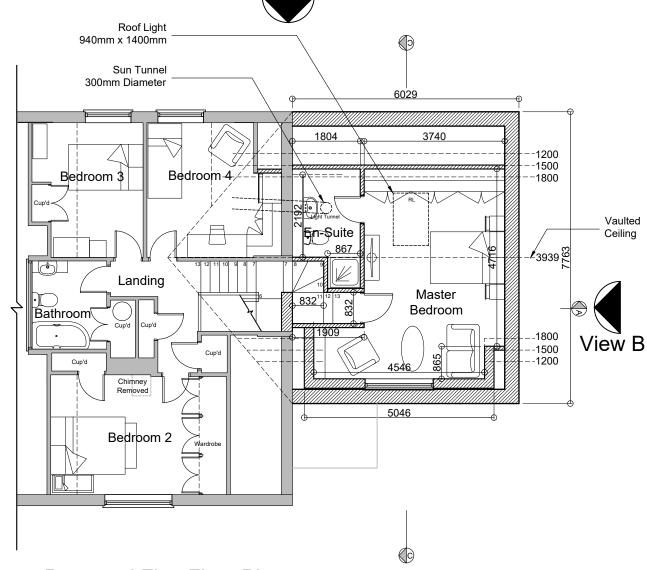

Proposed Ground Floor Plan Scale 1:100

View A

REV. DETAILS INIT. DATE AB 23/01/2023 Various Client Amendments AB Various Client Amendments 09/02/2023 Various Client Amendments AB 16/02/2023 AB Various Client Amendments 27/02/2023 AB Various Client Amendments 13/03/2023 AB Various Client Amendments 13/06/2023 Garage Window Removed 18/08/2023

## View C



Proposed First Floor Plan





МН

## **PLANNING ISSUE**

МН

PLEASE NOTE
THESE DRAWINGS ARE FOR THE PURPOSE OF
PLANNING ONLY
THESE ARE NOT CONSTRUCTION DRAWINGS



5 BLOTTS BARN, BROOKS ROAD, RAUNDS, NORTHANTS, NN9 6NS 01933 551389 :: info@blueprintdesign.org.uk

|   | TITLE  | Extention for Mr Norwell, 20 St Peter's Road Oundle, Peterborough, PE8 4NS |         |          |            |
|---|--------|----------------------------------------------------------------------------|---------|----------|------------|
|   | DETAIL | Proposed Ground Floor & First Floor Plan                                   |         |          |            |
|   | SCALE  | 1:100                                                                      | SHEET:  | SHEET    |            |
| • | DRAWN  | AB