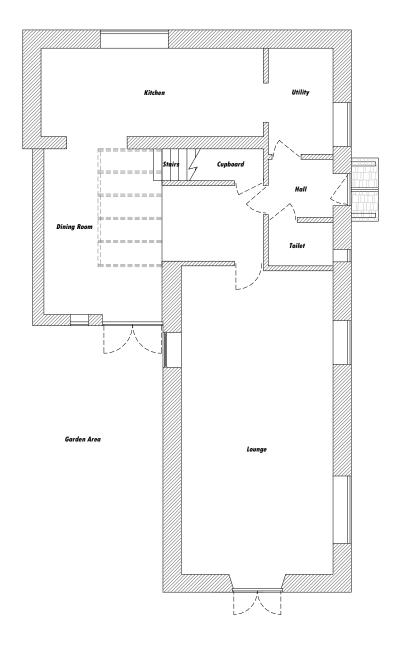

## EXISTING FLOOR PLAN 1:100



## PROPOSED FLOOR PLAN 1:100



Gardon Aro

100 m 0 2m 4m 6m 8m 10m

CONTRACT NO. FHI S.BURNSIDE

CLIENT 8 SITE ADDRESS
MR S. BURNSIDE
WITHY COTTAGE GEESTON ROAD
KETTON
STAMFORD
PE9 3RH
© 07740 301869



STATION ROAD IND ESTATE LENWADE NORFOLK NR9 5LY

NORWICH 01603 872707

■ NORWICH 01603 872502

E: craigmar joram@firsthomeimprovements.co.uk

www.firsthomeimprovements.co.uk

DATE: AUGUST 20TH 2023

DRAWN: C.M <u>A3 PAPER</u>

DRAWING TITLE :

PROPOSED: EXTENSION

ALL EXISTING SITE LEVELS ARE TO REMAIN AS PER EXISTING.

DRAWING TITLE :

EXISTING AND
PROPOSED FLOOR PLAN
1:100

AWING NO.

FHI PE9 3RH/003

ALL ELEVATIONS ARE VIEWED FROM OUTSIDE