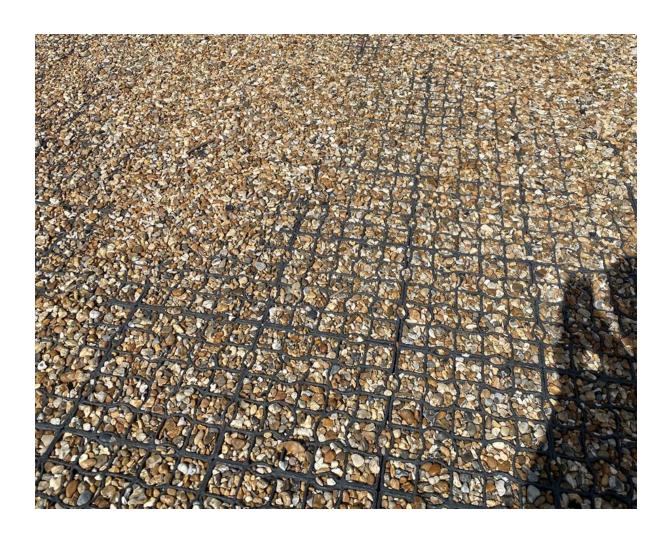

- Sarah Fanning of Building Control has confirmed we are allowed to discharge the house surface water into the current system as it runs straight into the river rat.
- The cart lodge will discharge into 2 no water butts.
- Driveway areas will be an interlocking plastic SuDS permeable paving grids with gravel like the below.