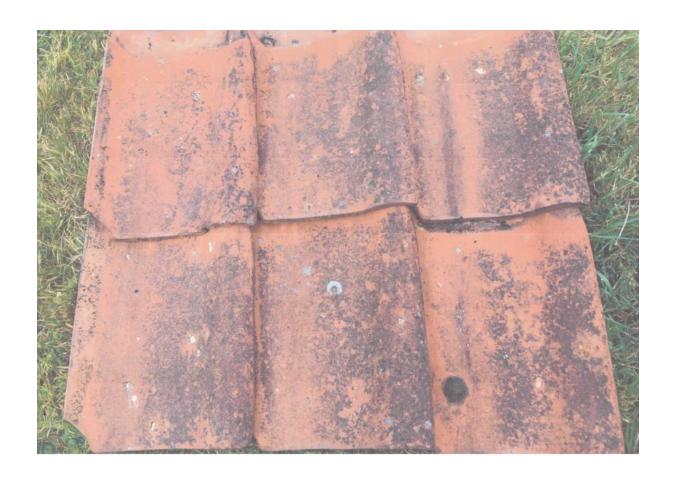

## PROPOSED MATERIALS:

Facing Bricks - Ibstock Leicester Red Stock with Wienerberger Woodstock Buff Stringer course.

Rooftiles – Reclaimed Red Clay Gaelic