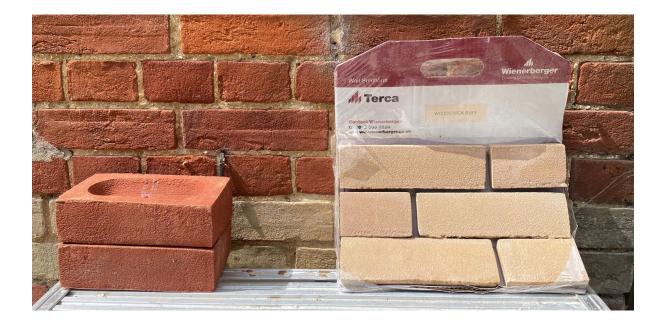

## PROPOSED MATERIALS:

Facing Bricks - Ibstock Leicester Red Stock with Wienerberger Woodstock Buff Stringer course.

Rooftiles – Reclaimed Red Clay Gaelic