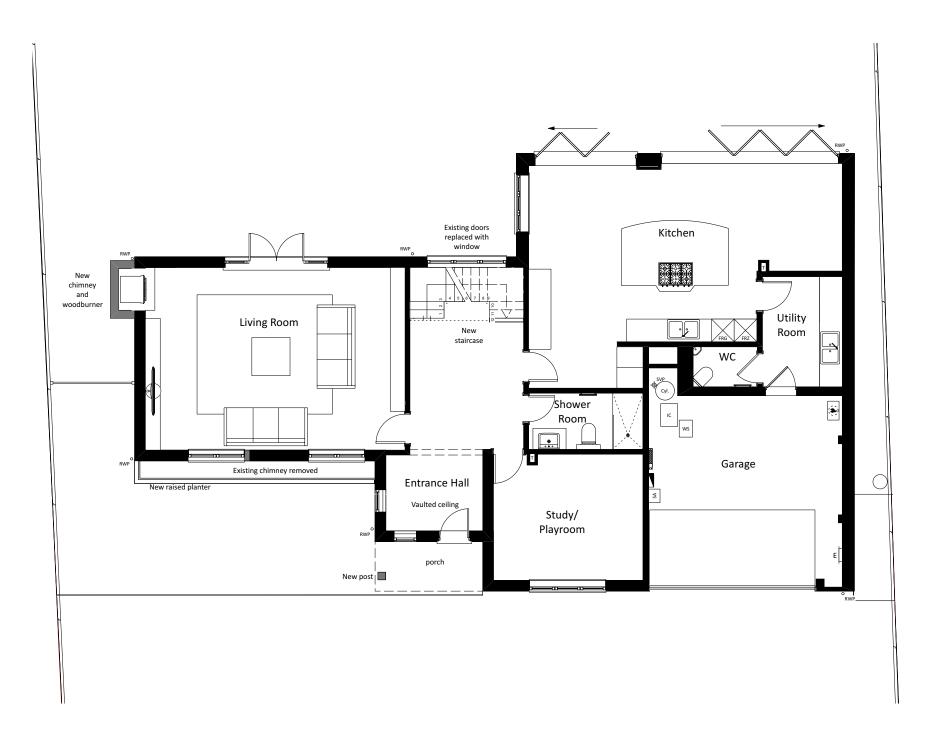

Existing walls

Proposed walls

## **Ground Floor Plan**

These details are subject to all relevant statutory approvals. If in doubt, check.

All dimensions are to be checked on site. Areas where quoted are approximate. Figured dimensions only are to be taken from this drawing.