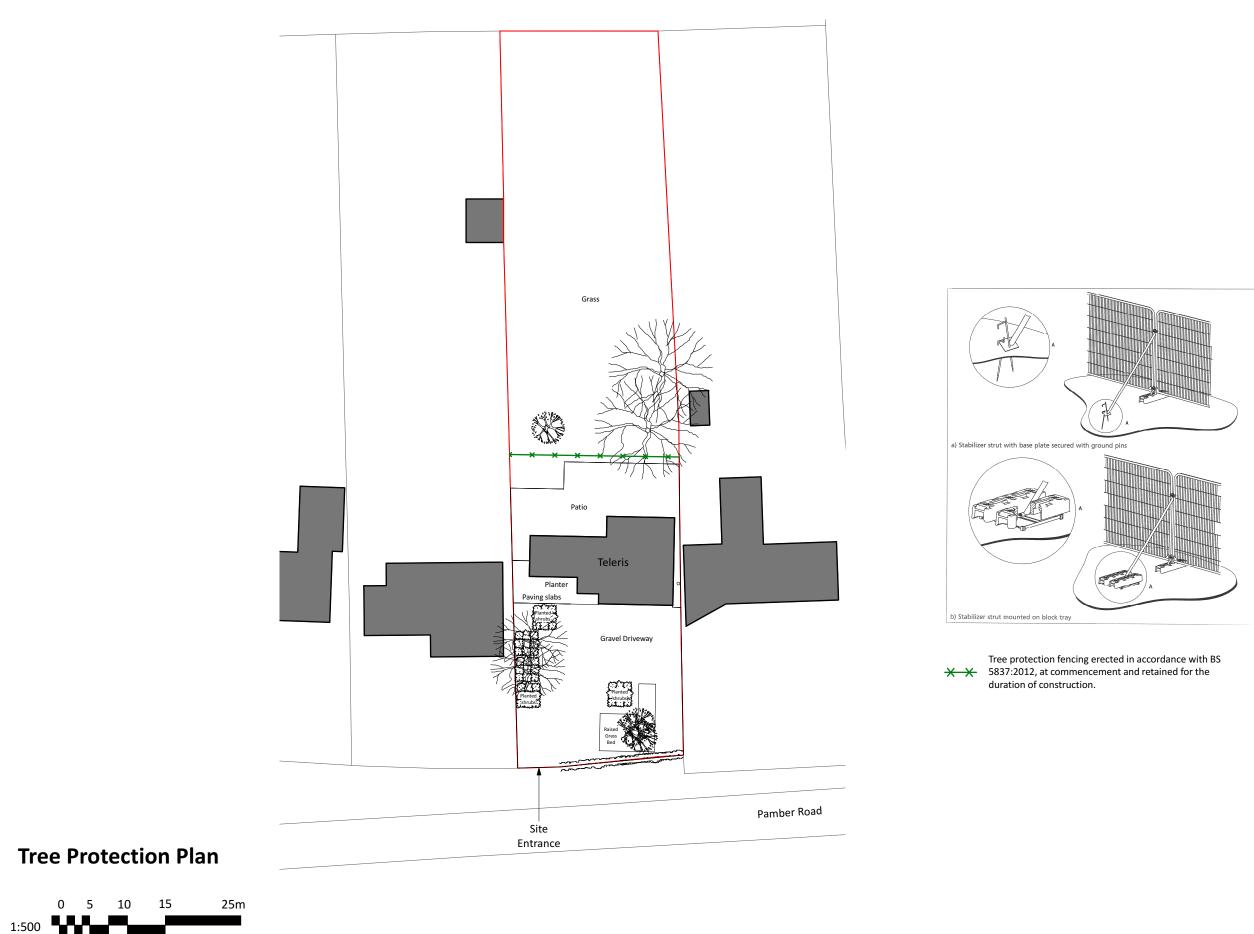

Ν

©Crown Copyright and database rights 2023 OS Licence no. 100051661

These details are subject to all relevant statutory approvals. If in doubt, check. All dimensions are to be checked on site. Areas where quoted are approximate. Figured dimensions only are to be taken from this drawing. Any discrepancies with other related information is to be reported to Absolute Architecture prior to order/construction/installation.. This document should not be relied on or used in circumstances other than those for which it was originally prepared and for which Absolute Architecture was commissioned. Absolute Architecture accepts no responsibility for this document to any party other than the person by whom it was commissioned.



Absolute Architecture

| shire, RG14 6DY<br>cture.co.uk | Nigel & Li