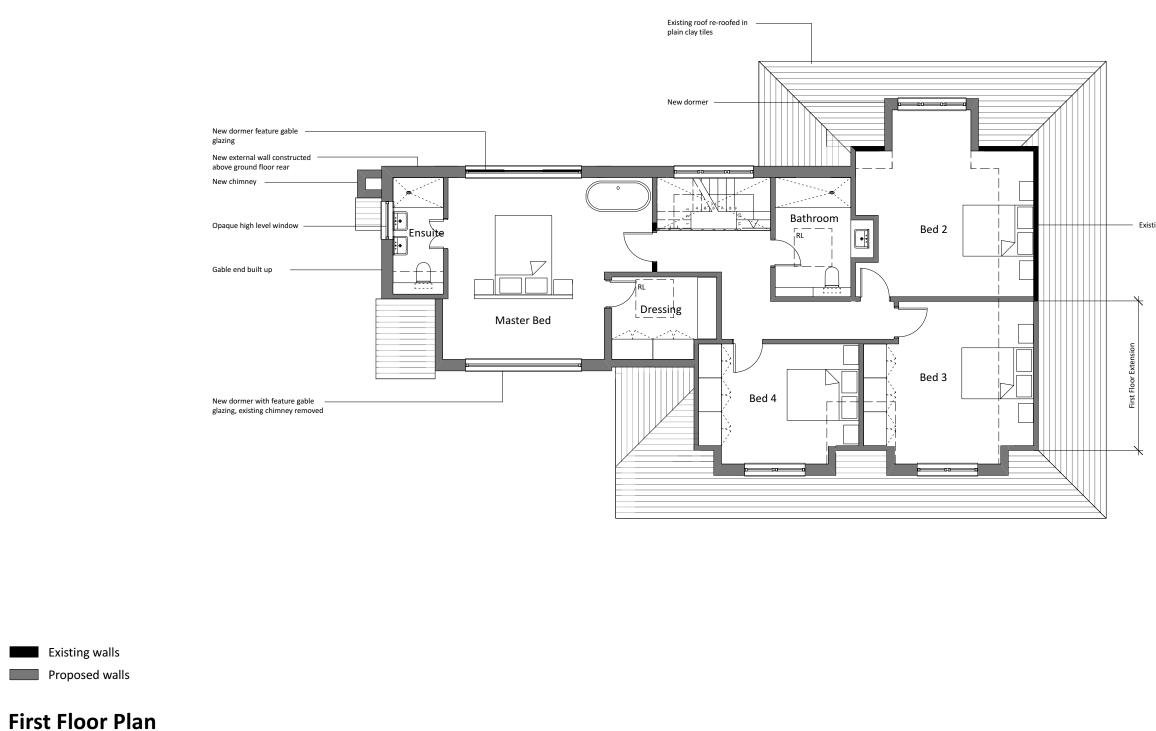

Existing knee wall to bedroom

|                                  | Project Title<br>Nigel & Lisa Page | Drawn By   | BF         | Checked By<br>KC |
|----------------------------------|------------------------------------|------------|------------|------------------|
| sshire, RG14 6DY<br>ecture.co.uk | PROPOSED EXTENSION                 | Date       | 26/06/2023 |                  |
|                                  |                                    | Scale      | 1:100 @ A3 |                  |
|                                  | PRO. FIRST FLOOR PLAN              | Project ID | 540 051    | L                |